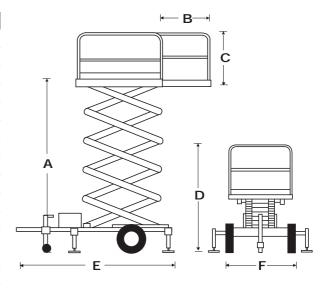

## XT24SD

| DIIVENSIONS                                   | XT24SD       |
|-----------------------------------------------|--------------|
| Max working height                            | 8.9m         |
| Max platform height (A)                       | 6.9m         |
| Max working height (outriggers retracted)     | 5.7m         |
| Platform length (deck extended)               | 2.44m        |
| Platform length (deck retracted)              | 1.63m        |
| Platform width                                | 1.22m        |
| Deck extension (B)                            | 0.82m        |
| Towing width (F)                              | 1.55m        |
| Towing length (E)                             | 3.10m        |
| Stowed height ( <b>D</b> )                    | 2.27m        |
| Outrigger footprint (full height) L x W       | 1.93 x 1.83m |
| Outrigger footprint (restricted height) L x W | 1.93 x 1.55m |
| G uardrail height (C)                         | 1.10m        |
| Toeboard height                               | 0.15m        |
| G round clearance                             | 360mm        |