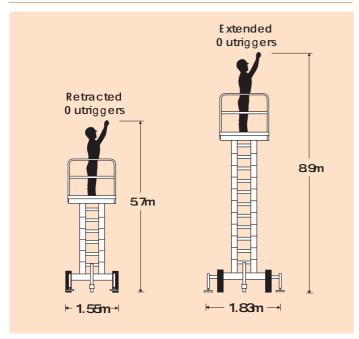

## XT24SD

| DIIVENSIONS                                   | XT24SD       |
|-----------------------------------------------|--------------|
| Max working height                            | 8.9m         |
| Max platform height (A)                       | 6.9m         |
| Max working height (outriggers retracted)     | 5.7m         |
| Platform length (deck extended)               | 2.44m        |
| Platform length (deck retracted)              | 1.63m        |
| Platform width                                | 1.22m        |
| Deck extension (B)                            | 0.82m        |
| Towing width (F)                              | 1.55m        |
| Towing length (E)                             | 3.10m        |
| Stowed height ( <b>D</b> )                    | 2.27m        |
| Outrigger footprint (full height) L x W       | 1.93 x 1.83m |
| Outrigger footprint (restricted height) L x W | 1.93 x 1.55m |
| G uardrail height (C)                         | 1.10m        |
| Toeboard height                               | 0.15m        |
| G round clearance                             | 360mm        |

### OUTRIGGER OPTIONS