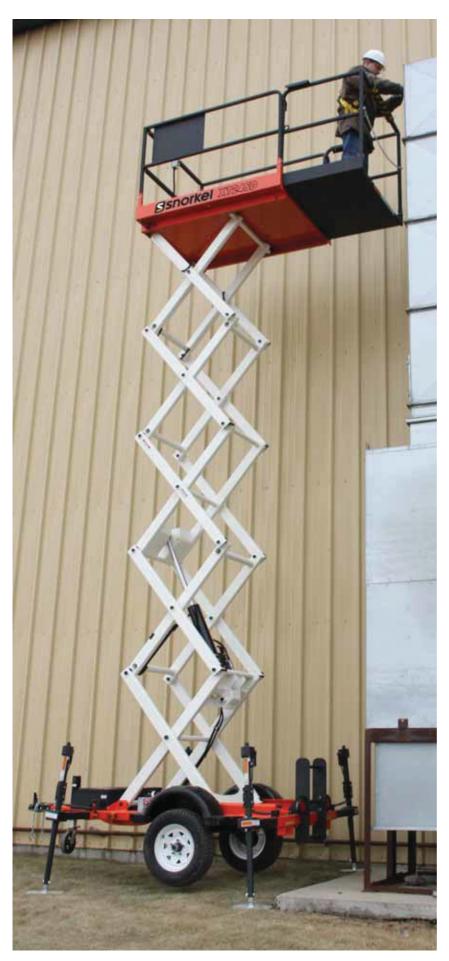

# XT24SD

## TRAILER MOUNTED SCISSOR LIFT

- Ultra-portable trailer mounted scissor lift
- Driveable from the basket between jobs
- Auto-level outriggers
- Simple push-button controls
- Towable between sites with most vehicles

### TRAILER MOUNTED SCISSOR LIFT

#### STANDARD FEATURES

- Self-drive system for on site manoeuvring from platform (stowed)
- A uto level system with four electrically actuated jacks
- Restricted height operation with outriggers retracted
- Roll-out deck extension
- Power line to platform (no sockets)
- Platform overload alarm
- Tilt alarm
- A utomatic reverse and over-run braking
- Integrated automatic battery charger 110-230V 20A
- CE approved