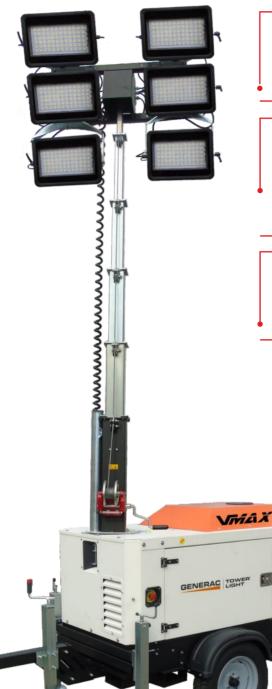

**GENERAC® LED LAMPS** 6x320 W high efficiency LED floodlights designed by Generac Mobile<sup>®</sup>

|                                    |                         | VMAX                |
|------------------------------------|-------------------------|---------------------|
| TECHNICAL DATA                     |                         |                     |
| Minimum dimensions (mm)            | Length x Width x Height | 2430 x 1130 x 2450  |
| Maximum dimensions (mm)            | Length x Width x Height | 2430 x 2190 x 8000  |
| Dry weight (kg)                    |                         | 760                 |
| Lifting system                     | M:Manual / H:Hydraulic  | М                   |
| Mast rotation (°)                  |                         | 340                 |
| Lamps power (W)                    |                         | 6 x 320             |
| Lamps type                         | MH:MetalHalide / LD:LED | LED                 |
| Total lumen (Lm)                   |                         | 276000              |
| Illuminated area (m <sup>2</sup> ) |                         | 5200                |
| Engine                             |                         | Perkins 403D-11G    |
| Engine cooling                     | L:Liquid / A:air        | L                   |
| Cylinders (q.ty)                   |                         | 3                   |
| Engine speed (RPM)                 | 50 / 60 Hz              | 1500 / 1800         |
| Liquid containment tank (110%)     | √:Yes / ●:No            | $\checkmark$        |
| Alternator                         | kVA/V/Hz                | 8/220/50 - 8/240/60 |
| Outlet Socket                      | kVA/V/Hz                | 3/220/50 - 3/240/60 |
| Avg. sound pressure                | dB(A) @ 7m              | 63                  |
| Wind speed resistance (km/h)       |                         | 110                 |
| Tank capacity (liters)             |                         | 110                 |
| Total running time (h)             |                         | 104                 |

### 6 LED LAMPS

6x320W high efficiency LED lamps able to illuminate big working areas.