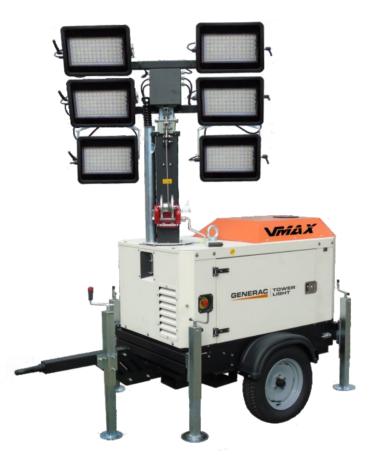

# VMAX

The brand-new version of the VMAX light tower model made by Generac Mobile<sup>®</sup> This machine offers to our customers the performance of traditional light towers joined with new great and unique features. Equipped with 6x320 LED floodlights and the Perkins 403D-11G engine.

**GENERAC® LED LAMPS** 6x320 W high efficiency LED floodlights designed by Generac Mobile<sup>®</sup>

|                                    |                         | VMAX                |
|------------------------------------|-------------------------|---------------------|
| TECHNICAL DATA                     |                         |                     |
| Minimum dimensions (mm)            | Length x Width x Height | 2430 x 1130 x 2450  |
| Maximum dimensions (mm)            | Length x Width x Height | 2430 x 2190 x 8000  |
| Dry weight (kg)                    |                         | 760                 |
| Lifting system                     | M:Manual / H:Hydraulic  | М                   |
| Mast rotation (°)                  |                         | 340                 |
| Lamps power (W)                    |                         | 6 x 320             |
| Lamps type                         | MH:MetalHalide / LD:LED | LED                 |
| Total lumen (Lm)                   |                         | 276000              |
| Illuminated area (m <sup>2</sup> ) |                         | 5200                |
| Engine                             |                         | Perkins 403D-11G    |
| Engine cooling                     | L:Liquid / A:air        | L                   |
| Cylinders (q.ty)                   |                         | 3                   |
| Engine speed (RPM)                 | 50 / 60 Hz              | 1500 / 1800         |
| Liquid containment tank (110%)     | √:Yes / ●:No            | $\checkmark$        |
| Alternator                         | kVA/V/Hz                | 8/220/50 - 8/240/60 |
| Outlet Socket                      | kVA/V/Hz                | 3/220/50 - 3/240/60 |
| Avg. sound pressure                | dB(A) @ 7m              | 63                  |
| Wind speed resistance (km/h)       |                         | 110                 |
| Tank capacity (liters)             |                         | 110                 |
| Total running time (h)             |                         | 104                 |

### 6 LED LAMPS

6x320W high efficiency LED lamps able to illuminate big working areas.