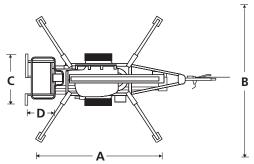

### **TOWABLE BOOM LIFT**

| DIMENSIONS                  | TL39        |
|-----------------------------|-------------|
| Max. working height         | 13.5m       |
| Max. platform height        | 11.5m       |
| Max. working outreach       | 6.4m        |
| Platform width ( <b>C</b> ) | 1.12m       |
| Platform depth ( <b>D</b> ) | 0.7m        |
| Outrigger footprint (A x B) | 4.0m x 3.6m |
| Towing width ( <b>E</b> )   | 1.61m       |
| Towing length ( <b>F</b> )  | 4.7m        |
| Stowed height ( <b>G</b> )  | 2.01m       |