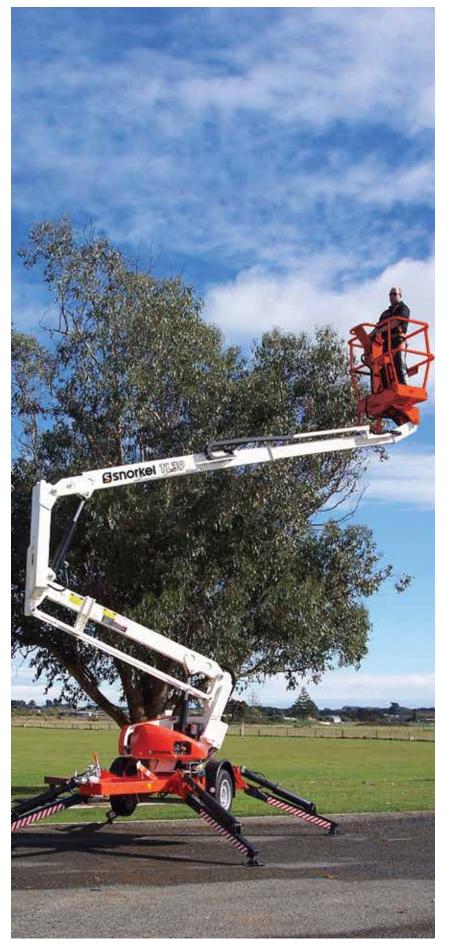

## TL39 TOWABLE BOOM LIFT

- Tough yet compact trailer mounted boom lift
- Easy to set-up hydraulic outriggers
- Manoeuvrable articulating/ telescopic boom
- Smooth, easy to operate controls
- Simple to maintain

### **TOWABLE BOOM LIFT**

| DIMENSIONS                  | TL39        |
|-----------------------------|-------------|
| Max. working height         | 13.5m       |
| Max. platform height        | 11.5m       |
| Max. working outreach       | 6.4m        |
| Platform width ( <b>C</b> ) | 1.12m       |
| Platform depth ( <b>D</b> ) | 0.7m        |
| Outrigger footprint (A x B) | 4.0m x 3.6m |
| Towing width ( <b>E</b> )   | 1.61m       |
| Towing length ( <b>F</b> )  | 4.7m        |
| Stowed height ( <b>G</b> )  | 2.01m       |

| PERFORMANCE                      |                                         |
|----------------------------------|-----------------------------------------|
| Platform capacity (SWL)          | 215kg                                   |
| Max. wind speed                  | 12.5m/s                                 |
| Turret rotation (non-continuous) | 540°                                    |
| Tyres                            | 185R14C                                 |
| Controls                         | electric over hydraulic, variable speed |