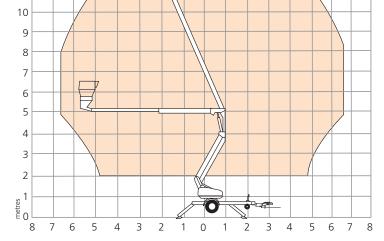

### **TOWABLE BOOM LIFT**

| DIMENSIONS                  | TL39        |
|-----------------------------|-------------|
| Max. working height         | 13.5m       |
| Max. platform height        | 11.5m       |
| Max. working outreach       | 6.4m        |
| Platform width ( <b>C</b> ) | 1.12m       |
| Platform depth ( <b>D</b> ) | 0.7m        |
| Outrigger footprint (A x B) | 4.0m x 3.6m |
| Towing width ( <b>E</b> )   | 1.61m       |
| Towing length ( <b>F</b> )  | 4.7m        |
| Stowed height ( <b>G</b> )  | 2.01m       |

#### WORKING ENVELOPE

POWER

WEIGHT

Power source

Power options

Weight (battery model)

CE Specification Specifications subject to change without notice. Photos and diagrams in this brochure are for promotional purposes only. Refer to appropriate Snorkel operators manual for detailed instructions on the proper use and maintenance.