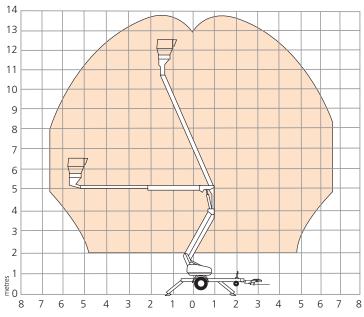

### **TOWABLE BOOM LIFT**

| DIMENSIONS                  | TL39        |
|-----------------------------|-------------|
| Max. working height         | 13.5m       |
| Max. platform height        | 11.5m       |
| Max. working outreach       | 6.4m        |
| Platform width ( <b>C</b> ) | 1.12m       |
| Platform depth ( <b>D</b> ) | 0.7m        |
| Outrigger footprint (A x B) | 4.0m x 3.6m |
| Towing width ( <b>E</b> )   | 1.61m       |
| Towing length ( <b>F</b> )  | 4.7m        |
| Stowed height ( <b>G</b> )  | 2.01m       |

#### WORKING ENVELOPE

POWER

WEIGHT

Power source

Power options

Weight (battery model)

CE Specification Specifications subject to change without notice. Photos and diagrams in this brochure are for promotional purposes only. Refer to appropriate Snorkel operators manual for detailed instructions on the proper use and maintenance.