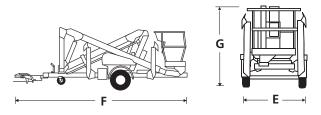

### **TOWABLE BOOM LIFT**

| DIMENSIONS                  | TL39        |
|-----------------------------|-------------|
| Max. working height         | 13.5m       |
| Max. platform height        | 11.5m       |
| Max. working outreach       | 6.4m        |
| Platform width ( <b>C</b> ) | 1.12m       |
| Platform depth ( <b>D</b> ) | 0.7m        |
| Outrigger footprint (A x B) | 4.0m x 3.6m |
| Towing width ( <b>E</b> )   | 1.61m       |
| Towing length ( <b>F</b> )  | 4.7m        |
| Stowed height ( <b>G</b> )  | 2.01m       |