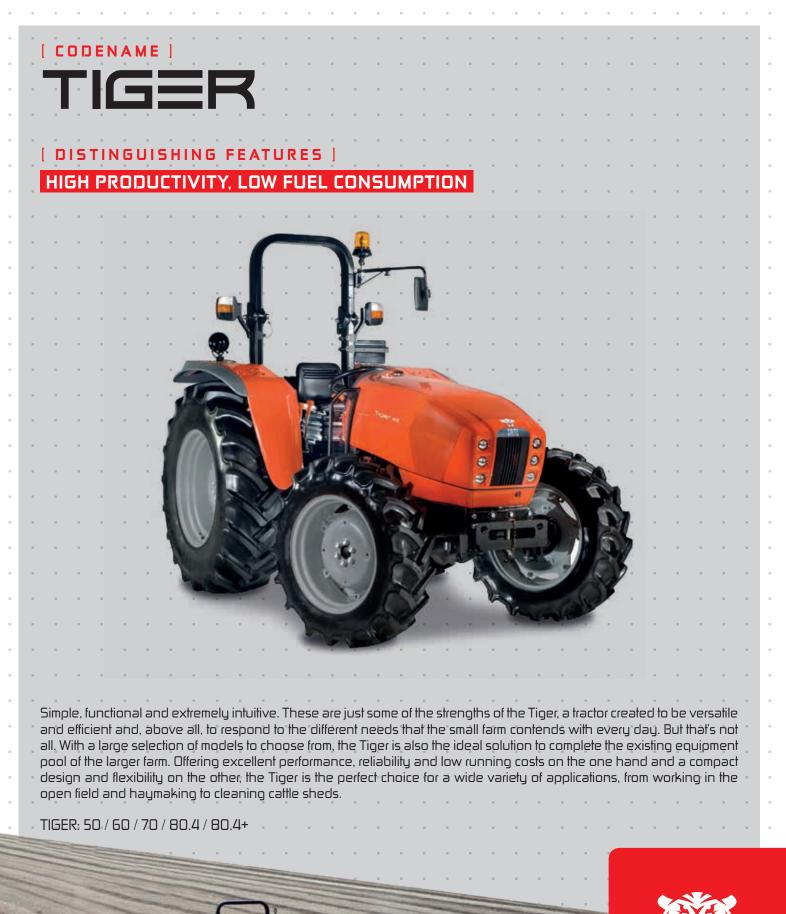

|                                                                                                                     |            | 50                      | 60                      | 70                       | 80.4                    | 80.4+                                                                 |
|---------------------------------------------------------------------------------------------------------------------|------------|-------------------------|-------------------------|--------------------------|-------------------------|-----------------------------------------------------------------------|
| ENGINE                                                                                                              |            |                         |                         |                          |                         |                                                                       |
| Emissions<br>Manufacturer                                                                                           |            | Stage I<br>SDF 1000.3 W | Stage I<br>SDF 1000.3 W | Stage I<br>SDF 1000.3 WT | Stage I<br>SDF 1000.4 W | Stage I<br>SDF 1000.4 W                                               |
| Cylinders/Displacement                                                                                              | n°/cc      | 3/3000                  | 3/3000                  | 3/3000                   | 4/4000                  | 4/4000                                                                |
| Intake                                                                                                              | in /cc     |                         | Naturally aspirated     | Turbo                    |                         | Naturally aspirated                                                   |
| Maximum homologated power                                                                                           | kW/HP      | 33/45                   | 40,5/55                 | 49,3/67                  | 53,7/73                 | 58,8/80                                                               |
| Maximum torque                                                                                                      | Nm         | 170                     | 185                     | 261                      | 270                     | 325                                                                   |
| Mechanical governor                                                                                                 |            | •                       | •                       | •                        | •                       | •                                                                     |
| Cyclone pre-filter<br>Liquid cooling                                                                                |            | 0                       | 0                       | 0                        | 0                       | 0                                                                     |
| Silencer under hood with vertical or lateral exhaust                                                                |            |                         |                         |                          |                         |                                                                       |
| Fuel tank capacity                                                                                                  | litres     | 70                      | 70                      | 70                       | 70                      | 70                                                                    |
| MECHANICAL TRANSMISSION                                                                                             |            |                         |                         |                          |                         |                                                                       |
| Synchronized<br>Speeds (4 gears)                                                                                    | n°         | 0<br>8+2                | 0 8+2                   | 0<br>8+2                 | -                       | 0                                                                     |
| Speeds with creeper (4 gears)                                                                                       | n°         | 12+3                    | 12+3                    | 12+3                     | -<br>12+3               | -<br>12+3                                                             |
| Minimum speed with creeper                                                                                          | km/h       | 0,76                    | 0,76                    | 0,76                     | 0,76                    | 0,76                                                                  |
| Maximum speed (4WD/2WD)                                                                                             | km/h       | 30                      | 30                      | 30                       | 30                      | 30                                                                    |
| REAR PTO                                                                                                            |            |                         |                         |                          |                         |                                                                       |
| Mechanically operated<br>PTO                                                                                        |            | ▲<br>540/540E           | ▲<br>540/540E           | ▲<br>540/540E            | ▲<br>540/540E           | ▲<br>540/540E                                                         |
| FRONT AND REAR AXLE                                                                                                 |            | J4U/J4UE                | J40/340E                | 340/34UE                 | 340/34UE                | 540/54UE                                                              |
| Mechanically operated 4WD and Diff. Lock                                                                            |            | •                       | <b>A</b>                | •                        | •                       | •                                                                     |
| Steering angle 4WD                                                                                                  | degrees    | 55°                     | 55°                     | 55°                      | 55°                     | 55°                                                                   |
| BRAKES                                                                                                              |            |                         |                         |                          |                         |                                                                       |
| Oil-immersed multi-disc brakes<br>Front axle with brakes (4WD version only)                                         |            | A                       | ▲<br>▲                  | ▲<br>▲                   | ▲<br>▲                  | ▲<br>▲                                                                |
| STEERING                                                                                                            |            |                         |                         |                          |                         |                                                                       |
| Independent steering pump                                                                                           | l/min      | <b>A</b>                | <b>A</b>                | •                        | ▲                       | •                                                                     |
| REAR LIFT                                                                                                           |            |                         |                         |                          |                         |                                                                       |
| Category                                                                                                            |            | I                       |                         | II                       | I                       | II                                                                    |
| Mechanical rear lift<br>Rear lifting capacity                                                                       | kg         | ▲<br>3000               | ▲<br>3000               | ▲<br>3000                | <b>▲</b><br>3000        | ▲<br>3000                                                             |
| Haulage version (without rear lift)                                                                                 | ng         | 0                       | 0                       | 0                        | 0                       | 0                                                                     |
| HYDRAULIC SYSTEM                                                                                                    |            |                         |                         |                          |                         |                                                                       |
| Pump flow rate (std/opt)                                                                                            | l/min      | 33/42                   | 33/42                   | 33/42                    | 42                      | 42                                                                    |
| Rear auxiliary spool valves (mechanical)                                                                            | n° of ways | 2/4                     | 2/4                     | 2/4                      | 2/4/6                   | 2/4/6                                                                 |
| DRIVING POSITION<br>Side mounted shift levers                                                                       |            | •                       | <b>A</b>                | •                        | •                       | <b>A</b>                                                              |
| Platform with ROPS                                                                                                  |            | 0                       | 0                       | 0                        | 0                       | 0                                                                     |
| Driver seat with mechanical suspension                                                                              |            | 0                       | 0                       | 0                        | 0                       | 0                                                                     |
| Analogue instrumentation                                                                                            |            | *                       | •                       | •                        | *                       | •                                                                     |
| DIMENSION AND WEIGHTS<br>Standard rear tyres                                                                        |            | 16.9 R28                | 16.9 R28                | 16.9 R28                 | 16.9 R30                | 16.9 R30                                                              |
| Width (minmax.)                                                                                                     | mm         | 1969-2269               | 1985-2285               | 1985-2285                | 1838-2325               | 1838-2325                                                             |
| Wheelbase (4WD/2WD)                                                                                                 | mm         | 1975/2037               | 1975/2037               | 975/2037                 | 2105/2167               | 2105/2167                                                             |
| Ground clearance                                                                                                    | mm         | 400                     | 400                     | 400                      | 400                     | 400                                                                   |
|                                                                                                                     | kg         | 2420<br>4800            | 2420<br>4800            | 2420                     | 2820                    | 2820                                                                  |
| Weight                                                                                                              |            | 4000                    |                         |                          |                         | /1000                                                                 |
| Maximum permissible load (4WD)                                                                                      | kg         |                         | 4000                    | 4800                     | 4800                    | 4800                                                                  |
| Maximum permissible load (4WD)                                                                                      | kg         |                         |                         | 4800                     | 4800                    | 4800                                                                  |
| Maximum permissible load (4WD)                                                                                      | kg         |                         |                         | 4800                     |                         | 4800                                                                  |
| Maximum permissible load (4WD)                                                                                      | kg<br>     |                         |                         | 4800                     |                         | 4800                                                                  |
| Maximum permissible load (4WD)                                                                                      |            |                         |                         |                          |                         | 4800                                                                  |
| Maximum permissible load (4WD)                                                                                      | kg         |                         |                         |                          | 4800                    | 4800                                                                  |
| Maximum permissible load (4WD)                                                                                      |            |                         |                         |                          |                         |                                                                       |
| Maximum permissible load (4WD)                                                                                      |            |                         |                         |                          |                         |                                                                       |
| Maximum permissible load (4WD)                                                                                      |            |                         |                         |                          |                         |                                                                       |
| Maximum permissible load (4WD)                                                                                      |            |                         |                         |                          |                         |                                                                       |
| Maximum permissible load (4WD)                                                                                      |            |                         |                         |                          |                         |                                                                       |
| Maximum permissible load (4WD)                                                                                      |            |                         |                         |                          |                         |                                                                       |
| Maximum permissible load (4WD)                                                                                      |            |                         |                         |                          |                         |                                                                       |
| Maximum permissible load (4WD)                                                                                      |            |                         |                         |                          |                         |                                                                       |
| Maximum permissible load (4WD)                                                                                      |            |                         |                         |                          |                         |                                                                       |
| Maximum permissible load (4WD)                                                                                      |            |                         |                         |                          |                         |                                                                       |
| Maximum permissible load (4WD)                                                                                      |            |                         |                         |                          |                         |                                                                       |
| Maximum permissible load (4WD)                                                                                      |            |                         |                         |                          |                         |                                                                       |
| Maximum permissible load (4WD)                                                                                      |            |                         |                         |                          |                         |                                                                       |
| Maximum permissible load (4WD)                                                                                      |            | dealer.                 |                         |                          |                         |                                                                       |
| Maximum permissible load (4WD)  STD o DPT - Not available  Area dealer  o find out more, visit same-tractors.com or |            | dealer.                 |                         |                          |                         | 4000<br>1<br>1<br>1<br>1<br>1<br>1<br>1<br>1<br>1<br>1<br>1<br>1<br>1 |
| Maximum permissible load (4WD)         STD       0 DPT       - Not available         Area dealer                    |            | dealer.                 |                         |                          |                         |                                                                       |
| -                                                                                                                   |            | dealer.                 |                         |                          |                         |                                                                       |