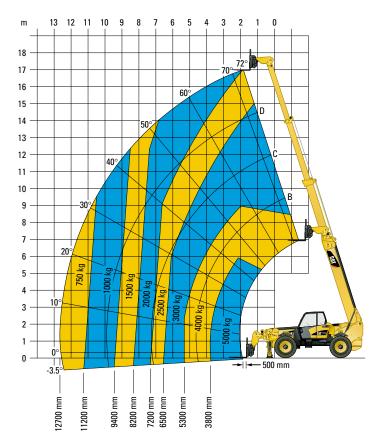

#### Load Chart

### **Operating Specifications**

| 5000 kg   |
|-----------|
| 17 000 mm |
| 2500 kg   |
| 2000 kg   |
| 12 700 mm |
| 750 kg    |
| 500 kg    |
| 16 365 mm |
| 32 km/h   |
|           |