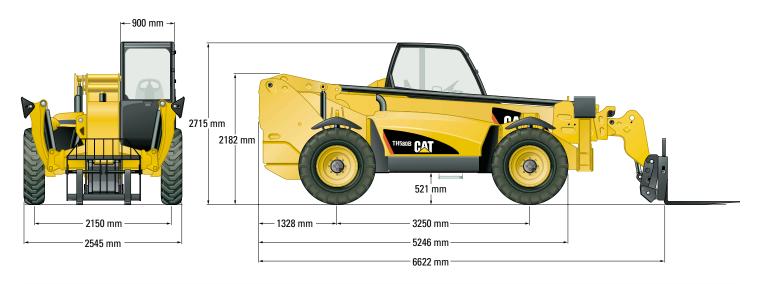

000 mm |
| 2500 kg   |
| 2000 kg   |
| 12 700 mm |
| 750 kg    |
| 500 kg    |
| 16 365 mm |
| 32 km/h   |
|           |

#### Hydraulic System

| 250 bar               |
|-----------------------|
| 113 L/min             |
| 60 L/min              |
| Variable Displacement |
| Load Sensing Axial    |
| Piston Pump           |
|                       |

#### **Service Refill Capacities**

| Fuel Tank      | 100 L |
|----------------|-------|
| Hydraulic Tank | 65 L  |

#### **Transmission Speeds**

| 6 km/h  |
|---------|
| 12 km/h |
| 20 km/h |
| 32 km/h |
| 6 km/h  |
| 12 km/h |
| 20 km/h |
|         |

#### **Boom Performance**

| <u> </u> |
|----------|
| Seconds  |
| Seconds  |
| Seconds  |
| Seconds  |
| econds   |
| econds   |
| Seconds  |
| Seconds  |
|          |

#### Dimensions



#### Load Chart





## CATERPILLAR®

HEHB3578 © 2006 Caterpillar Printed in U.S.A. All rights reserved.

www.cat.com

Due to continuous product improvements, machine specifications and/or equipment changes may be made without prior notification.

CAT, CATERPILLAR, their respective logos and "Caterpillar Yellow," as well as corporate and product identity used herein, are trademarks of Caterpillar and may not be used without permission.