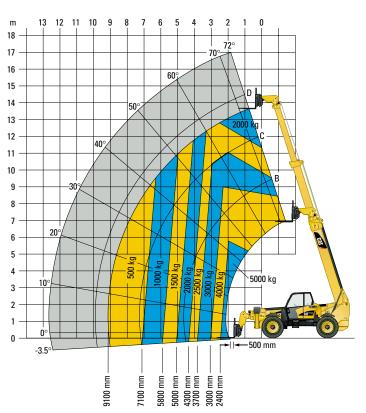

#### Load Chart

### **Operating Specifications**

| 5000 kg   |
|-----------|
| 17 000 mm |
| 2500 kg   |
| 2000 kg   |
| 12 700 mm |
| 750 kg    |
| 500 kg    |
| 16 365 mm |
| 32 km/h   |
|           |