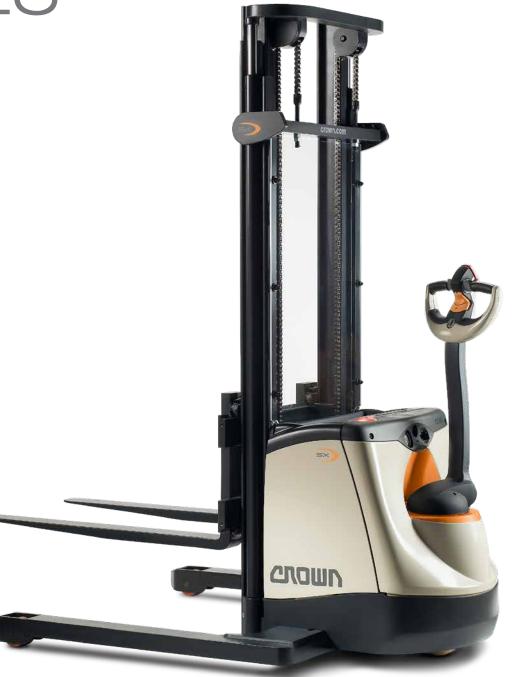

# SERIES

Specifications Stackers



# 



|           |