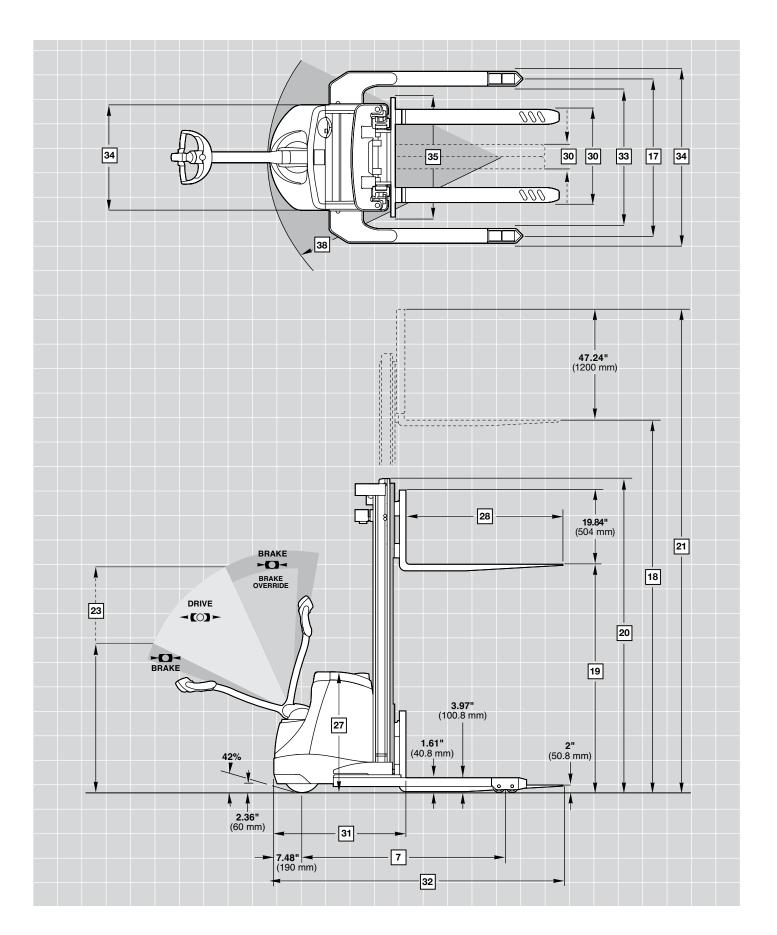

|                     |     |                                 |                                                     | ٦              | Imperial                           | Metric                          |  |  |
|---------------------|-----|---------------------------------|-----------------------------------------------------|----------------|------------------------------------|---------------------------------|--|--|
|                     | 1   | Manufacturer                    |                                                     |                |                                    | ent Corporation                 |  |  |
| 5                   | 2   | Model                           |                                                     |                |                                    | 000-30                          |  |  |
| General Information | ۷   | Mast Type                       |                                                     | in mm          |                                    | TT-3912                         |  |  |
| Ĕ                   | 0   |                                 |                                                     |                | Electric                           |                                 |  |  |
|                     | 3   |                                 |                                                     |                |                                    |                                 |  |  |
| Ĕ                   | 4   | Operator Type                   |                                                     |                |                                    | alkie                           |  |  |
| =                   | 5   |                                 | Max                                                 | lb kg          | 3000                               | 1361                            |  |  |
| E                   | 6   |                                 |                                                     | in mm          | 24                                 | 600                             |  |  |
| e                   | 7   | Wheelbase                       |                                                     | in mm          | 53.6                               | 1362                            |  |  |
| °,                  | 8   | Weight Less Battery             | Auxiliary                                           | lb kg          | 2423                               | 1099                            |  |  |
| <u> </u>            | 0   | weight Less battery             | No Auxiliary                                        | lb kg          | 2319                               | 1052                            |  |  |
|                     | 10  |                                 | Vulkollan                                           | in mm          | 10x3.35                            | 254x85                          |  |  |
| 13                  |     | Wheel Size Front (d x w)        | Rubber                                              | in mm          | 10x4                               | 254x100                         |  |  |
| 6                   | 14  | Wheel Size Rear (d x w)         | Vulkollan                                           | in mm          | 4x3                                | 102x73                          |  |  |
| Tires               |     | Additional Wheels               |                                                     |                |                                    |                                 |  |  |
| F                   | 15  | Caster Wheel (d x w)            | Poly                                                | in mm          | 3.54x2                             | 90x50                           |  |  |
|                     | 16  | Wheels Number (x=driven)        | Front/Rear                                          |                | 1.                                 | 2</th                           |  |  |
|                     | 17  |                                 |                                                     | in mm          |                                    |                                 |  |  |
| -                   |     |                                 | Rear                                                | in mm          | Inside Straddle + 4                | Inside Straddle + 102           |  |  |
|                     | 18  | Lift Height                     |                                                     | in mm          | 154                                | 3912                            |  |  |
|                     |     |                                 | 24" (610 mm) Load Center                            | lb kg          | 3000                               | 1361                            |  |  |
|                     | 18a | Capacity at Lift Height**       | 26" (660 mm) Load Center                            | lb kg          | 2700                               | 1225                            |  |  |
|                     |     |                                 | 28" (711 mm) Load Center                            | lb kg          | 2500                               | 1134                            |  |  |
|                     |     |                                 | 30" (762 mm) Load Center                            | lb kg          | 2250                               | 1020                            |  |  |
|                     | 19  |                                 | w/o Load Backrest                                   | in mm          | 53                                 | 1347                            |  |  |
|                     | 20  | Collapsed Height                |                                                     | in mm          | 73                                 | 1858                            |  |  |
|                     | 5   | Fortes de d. Heiselet           | w/o Load Backrest                                   | in mm          | Lift Height + 20                   | Lift Height + 510               |  |  |
|                     | 21  | Extended Height                 | w/Load Backrest                                     | in mm          | Lift Height + 47.3                 | Lift Height + 1202              |  |  |
|                     | 22  | Load Backrest Size              |                                                     | in mm          | 47.3Hx32.7W                        | 1202Hx832W                      |  |  |
| <i>~</i>            | 23  | Tiller Arm Ht in Drive Position | Min/Max                                             | in mm          | 31.1/47.5                          | 790/1206                        |  |  |
| č                   | 24  |                                 |                                                     | in mm          | 4                                  | 100                             |  |  |
| S.                  | 25  |                                 |                                                     | in mm          | 2                                  | 50                              |  |  |
| Ĕ,                  |     | Power Unit Height               |                                                     | in mm          | 32.28                              | 820                             |  |  |
| Dimensions          |     | Fork Lengths                    |                                                     | in mm          | 36/42/48                           | 914/1067/1219                   |  |  |
|                     |     | Fork Dimensions                 |                                                     |                |                                    |                                 |  |  |
| _                   |     |                                 | Thickness x Width                                   | in mm          | 1.5x4                              | <u>38x102</u><br>253.6-785.6    |  |  |
|                     | 30  |                                 | Adjustable Min/Max                                  | in mm          | 10-30.93                           |                                 |  |  |
|                     | 31  |                                 |                                                     | in mm          | 34.72*                             | 887*                            |  |  |
|                     | 32  | Overall Length                  |                                                     |                |                                    | + Fork Length                   |  |  |
|                     | 33  | Inside Straddle                 |                                                     | in mm          | 38-50                              | 965-1270                        |  |  |
|                     | 34  | Overall Width                   | Front                                               | in mm          | 28.03                              | 712                             |  |  |
|                     | 04  |                                 | Rear                                                | in mm          | Inside Straddle + 8                | Inside Straddle + 204           |  |  |
|                     | 35  | Fork Carriage Width             |                                                     | in mm          | 31.89                              | 810                             |  |  |
|                     | 36  | Ground Clearance                | w/Load below Mast                                   | in mm          | 1.57                               | 40                              |  |  |
|                     | 37  |                                 | Center Wheelbase                                    | in mm          | 1.57                               | 40                              |  |  |
|                     | 38  | Turning Radius                  |                                                     | in mm          | 61.14                              | 1553                            |  |  |
|                     | 39  | Length with Outriggers          |                                                     | in mm          | 65                                 | 1651                            |  |  |
|                     | 40  |                                 | w/wo Load                                           | mph (km/h)     | 3.42/3.73                          | 5.5/6.0                         |  |  |
| 8<br>S              |     | Lift Speed                      | w/wo Load                                           | fpm (m/s)      | 31.50/49.21                        | .16/.25                         |  |  |
| Performan           |     | Lowering Speed 1                | w/wo Load                                           | fpm (m/s)      | 51.18/41.34                        | .26/.21                         |  |  |
| Ξ                   | 42  | Lowering Speed 2                | w/wo Load                                           | fpm (m/s)      | 11.81/5.91                         | .06/.03                         |  |  |
| p                   |     |                                 | w/wo Load, 60 min Rating                            | 1pm (m/s)<br>% |                                    | /4.7                            |  |  |
| 5                   | 43  | Gradeability                    |                                                     | %              |                                    |                                 |  |  |
| 1้                  | 44  | Max Gradeability                | w/wo Load, 30 min Rating<br>w/wo Load, 5 min Rating | %              |                                    | /7.9<br>/17.5                   |  |  |
|                     |     |                                 | www.Luau, 5 min Raling                              | 70             |                                    |                                 |  |  |
| _                   | 45  | Service Brake                   |                                                     |                |                                    | ctric                           |  |  |
|                     | 46  | Maximum Battery Box             | LxWxH                                               | in mm          | 9.1x26.4x23.62<br>(w/No Clearance) | 230x670x600<br>(w/No Clearance) |  |  |
| ≥∣                  |     | Battery Voltage (Nominal        | 4x 6v MF                                            | V/Ah           |                                    | (195                            |  |  |
| Battery             | 47  |                                 |                                                     |                |                                    |                                 |  |  |
| a                   | 40  | Capacity 6 Hour Rating)         | 300 Industrial                                      | V/Ah           |                                    | (300                            |  |  |
| ן מ                 | 48  | Type of Controller              | Drive                                               |                |                                    | sistor                          |  |  |
|                     | 49  | Battery Weight (min)            | 4x 6v MF                                            | lb kg          | 280                                | 127                             |  |  |
|                     | 10  |                                 | 300 amp hour Industrial                             | lb kg          | 280                                | 127                             |  |  |