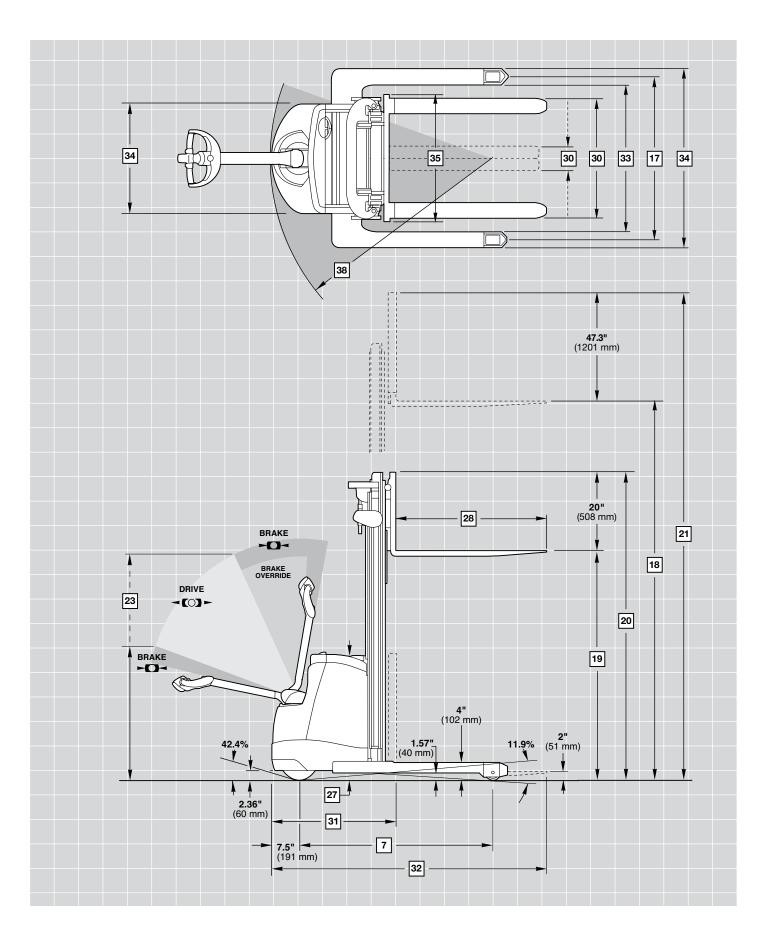

# 

|           |                                                                                                                                                                                                                                                                                                                                                                                                                                                                                                                                                                                                                                                                                                                                                                                                                                                                                             |                                       |                          | Г              | 1                   | N 4 - 1               |
|-----------|---------------------------------------------------------------------------------------------------------------------------------------------------------------------------------------------------------------------------------------------------------------------------------------------------------------------------------------------------------------------------------------------------------------------------------------------------------------------------------------------------------------------------------------------------------------------------------------------------------------------------------------------------------------------------------------------------------------------------------------------------------------------------------------------------------------------------------------------------------------------------------------------|---------------------------------------|--------------------------|----------------|---------------------|-----------------------|
|           | -                                                                                                                                                                                                                                                                                                                                                                                                                                                                                                                                                                                                                                                                                                                                                                                                                                                                                           | Manufactures                          |                          |                | Imperial            | Metric                |
| ç         |                                                                                                                                                                                                                                                                                                                                                                                                                                                                                                                                                                                                                                                                                                                                                                                                                                                                                             | Manufacturer                          |                          |                |                     | ent Corporation       |
| <u>E:</u> | 2                                                                                                                                                                                                                                                                                                                                                                                                                                                                                                                                                                                                                                                                                                                                                                                                                                                                                           |                                       |                          |                |                     | 000-30                |
| Ja.       |                                                                                                                                                                                                                                                                                                                                                                                                                                                                                                                                                                                                                                                                                                                                                                                                                                                                                             | Mast Type                             |                          | in mm          | TL-128              | TL-3236               |
| Ē         |                                                                                                                                                                                                                                                                                                                                                                                                                                                                                                                                                                                                                                                                                                                                                                                                                                                                                             |                                       |                          |                |                     | ctric                 |
| Ę         |                                                                                                                                                                                                                                                                                                                                                                                                                                                                                                                                                                                                                                                                                                                                                                                                                                                                                             | 1 21                                  |                          |                |                     | alkie                 |
| -         | 5                                                                                                                                                                                                                                                                                                                                                                                                                                                                                                                                                                                                                                                                                                                                                                                                                                                                                           |                                       | Max                      | lb kg          | 3000                | 1361                  |
| ra        | 6                                                                                                                                                                                                                                                                                                                                                                                                                                                                                                                                                                                                                                                                                                                                                                                                                                                                                           | Load Center                           |                          | in mm          | 24                  | 600                   |
| e         | 7                                                                                                                                                                                                                                                                                                                                                                                                                                                                                                                                                                                                                                                                                                                                                                                                                                                                                           | Wheelbase                             |                          | in mm          | 53.6                | 1362                  |
| <u></u>   |                                                                                                                                                                                                                                                                                                                                                                                                                                                                                                                                                                                                                                                                                                                                                                                                                                                                                             | Weisheld and Dataset                  | Auxiliary                | lb kg          | 2247                | 1019                  |
| 0         | 8                                                                                                                                                                                                                                                                                                                                                                                                                                                                                                                                                                                                                                                                                                                                                                                                                                                                                           | Weight Less Battery                   | No Auxiliary             | lb kg          | 2143                | 972                   |
|           | 10                                                                                                                                                                                                                                                                                                                                                                                                                                                                                                                                                                                                                                                                                                                                                                                                                                                                                          | N/ 10: 5 1(1 )                        | Vulkollan                | in mm          | 10x3.35             | 254x85                |
|           | 13                                                                                                                                                                                                                                                                                                                                                                                                                                                                                                                                                                                                                                                                                                                                                                                                                                                                                          | Wheel Size Front (d x w)              | x w) Rubber              |                | 10x4                | 254x100               |
| ~         | 14                                                                                                                                                                                                                                                                                                                                                                                                                                                                                                                                                                                                                                                                                                                                                                                                                                                                                          | Wheel Size Rear (d x w)               | Vulkollan                | in mm<br>in mm | 4x3                 | 102x73                |
| ě         |                                                                                                                                                                                                                                                                                                                                                                                                                                                                                                                                                                                                                                                                                                                                                                                                                                                                                             | Additional Wheels                     |                          |                | -                   |                       |
| ΪĒ.       | 15                                                                                                                                                                                                                                                                                                                                                                                                                                                                                                                                                                                                                                                                                                                                                                                                                                                                                          | Caster Wheel (d x w)                  | Poly                     | in mm          | 3.54x2              | 90x50                 |
|           | 16                                                                                                                                                                                                                                                                                                                                                                                                                                                                                                                                                                                                                                                                                                                                                                                                                                                                                          | Wheels Number (x=driven)              | Front/Rear               |                | 1.                  | 2</th                 |
|           |                                                                                                                                                                                                                                                                                                                                                                                                                                                                                                                                                                                                                                                                                                                                                                                                                                                                                             |                                       | Rear                     | in mm          | Inside Straddle + 4 | Inside Straddle + 102 |
|           |                                                                                                                                                                                                                                                                                                                                                                                                                                                                                                                                                                                                                                                                                                                                                                                                                                                                                             |                                       |                          | in mm          |                     |                       |
|           | 10                                                                                                                                                                                                                                                                                                                                                                                                                                                                                                                                                                                                                                                                                                                                                                                                                                                                                          | Lift Height                           |                          | in mm          | 127.4               | 3236                  |
|           |                                                                                                                                                                                                                                                                                                                                                                                                                                                                                                                                                                                                                                                                                                                                                                                                                                                                                             |                                       | 24" (610 mm) Load Center | lb kg          | 3000                | 1361                  |
|           | 2         Mod           3         Pow           3         Pow           3         Pow           4         Ope           5         Load           7         Whe           8         Weig           13         Whe           15         Add           16         Whe           17         Trac           18         Lift I           18         Lift I           18         Cap           19         Free           20         Colli           21         Exte           22         Load           23         Tille           24         Outr           25         Low           27         Pow           30         Widit           31         Hea           32         Ovel           33         Insic           34         Ovel           35         Fork           36         Grou           37         Grou           38         Turn           39         Leng           40         Tra | Capacity at Lift Height**             | 26" (660 mm) Load Center | lb kg          | 2700                | 1225                  |
|           |                                                                                                                                                                                                                                                                                                                                                                                                                                                                                                                                                                                                                                                                                                                                                                                                                                                                                             |                                       | 28" (711 mm) Load Center | lb kg          | 2500                | 1134                  |
|           |                                                                                                                                                                                                                                                                                                                                                                                                                                                                                                                                                                                                                                                                                                                                                                                                                                                                                             |                                       | 30" (762 mm) Load Center | lb kg          | 2250                | 1020                  |
|           | -                                                                                                                                                                                                                                                                                                                                                                                                                                                                                                                                                                                                                                                                                                                                                                                                                                                                                           |                                       | w/o Load Backrest        | in mm          | 6                   | 152                   |
|           | 20                                                                                                                                                                                                                                                                                                                                                                                                                                                                                                                                                                                                                                                                                                                                                                                                                                                                                          | Collapsed Height                      |                          | in mm          | 83                  | 2108                  |
|           | 01                                                                                                                                                                                                                                                                                                                                                                                                                                                                                                                                                                                                                                                                                                                                                                                                                                                                                          | Extended Height                       | w/o Load Backrest        | in mm          | Lift Height + 20    | Lift Height + 510     |
|           | 21                                                                                                                                                                                                                                                                                                                                                                                                                                                                                                                                                                                                                                                                                                                                                                                                                                                                                          | Extended height                       | w/Load Backrest          | in mm          | Lift Height + 47.3  | Lift Height + 1202    |
|           | 22                                                                                                                                                                                                                                                                                                                                                                                                                                                                                                                                                                                                                                                                                                                                                                                                                                                                                          | Load Backrest Size                    |                          | in mm          | 47.3Hx32.7W         | 1202Hx832W            |
| S         | 23                                                                                                                                                                                                                                                                                                                                                                                                                                                                                                                                                                                                                                                                                                                                                                                                                                                                                          | Tiller Arm Ht in Drive Position       | Min/Max                  | in mm          | 31.1/47.5           | 790/1206              |
| 5         | 24                                                                                                                                                                                                                                                                                                                                                                                                                                                                                                                                                                                                                                                                                                                                                                                                                                                                                          | Outrigger Height                      |                          | in mm          | 4                   | 100                   |
| SI.       | 25                                                                                                                                                                                                                                                                                                                                                                                                                                                                                                                                                                                                                                                                                                                                                                                                                                                                                          | Lowered Fork Height                   |                          | in mm          | 2                   | 50                    |
| e         | 27                                                                                                                                                                                                                                                                                                                                                                                                                                                                                                                                                                                                                                                                                                                                                                                                                                                                                          |                                       |                          | in mm          | 32.28               | 820                   |
| <u>_</u>  | 28                                                                                                                                                                                                                                                                                                                                                                                                                                                                                                                                                                                                                                                                                                                                                                                                                                                                                          |                                       |                          | in mm          | 36/42/48            | 914/1067/1219         |
| Δ         | 29                                                                                                                                                                                                                                                                                                                                                                                                                                                                                                                                                                                                                                                                                                                                                                                                                                                                                          |                                       | Thickness x Width        | in mm          | 1.5x4               | 38x102                |
|           | 30                                                                                                                                                                                                                                                                                                                                                                                                                                                                                                                                                                                                                                                                                                                                                                                                                                                                                          | Width Across Forks                    | Adjustable Min/Max       | in mm          | 10-30.93            | 253.6-785.6           |
|           |                                                                                                                                                                                                                                                                                                                                                                                                                                                                                                                                                                                                                                                                                                                                                                                                                                                                                             |                                       |                          | in mm          | 34.02*              | 869*                  |
|           |                                                                                                                                                                                                                                                                                                                                                                                                                                                                                                                                                                                                                                                                                                                                                                                                                                                                                             |                                       |                          |                |                     | + Fork Length         |
|           |                                                                                                                                                                                                                                                                                                                                                                                                                                                                                                                                                                                                                                                                                                                                                                                                                                                                                             | Inside Straddle                       |                          | in mm          | 38-50               | 965-1270              |
|           | 00                                                                                                                                                                                                                                                                                                                                                                                                                                                                                                                                                                                                                                                                                                                                                                                                                                                                                          |                                       | Front                    | in mm          | 28.03               | 712                   |
|           | 34                                                                                                                                                                                                                                                                                                                                                                                                                                                                                                                                                                                                                                                                                                                                                                                                                                                                                          | Overall Width                         | Rear                     | in mm          | Inside Straddle + 8 | Inside Straddle + 204 |
|           | 25                                                                                                                                                                                                                                                                                                                                                                                                                                                                                                                                                                                                                                                                                                                                                                                                                                                                                          | Fork Carriage Width                   |                          | in mm          | 31.89               | 810                   |
|           |                                                                                                                                                                                                                                                                                                                                                                                                                                                                                                                                                                                                                                                                                                                                                                                                                                                                                             |                                       | w/Load below Mast        |                | 1.57                | 40                    |
|           |                                                                                                                                                                                                                                                                                                                                                                                                                                                                                                                                                                                                                                                                                                                                                                                                                                                                                             | Ground Clearance                      | Center Wheelbase         | in mm<br>in mm | 1.57                | 40                    |
|           | -                                                                                                                                                                                                                                                                                                                                                                                                                                                                                                                                                                                                                                                                                                                                                                                                                                                                                           | Turning Dodius                        |                          |                |                     | -                     |
|           |                                                                                                                                                                                                                                                                                                                                                                                                                                                                                                                                                                                                                                                                                                                                                                                                                                                                                             |                                       |                          | in mm          | 61.14               | 1553                  |
|           |                                                                                                                                                                                                                                                                                                                                                                                                                                                                                                                                                                                                                                                                                                                                                                                                                                                                                             | Length with Outriggers                |                          | in mm          | 65                  | 1651                  |
| ö         |                                                                                                                                                                                                                                                                                                                                                                                                                                                                                                                                                                                                                                                                                                                                                                                                                                                                                             |                                       | w/wo Load                | mph (km/h)     | 3.42/3.73           | 5.5/6.0               |
| ũ         | 41                                                                                                                                                                                                                                                                                                                                                                                                                                                                                                                                                                                                                                                                                                                                                                                                                                                                                          |                                       | w/wo Load                | fpm (m/s)      | 31.50/49.21         | .16/.25               |
| na        | 42                                                                                                                                                                                                                                                                                                                                                                                                                                                                                                                                                                                                                                                                                                                                                                                                                                                                                          | Lowering Speed 1                      | w/wo Load                | fpm (m/s)      | 51.18/41.34         | .26/.21               |
| Ľ         |                                                                                                                                                                                                                                                                                                                                                                                                                                                                                                                                                                                                                                                                                                                                                                                                                                                                                             | Lowering Speed 2                      | w/wo Load                | fpm (m/s)      | 11.81/5.91          | .06/.03               |
| £         | 43                                                                                                                                                                                                                                                                                                                                                                                                                                                                                                                                                                                                                                                                                                                                                                                                                                                                                          | Gradeability                          | w/wo Load, 60 min Rating | %              |                     | /5.2                  |
| Pe        |                                                                                                                                                                                                                                                                                                                                                                                                                                                                                                                                                                                                                                                                                                                                                                                                                                                                                             |                                       | w/wo Load, 30 min Rating | %              |                     | /8.7                  |
| _         |                                                                                                                                                                                                                                                                                                                                                                                                                                                                                                                                                                                                                                                                                                                                                                                                                                                                                             |                                       | w/wo Load, 5 min Rating  | %              |                     | (19.4                 |
|           | 45                                                                                                                                                                                                                                                                                                                                                                                                                                                                                                                                                                                                                                                                                                                                                                                                                                                                                          | Service Brake                         |                          |                | Ele                 | ctric                 |
|           | 4.0                                                                                                                                                                                                                                                                                                                                                                                                                                                                                                                                                                                                                                                                                                                                                                                                                                                                                         |                                       |                          |                | 9.1x26.4x23.62      | 230x670x600           |
|           | 46                                                                                                                                                                                                                                                                                                                                                                                                                                                                                                                                                                                                                                                                                                                                                                                                                                                                                          | Maximum Battery Box                   | LxWxH                    | in mm          | (w/No Clearance)    | (w/No Clearance)      |
| ≥         |                                                                                                                                                                                                                                                                                                                                                                                                                                                                                                                                                                                                                                                                                                                                                                                                                                                                                             | Battery Voltage (Nominal              | 4x 6v MF                 | V/Ah           | ( )                 | (195                  |
| fe        | 47                                                                                                                                                                                                                                                                                                                                                                                                                                                                                                                                                                                                                                                                                                                                                                                                                                                                                          | Capacity 6 Hour Rating)               | 300 Industrial           | V/An<br>V/Ah   |                     | /300                  |
| 3at       | 48                                                                                                                                                                                                                                                                                                                                                                                                                                                                                                                                                                                                                                                                                                                                                                                                                                                                                          | · · · · · · · · · · · · · · · · · · · | Drive                    | V/A(1          |                     | sistor                |
| ш         | 40                                                                                                                                                                                                                                                                                                                                                                                                                                                                                                                                                                                                                                                                                                                                                                                                                                                                                          |                                       | 4x 6v MF                 | lb ka          |                     | 127                   |
|           | 49                                                                                                                                                                                                                                                                                                                                                                                                                                                                                                                                                                                                                                                                                                                                                                                                                                                                                          | Battery Weight (min)                  |                          | lb kg          |                     |                       |
|           |                                                                                                                                                                                                                                                                                                                                                                                                                                                                                                                                                                                                                                                                                                                                                                                                                                                                                             |                                       | 300 amp hour Industrial  | lb kg          | 280                 | 127                   |

\* Add 2.24" (57 mm) for sideshift option.
 \*\*Deduct 300 lb (136 kg) for sideshift option.
 English conversions are approximations. Metric conversions should be done to find true values.

SX 3000-30 Model