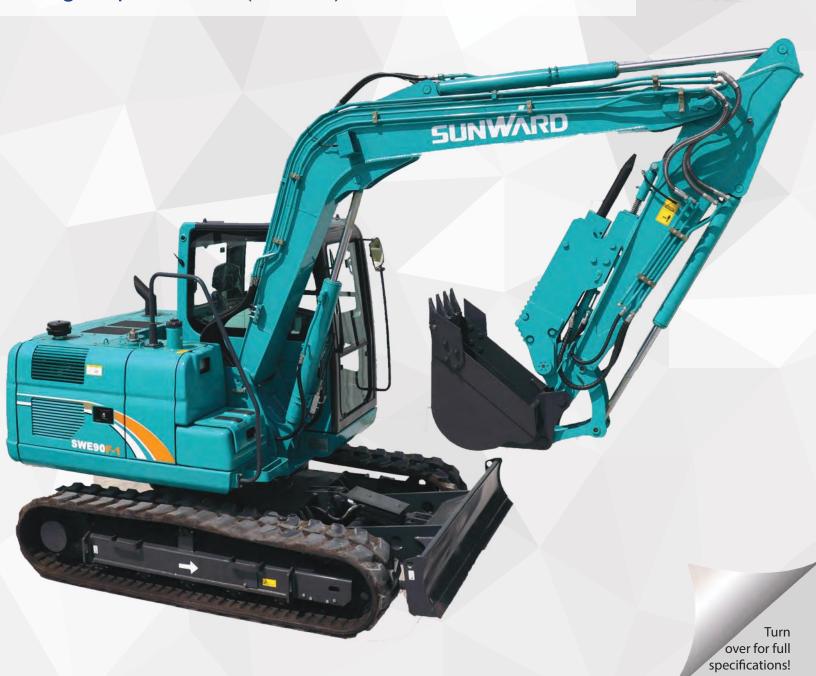

## **SWE90F-1 Small Excavator**

Operating Weight: 20,432 LBS (9,628 KG)

Gross Power: 62 HP (46.2 kW)

Dig Depth: 14' 8" (4.48 m)

## Technical Specifications and Product Highlights

| Machine Weight               |                              | 20,432 lbs              | 9,628 kg         |
|------------------------------|------------------------------|-------------------------|------------------|
| Machine Dimensions           | Overall Length               | 20' 5"                  | 6.22 m           |
|                              | Overall Height               | 8' 8"                   | 2.65 m           |
|                              | Overall Width                | 7' 5"                   | 2.26 m           |
|                              | Ground Clearance             | 1' 10"                  | 570 mm           |
| Engine                       | Brand                        | YANMAR                  |                  |
|                              | Model                        | 4TNV98C-SSU             |                  |
|                              | Displacement                 | .9 Gal                  | 3.319 L          |
|                              | Output                       | 62 HP                   | 46.2 kW          |
|                              | Max Speed (High/Low)         | 3/1.7 mph               | 4.7/2.8 kph      |
| Working Ranges               | Max Cutting Height           | 25'                     | 7.61 m           |
|                              | Max Loading Height           | 17' 11"                 | 5.46 m           |
|                              | Max Digging Depth            | 14' 8"                  | 4.48 m           |
|                              | Max Vertical Digging Depth   | 8'                      | 2.43 m           |
|                              | Max Digging Reach            | 22' 7"                  | 6.87 m           |
|                              | Swing Radius                 | 5' 11"                  | 1.79 m           |
|                              | Max Digging Force (Arm)      | 7,640 lbf               | 34 kN            |
|                              | Max Digging Force (Bucket)   | 12,427 lbf              | 55.3 kN          |
|                              | Dozer Blade Length x Width   | 89"x16.3"               | 2.26m x 415 mm   |
|                              | Swing Speed                  | 11 rpm                  |                  |
|                              | Ground Pressure              | 4.9 psi                 | 33.8 kpa         |
| Silent Breaking Hammer Specs | Weight                       | 1,616 lbs               | 733 kg           |
|                              | Diameter of Drill Rod        | 3.4 in                  | 85 mm            |
|                              | Pressure                     | 1,850-2,275 lbf/sq in   | 130-160 kg/cm sq |
|                              | Flow Capacity                | 15.8-26.4 G/min         | 60-100 L/min     |
|                              | Strike Frequency             | 400-800 bpm             |                  |
|                              | Pressure of Flow Valve       | 353-397 lbs/ sq in      | 160-180 kg/cm sq |
|                              | Pressure in Nitrogen Chamber | 36 lbs/sq in            | 16.5 kg/cm sq    |
|                              | Adaptive Tonnage             | 8-9 Tonnes              |                  |
| Tracks                       | Track Width                  | 17.7"                   | 450 mm           |
|                              | Track Height                 | 26.6"                   | 675 mm           |
|                              | Track Type                   | Rubber Crawler          |                  |
|                              | Gradeability                 | 35 Degrees              |                  |
| Hydraulics                   | Brand                        | KYB                     |                  |
|                              | Туре                         | 1 Variable Plunger Pump |                  |
|                              | Total Flow                   | 42.3 Gal/min            | 167 L/min        |
|                              | Pressure                     | 4.064 psi               | 28 MPa           |
| Fuel and Hydraulics Tanks    | Fuel Tank Capacity           | 38.3 Gal                | 145 L            |
|                              | Hydraulic Oil Capacity       | 23.8 Gal                | 90 L             |