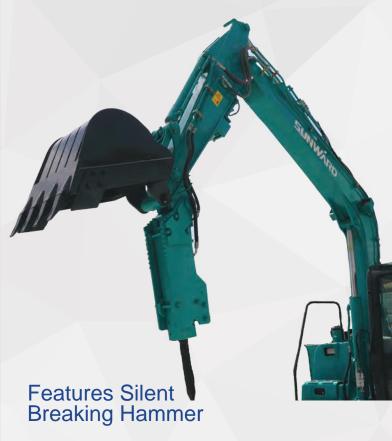

## Technical Specifications and Product Highlights

| Machine Weight               |                              | 20,432 lbs              | 9,628 kg         |
|------------------------------|------------------------------|-------------------------|------------------|
| Machine Dimensions           | Overall Length               | 20' 5"                  | 6.22 m           |
|                              | Overall Height               | 8' 8"                   | 2.65 m           |
|                              | Overall Width                | 7' 5"                   | 2.26 m           |
|                              | Ground Clearance             | 1' 10"                  | 570 mm           |
| Engine                       | Brand                        | YANMAR                  |                  |
|                              | Model                        | 4TNV98C-SSU             |                  |
|                              | Displacement                 | .9 Gal                  | 3.319 L          |
|                              | Output                       | 62 HP                   | 46.2 kW          |
|                              | Max Speed (High/Low)         | 3/1.7 mph               | 4.7/2.8 kph      |
| Working Ranges               | Max Cutting Height           | 25'                     | 7.61 m           |
|                              | Max Loading Height           | 17' 11"                 | 5.46 m           |
|                              | Max Digging Depth            | 14' 8"                  | 4.48 m           |
|                              | Max Vertical Digging Depth   | 8'                      | 2.43 m           |
|                              | Max Digging Reach            | 22' 7"                  | 6.87 m           |
|                              | Swing Radius                 | 5' 11"                  | 1.79 m           |
|                              | Max Digging Force (Arm)      | 7,640 lbf               | 34 kN            |
|                              | Max Digging Force (Bucket)   | 12,427 lbf              | 55.3 kN          |
|                              | Dozer Blade Length x Width   | 89"x16.3"               | 2.26m x 415 mm   |
|                              | Swing Speed                  | 11 rpm                  |                  |
|                              | Ground Pressure              | 4.9 psi                 | 33.8 kpa         |
| Silent Breaking Hammer Specs | Weight                       | 1,616 lbs               | 733 kg           |
|                              | Diameter of Drill Rod        | 3.4 in                  | 85 mm            |
|                              | Pressure                     | 1,850-2,275 lbf/sq in   | 130-160 kg/cm sq |
|                              | Flow Capacity                | 15.8-26.4 G/min         | 60-100 L/min     |
|                              | Strike Frequency             | 400-800 bpm             |                  |
|                              | Pressure of Flow Valve       | 353-397 lbs/ sq in      | 160-180 kg/cm sq |
|                              | Pressure in Nitrogen Chamber | 36 lbs/sq in            | 16.5 kg/cm sq    |
|                              | Adaptive Tonnage             | 8-9 Tonnes              |                  |
| Tracks                       | Track Width                  | 17.7"                   | 450 mm           |
|                              | Track Height                 | 26.6"                   | 675 mm           |
|                              | Track Type                   | Rubber Crawler          |                  |
|                              | Gradeability                 | 35 Degrees              |                  |
| Hydraulics                   | Brand                        | KYB                     |                  |
|                              | Туре                         | 1 Variable Plunger Pump |                  |
|                              | Total Flow                   | 42.3 Gal/min            | 167 L/min        |
|                              | Pressure                     | 4.064 psi               | 28 MPa           |
| Fuel and Hydraulics Tanks    | Fuel Tank Capacity           | 38.3 Gal                | 145 L            |
|                              | Hydraulic Oil Capacity       | 23.8 Gal                | 90 L             |