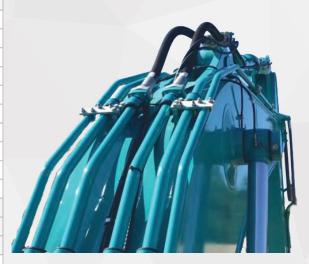

**Dual-Braided Hydraulics** 

Enlcosed cab offers air conditioning and LCD Touchscreen for optimal working