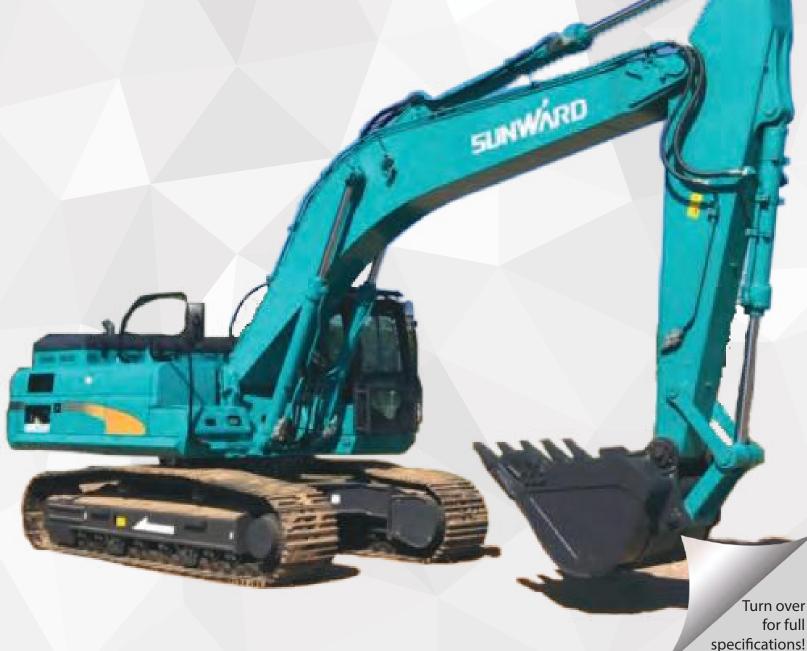

## **SWE365F Large Excavator**





## Technical Specifications and Product Highlights

| •                         |                            |                |             |
|---------------------------|----------------------------|----------------|-------------|
| Machine Weight            |                            | 78,400 lbs     | 35,560 kg   |
| Machine Dimensions        | Overall Length             | 37' 4"         | 11.375 m    |
|                           | Overall Height             | 11' 2"         | 3.4 m       |
|                           | Overall Width              | 10' 2"         | 3.1 m       |
|                           | Ground Clearance           | 27.6"          | 700 mm      |
| Engine                    | Brand                      | CUMMINS        |             |
|