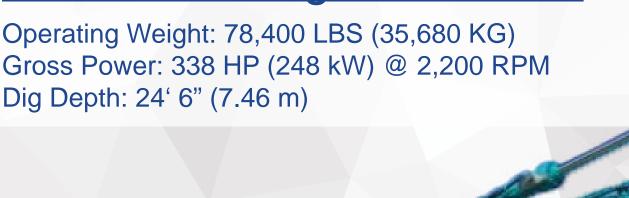

## Technical Specifications and Product Highlights

| •                         |                            |                |             |
|---------------------------|----------------------------|----------------|-------------|
| Machine Weight            |                            | 78,400 lbs     | 35,560 kg   |
| Machine Dimensions        | Overall Length             | 37' 4"         | 11.375 m    |
|                           | Overall Height             | 11' 2"         | 3.4 m       |
|                           | Overall Width              | 10' 2"         | 3.1 m       |
|                           | Ground Clearance           | 27.6"          | 700 mm      |
| Engine                    | Brand                      | CUMMINS        |             |
|                           | Model                      | QSL9-300T4f    |             |
|                           | Displacement               | 2.35 Gal       | 9 L         |
|                           | Output @ 1,800 RPM         | 338 HP         | 248 kW      |
|                           | Max Speed (High/Low)       | 3.6/2.2 mph    | 5.8/3.6 kph |
|                           | Max Cutting Height         | 34' 6"         | 10.5 m      |
|                           | Max Loading Height         | 24' 5"         | 7.4 m       |
|                           | Max Digging Depth          | 24' 6"         | 7.46 m      |
|                           | Max Vertical Digging Depth | 23' 10"        | 7.28 m      |
|                           | Max Digging Reach          | 37' 2"         | 11.32 m     |
|                           | Tail Swing Radius          | 11' 9"         | 3.58 m      |
|                           | Max Digging Force (Arm)    | 37,768 lbf     | 168 kN      |
|                           | Max Digging Force (Bucket) | 56,202 lbf     | 250 kN      |
|                           | Swing Speed                | 10 rpm         |             |
|                           | Ground Pressure            | 7.76 psi       | 53.5 kPa    |
| Tracks                    | Track Width                | 27.6"          | 700 mm      |
|                           | Track Type                 | Rubber Crawler |             |
|                           | Gradeability               | 35 Degrees     |             |
| Hydraulics                | Brand                      | КҮВ            |             |
|                           | Туре                       | 2 Piston Pumps |             |
|                           | Total Flow                 | 171.2 gal/min  | 648 L/min   |
|                           | Total Pressure             | 4,974 psi      | 34.3 MPa    |
| Fuel and Hydraulics Tanks | Fuel Tank Capacity         | 172 Gal        | 650 L       |
|                           | Hydraulic Oil Capacity     | 84.5 Gal       | 320 L       |
|                           |                            |                |             |