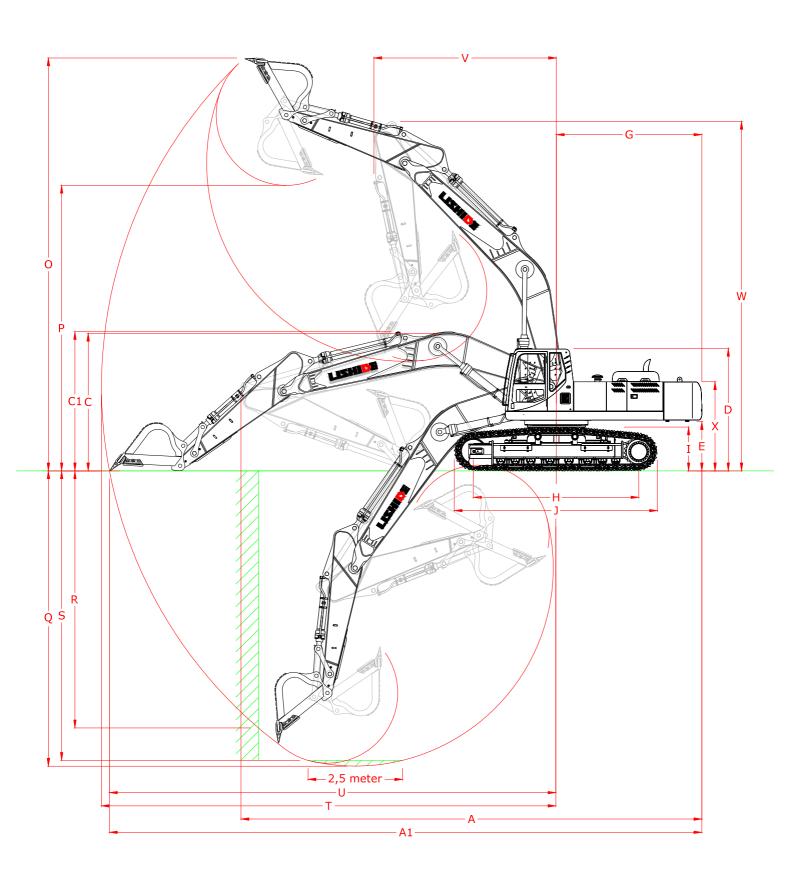

| Market 1                                                                        |               | CC450 01 C  |
|---------------------------------------------------------------------------------|---------------|-------------|
| Model  Operating weight (Machine equiped with track shee width 200 mm)          | (kg)          | SC450.8LC   |
| Operating weight (Machine equiped with track shoe width 800 mm)                 | (kg)          | 48720       |
| Ground pressure (Machine equiped with track shoe width 800 mm)  Bucket capacity | (kPa)<br>(m³) | 62,2<br>2,1 |
| Engine power                                                                    | (kW/h)        | 254         |
| Rated speed                                                                     | (rpm)         | 1800        |
| Volume of fueltank                                                              | (L)           | 650         |
| Maximum travel speed                                                            | (km/h)        | 4.8 / 3.0   |
| Rotating speed                                                                  | (r/min)       | 8,6         |
| Maximum gradeability                                                            | (%)           | 70          |
| Bucket digging force                                                            | (kN)          | 256         |
| Hydraulic pump model                                                            | (11.1)        | K5V200DT    |
| Maximum flow                                                                    | (L/min)       | 360*2       |
| Working pressure                                                                | (mPa)         | 34,3        |
| Volume of hydraulic tank                                                        | (L)           | 335         |
| Number of track pads                                                            | ( )           | 2*49        |
| Number of upper rollers                                                         |               | 2*2         |
| Number of bottom rollers                                                        |               | 2*8         |
| Arm length                                                                      | (mm)          | 3380        |
| Boom length                                                                     | (mm)          | 7060        |
| A : Overall length (With arm in short position)                                 | (mm)          | 12180       |
| A1 : Overall length (With arm in stretched position)                            | (mm)          | 15660       |
| B : Overall width (Track shoe width 800 mm.)                                    | (mm)          | 3540        |
| C : Overall height (To top of boom with arm in short position)                  | (mm)          | 3640        |
| C1 : Overall height (To top of boom with arm in stretched position)             | (mm)          | 3685        |
| D : Overall height (To top of cabin)                                            | (mm)          | 3280        |
| E : Counterweight ground clearance                                              | (mm)          | 1300        |
| F : Minimum ground clearance                                                    | (mm)          | 722         |
| G : Tail swing radius                                                           | (mm)          | 3845        |
| H : Track length on the ground                                                  | (mm)          | 4360        |
| I : Track height                                                                | (mm)          | 1160        |
| J : Track Length                                                                | (mm)          | 5390        |
| K : Track gauge                                                                 | (mm)          | 2740        |
| L : Total track width (Track shoe width 800 mm.)                                | (mm)          | 3540        |
| M : Track shoe width                                                            | (mm)          | 800         |
| M : Other track shoe width are available.                                       | (mm)          | On request  |
| N : Width of upper structure                                                    | (mm)          | 3045        |
| O : Maximum digging height                                                      | (mm)          | 10910       |
| P: Maximum dumping height                                                       | (mm)          | 7550        |
| Q : Maximum digging depth                                                       | (mm)          | 7810        |
| R : Maximum digging depth right next to a vertical wall                         | (mm)          | 6800        |
| S : Maximum digging depth with a 2,5 meter wide horizontal level                | (mm)          | 7660        |
| T : Maximum digging distance                                                    | (mm)          | 12025       |
| U : Maximum digging distance on ground level                                    | (mm)          | 11800       |
| V : Minimum swing radius                                                        | (mm)          | 4825        |
| W : Overall height (of the minumum swing radius)                                | (mm)          | 9245        |
| X : Overall height (to top of counterweight / backside)                         | (mm)          | 2360        |