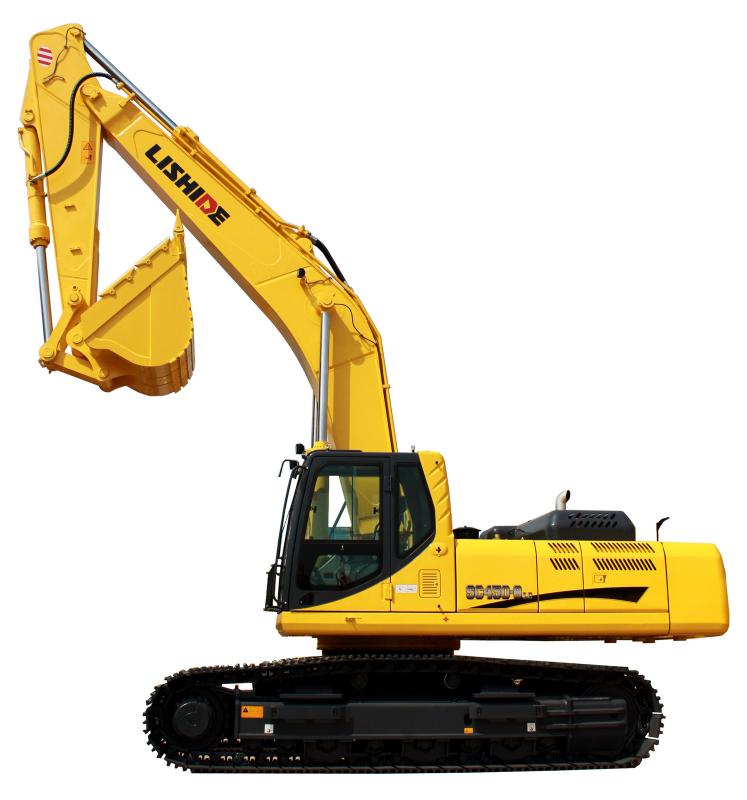

## Hydraulic excavator SC450.8

Engine power : 254 kW / 1800 rpmOperating weight : 48720 kgBucket capacity max : 2,1 m3

| Model SC450.8LC Machine equipment                                        | Standard     | Optional     |
|--------------------------------------------------------------------------|--------------|--------------|
| Adjustable air suspension seat with wrist rests and safety belt          | $\checkmark$ |              |
| Clothes hook                                                             | $\checkmark$ |              |
| Floor mat                                                                | $\checkmark$ |              |
| Coolbox                                                                  | $\checkmark$ |              |
| Coffee cup / bottle holder                                               | $\checkmark$ |              |
| Rearview mirrors                                                         | $\checkmark$ |              |
| Rearview camera(s)                                                       |              | $\checkmark$ |
| Shock absorbers for the cabin                                            | $\checkmark$ |              |
| Falling objects protection for the cabin                                 |              | $\checkmark$ |
| Roll-over protection                                                     |              | $\checkmark$ |
| Airconditioning and heating                                              | $\checkmark$ |              |
| Radio with usb connection point                                          | $\checkmark$ |              |
| GPS (machine monitoring / theft prevention)                              |              | $\checkmark$ |
| window protecting covers (vandalism / theft prevention)                  |              | $\checkmark$ |
| Electronic theft prevention system                                       |              | $\checkmark$ |
| Pin number start interrupter                                             | $\checkmark$ |              |
| internal / external tool box                                             | $\checkmark$ |              |
| Lockable machine covers                                                  | $\checkmark$ |              |
| Window wiper and sprinkler                                               | $\checkmark$ |              |
| Klaxon                                                                   | $\checkmark$ |              |
| Maintenance free battery                                                 | $\checkmark$ |              |
| Side boards on the upper structure of the machine (left/right)           |              | $\checkmark$ |
| Multiple language settings / English text on instruments / machine parts | $\checkmark$ |              |
| Documents storage compartment                                            | $\checkmark$ |              |
| Safety hammer                                                            | $\checkmark$ |              |
| Fire extinguisher                                                        | $\checkmark$ |              |
| Warning light(s) / Rotating light(s)                                     |              | $\checkmark$ |
| Norking lights                                                           | $\checkmark$ |              |
| Interior light                                                           | $\checkmark$ |              |
| Steel tracks                                                             | $\checkmark$ |              |
| Rubber tracks                                                            |              | $\checkmark$ |
| Steel tracks with rubber pads                                            |              | $\checkmark$ |
| Different track width                                                    |              | $\checkmark$ |
| Frack guard full length of undercarriage                                 |              | $\checkmark$ |
| Hose breakage protection / non return valves                             | $\checkmark$ |              |
| Adjustable flow control for additional equipment                         | $\checkmark$ |              |
| Protection cover(s) for cylinders                                        |              | $\checkmark$ |
| Additional hydraulic connection with quick coupling                      |              | $\checkmark$ |
| Hydraulic oil cooler                                                     | $\checkmark$ |              |
| Automatic lubrication system                                             |              | $\checkmark$ |
| Hydraulic quick coupler for easy change of buckets / attachments         |              | $\checkmark$ |
| Different types boom and arm (different lengths)                         |              | $\checkmark$ |
| Different type of buckets / attachments                                  |              | $\checkmark$ |
| Machine finishing, color according to customer specifications            |              | $\checkmark$ |
| Special customer requirements are negotiable.                            |              |              |
|                                                                          |              |              |