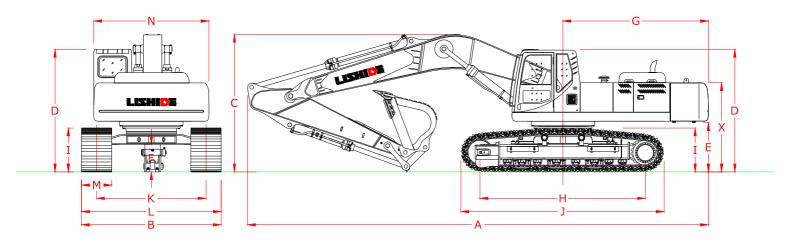

| Market 1                                                                        |               | CC450 01 C  |
|---------------------------------------------------------------------------------|---------------|-------------|
| Model  Operating weight (Machine equiped with track shee width 200 mm)          | (kg)          | SC450.8LC   |
| Operating weight (Machine equiped with track shoe width 800 mm)                 | (kg)          | 48720       |
| Ground pressure (Machine equiped with track shoe width 800 mm)  Bucket capacity | (kPa)<br>(m³) | 62,2<br>2,1 |
| Engine power                                                                    | (kW/h)        | 254         |
| Rated speed                                                                     | (rpm)         | 1800        |
| Volume of fueltank                                                              | (L)           | 650         |
| Maximum travel speed                                                            | (km/h)        | 4.8 / 3.0   |
| Rotating speed                                                                  | (r/min)       | 8,6         |
| Maximum gradeability                                                            | (%)           | 70          |
| Bucket digging force                                                            | (kN)          | 256         |
| Hydraulic pump model                                                            | (11.1)        | K5V200DT    |
| Maximum flow                                                                    | (L/min)       | 360*2       |
| Working pressure                                                                | (mPa)         | 34,3        |
| Volume of hydraulic tank                                                        | (L)           | 335         |
| Number of track pads                                                            | ( )           | 2*49        |
| Number of upper rollers                                                         |               | 2*2         |
| Number of bottom rollers                                                        |               | 2*8         |
| Arm length                                                                      | (mm)          | 3380        |
| Boom length                                                                     | (mm)          | 7060        |
| A : Overall length (With arm in short position)                                 | (mm)          | 12180       |
| A1 : Overall length (With arm in stretched position)                            | (mm)          | 15660       |
| B : Overall width (Track shoe width 800 mm.)                                    | (mm)          | 3540        |
| C : Overall height (To top of boom with arm in short position)                  | (mm)          | 3640        |
| C1 : Overall height (To top of boom with arm in stretched position)             | (mm)          | 3685        |
| D : Overall height (To top of cabin)                                            | (mm)          | 3280        |
| E : Counterweight ground clearance                                              | (mm)          | 1300        |
| F : Minimum ground clearance                                                    | (mm)          | 722         |
| G : Tail swing radius                                                           | (mm)          | 3845        |
| H : Track length on the ground                                                  | (mm)          | 4360        |
| I : Track height                                                                | (mm)          | 1160        |
| J : Track Length                                                                | (mm)          | 5390        |
| K : Track gauge                                                                 | (mm)          | 2740        |
| L : Total track width (Track shoe width 800 mm.)                                | (mm)          | 3540        |
| M : Track shoe width                                                            | (mm)          | 800         |
| M : Other track shoe width are available.                                       | (mm)          | On request  |
| N : Width of upper structure                                                    | (mm)          | 3045        |
| O : Maximum digging height                                                      | (mm)          | 10910       |
| P: Maximum dumping height                                                       | (mm)          | 7550        |
| Q : Maximum digging depth                                                       | (mm)          | 7810        |
| R : Maximum digging depth right next to a vertical wall                         | (mm)          | 6800        |
| S : Maximum digging depth with a 2,5 meter wide horizontal level                | (mm)          | 7660        |
| T : Maximum digging distance                                                    | (mm)          | 12025       |
| U : Maximum digging distance on ground level                                    | (mm)          | 11800       |
| V : Minimum swing radius                                                        | (mm)          | 4825        |
| W : Overall height (of the minumum swing radius)                                | (mm)          | 9245        |
| X : Overall height (to top of counterweight / backside)                         | (mm)          | 2360        |