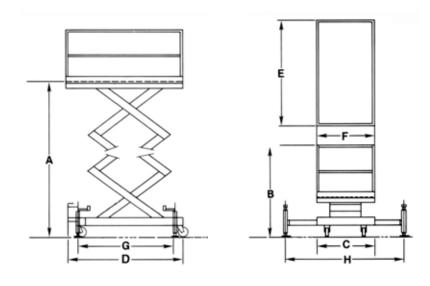

- Motion Alarm
- Air Line to Platform
- Custom Paint
- Padded Rails
- Call LIFT-A-LOFT for Custom Designed Units

| MODEL   | A<br>Maximum<br>Platform Ht. | B<br>Travel<br>Height | C<br>Base<br>Width | D<br>Base<br>Length | E<br>Platform<br>Length | F<br>Platform<br>Width | GXH<br>Outrigger<br>Pattern | PLATFORM<br>Capacity | APPROX.<br>Shipping Wt. |
|---------|------------------------------|-----------------------|--------------------|---------------------|-------------------------|------------------------|-----------------------------|----------------------|-------------------------|
| MP31-10 | 31'0'                        | 7'0'**                | 45'                | 111.                | 101'                    | 45'                    | 7'11' X 10'2'               | 1,000 lbs.           | 3,860 lbs.              |
|         | (9.45m)                      | (2.13m)               | (1.14m)            | (2.82m)             | (2.57m)                 | (1.14m)                | (2.41 X 3.10m)              | (453.6kg)            | (1,750.8 kg)            |
| MP25-15 | 25'3'                        | 6'6"**                | 45'                | 111.                | 101'                    | 45'                    | 7'11' X 10'2'               | 1,500 lbs.           | 3,485 lbs.              |
|         | (7.70m)                      | (1.98m)               | (1.14m)            | (2.82m)             | (2.57m)                 | (11 4m)                | (2.41 x 3.10m)              | (680.4kg)            | (1,580.7 kg)            |
| MP24-10 | 23'8'                        | 6'7'**                | 31"                | 86"                 | 75"**                   | 30"**                  | 6'3' X 8'0"                 | 1,000 lbs.           | 2,950 lbs.              |
|         | (7.21m)                      | (2.00m)               | (.79m)             | (2.18m)             | (1.91m)                 | (.76m)                 | (1.91 x 2.44m)              | (453.6kg)            | (1,338 kg)              |
| MP19-15 | 19'6"                        | 6'3'**                | 31"                | 86"                 | 75"**                   | 30'**                  | 6'3' X 8'0"                 | 1,500 lbs.           | 2,360 lbs.              |
|         | (5.94m)                      | (1.91m)               | (79m)              | (2.18m)             | (1.91m)                 | (.76m)                 | (1.91 x 2.44m)              | (680.4kg)            | (1,070.4 kg)            |
| MP15-10 | 15'0"                        | 5'11'**               | 31'                | 86'                 | 75"**                   | 30"**                  | 6'3" X 8'0"                 | 1,000 lbs.           | 2,000 lbs.              |
|         | (4.57m)                      | (1.80m)               | (.79m)             | (2.18m)             | (1.91m)                 | (.76m)                 | (1.91 x 2.44m)              | (453.6kg)            | (907.1 kg)              |