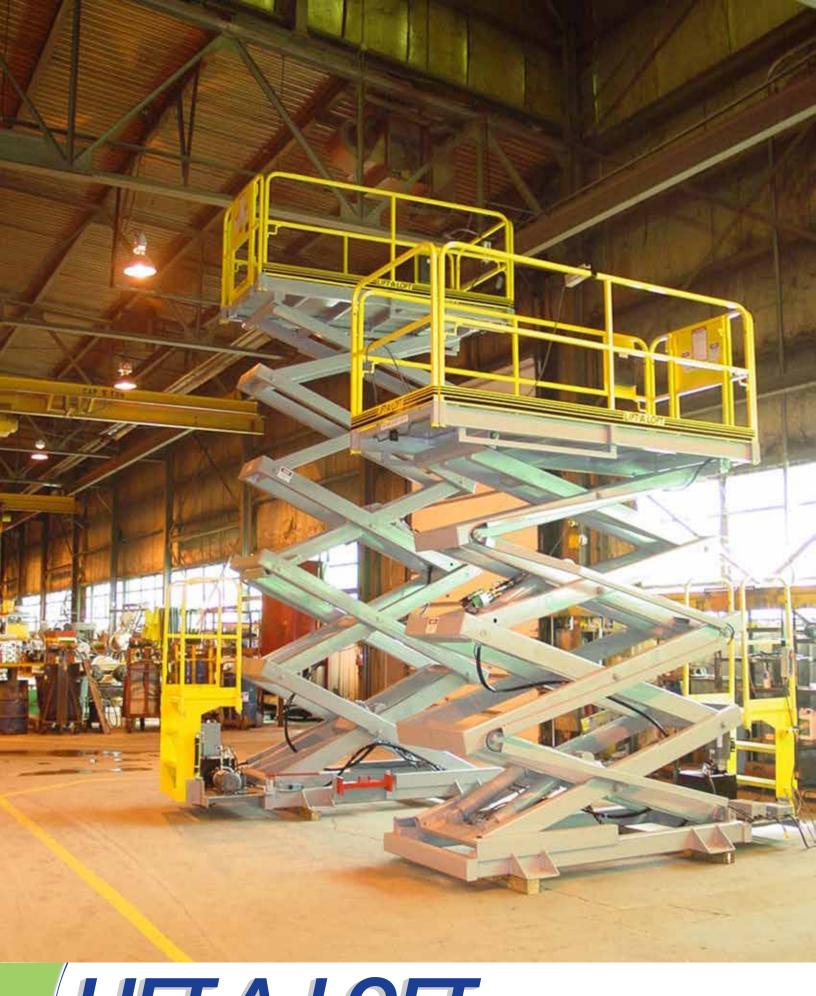

MP STANDARD (shown with optional Extenda-deck)

Lift-A-Loft's MP maintenance platform was developed from the most proven design in scissor mechanisms, hydraulic systems, and safety devices. The platform with Extenda-Deck (opt) and base mounted stabilizers is ideal for accessing hard-to-reach structures with maximum safety. Positioning is done manually (or in many cases the unit is special ordered as a stationary lifting device), while raising or lowering is powered by 110VAC (Std), 24VDC battery pack, or high pressure air (100psi and 100cfm.)