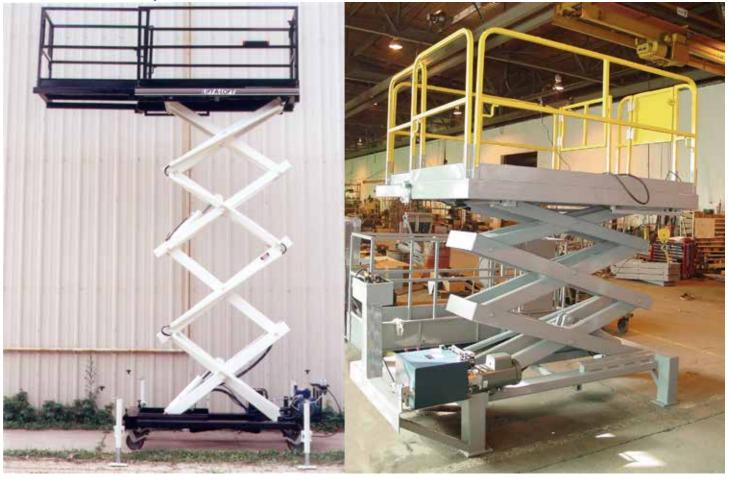

MP STANDARD (shown with optional Extenda-deck)

Lift-A-Loft's MP maintenance platform was developed from the most proven design in scissor mechanisms, hydraulic systems, and safety devices. The platform with Extenda-Deck (opt) and base mounted stabilizers is ideal for accessing hard-to-reach structures with maximum safety. Positioning is done manually (or in many cases the unit is special ordered as a stationary lifting device), while raising or lowering is powered by 110VAC (Std), 24VDC battery pack, or high pressure air (100psi and 100cfm.)

#### **FEATURES**

- 8" (0.2m) Lockable Swivel Casters
- Four Adjustable Outriggers
- Pinned Removable Guard Rails
- 110 VAC Circuit to Platform