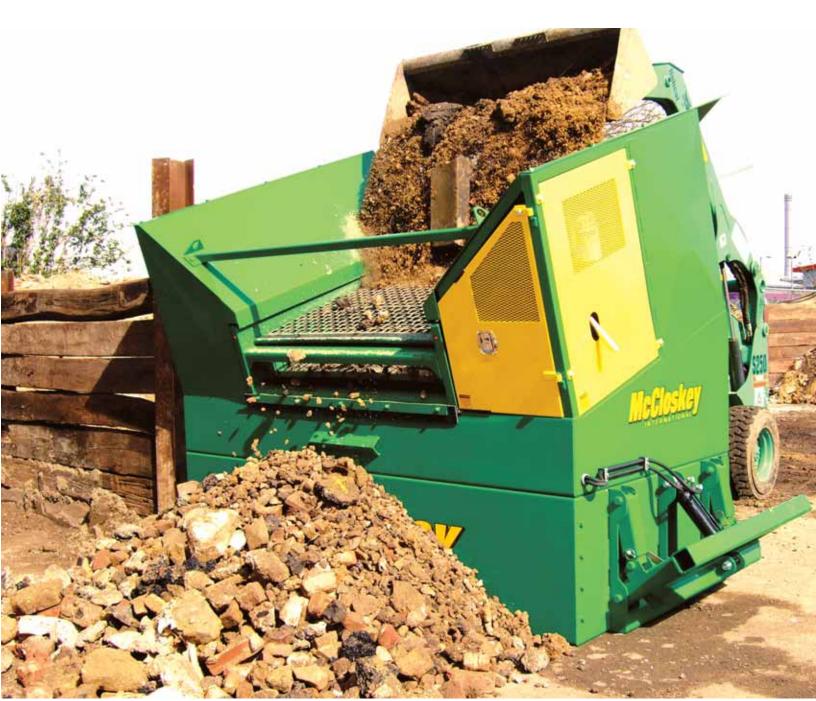

## Mini Sizer Compact Screener

The McCloskey Mini Sizer is a unique and compact solution for high quality screening when on-site space and transport options are at a minimum. With a high processing capability the Mini Sizer is an efficient and cost effective screener.

### **Features & Benefits**

Extended Load Area -Allows for loading with an excavator or a loading shovel of up to 2.8 meters, and

increases holding width to 9-10 inches.

Screenbox -2 deck, 2 bearing, 1.5m x 1.5m (15ft x 15ft) screenbox. Ease of Screen Change -Both top and bottom decks are end tensioned and easily accessible. **Wheeled unit -**On-site transportation, with hydraulic wheels. Hydraulic Jacking Leg

### **Applications**

Topsoil
Sand
Compost
Site Clearance
Groundworks