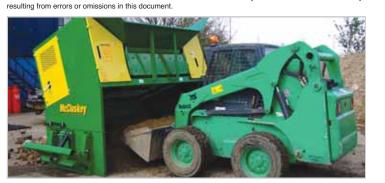

### **Features & Benefits**

Extended Load Area -Allows for loading with an excavator or a loading shovel of up to 2.8 meters, and

increases holding width to 9-10 inches.

Screenbox -2 deck, 2 bearing, 1.5m x 1.5m (15ft x 15ft) screenbox. Ease of Screen Change -Both top and bottom decks are end tensioned and easily accessible. **Wheeled unit -**On-site transportation, with hydraulic wheels. Hydraulic Jacking Leg

### **Applications**

Topsoil
Sand
Compost
Site Clearance
Groundworks