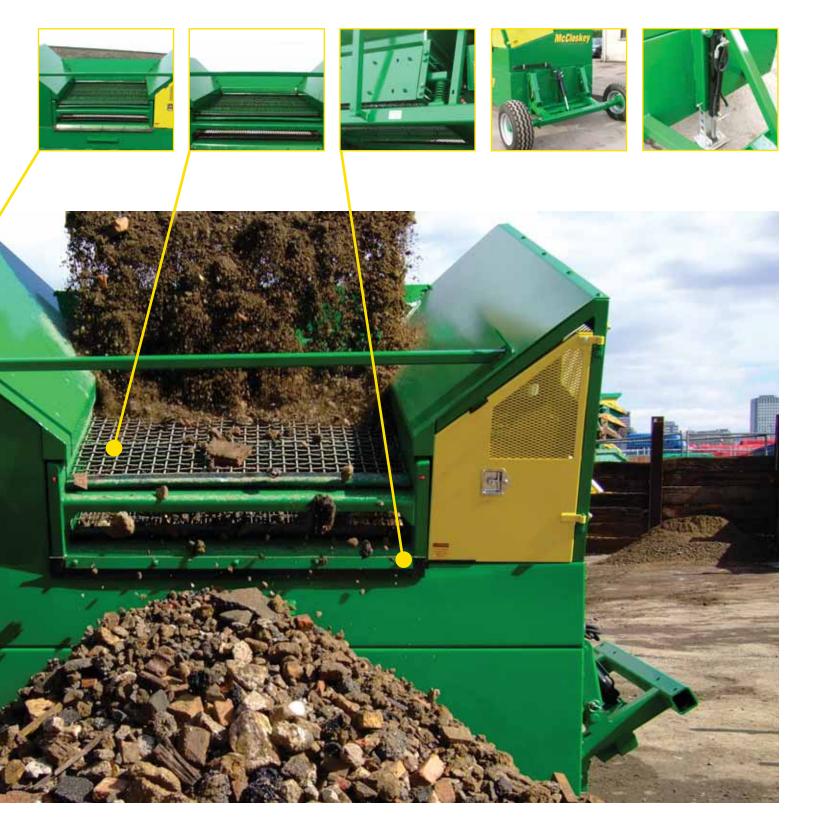

### **Features & Benefits**

Extended Load Area -Allows for loading with an excavator or a loading shovel of up to 2.8 meters, and

increases holding width to 9-10 inches.

Screenbox -2 deck, 2 bearing, 1.5m x 1.5m (15ft x 15ft) screenbox. Ease of Screen Change -Both top and bottom decks are end tensioned and easily accessible. **Wheeled unit -**On-site transportation, with hydraulic wheels. Hydraulic Jacking Leg

### Maintenance / User friendly

User friendly controls.

Quick set-up time.

Highly maneuverable on site.

All areas easily accessible.