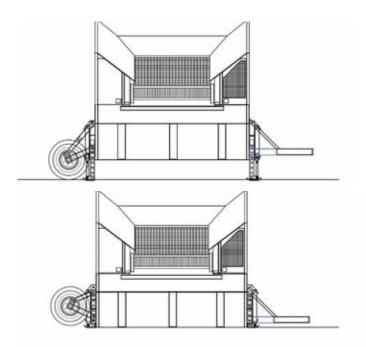

### Mini Sizer dimensions and weight

 Length working
 2.98m (9' - 9")

 Width working
 2.16m (7' - 1")

 Height working
 2.07m (6' - 9")

 Length transport
 2.98m (9' - 9")

 Width transport
 2.16m (7' - 1")

 Weight (estimated)
 2600kg