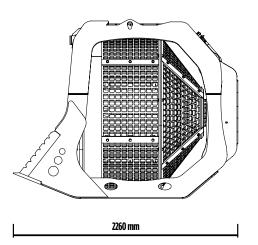

#### **SPECIFICATIONS**

| EQUIPMENT     | LOAD CAPACITY       | BASKET DEPTH     | GRID DIAMETER | DIMENSIONS            |
|---------------|---------------------|------------------|---------------|-----------------------|
| ≥ 20 < 35 Ton | 2,40 m <sup>3</sup> | 1220 mm          | 1600 mm       | 2260 x 1840 H 1870 mm |
|               |                     |                  |               |                       |
|               |                     | COUNTER PRESSURE |               |                       |
| OIL FLOW      | PRESSURE            | DRAIN            | WEIGHT        | SPEED/MIN.            |
| 120 l/min.    | 200 bar             | -                | 2 Ton         | 15/25 min/max         |