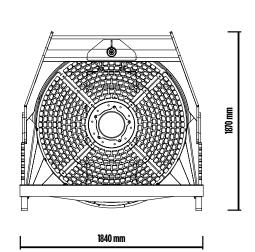

#### **SPECIFICATIONS**

| EQUIPMENT     | LOAD CAPACITY       | BASKET DEPTH     | GRID DIAMETER | DIMENSIONS            |
|---------------|---------------------|------------------|---------------|-----------------------|
| ≥ 20 < 35 Ton | 2,40 m <sup>3</sup> | 1220 mm          | 1600 mm       | 2260 x 1840 H 1870 mm |
|               |                     |                  |               |                       |
|               |                     | COUNTER PRESSURE |               |                       |
| OIL FLOW      | PRESSURE            | DRAIN            | WEIGHT        | SPEED/MIN.            |
| 120 l/min.    | 200 bar             | -                | 2 Ton         | 15/25 min/max         |