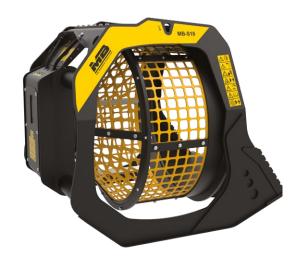

#### **MB-S18 S3**

The MB-S18 screening bucket has been designed for medium and large-scale contexts that require high performance and large-scale production. This model is fitted with a metal separator that allows the rapid and efficient separation of iron from the material screened, as well as a spray for the reduction of dust resulting from operations.

#### **SPECIFICATIONS**

| EQUIPMENT     | LOAD CAPACITY       | BASKET DEPTH     | GRID DIAMETER | DIMENSIONS            |
|---------------|---------------------|------------------|---------------|-----------------------|
| ≥ 20 < 35 Ton | 2,40 m <sup>3</sup> | 1220 mm          | 1600 mm       | 2260 x 1840 H 1870 mm |
|               |                     |                  |               |                       |
|               |                     | COUNTER PRESSURE |               |                       |
| OIL FLOW      | PRESSURE            | DRAIN            | WEIGHT        | SPEED/MIN.            |
| 120 l/min.    | 200 bar             | -                | 2 Ton         | 15/25 min/max         |