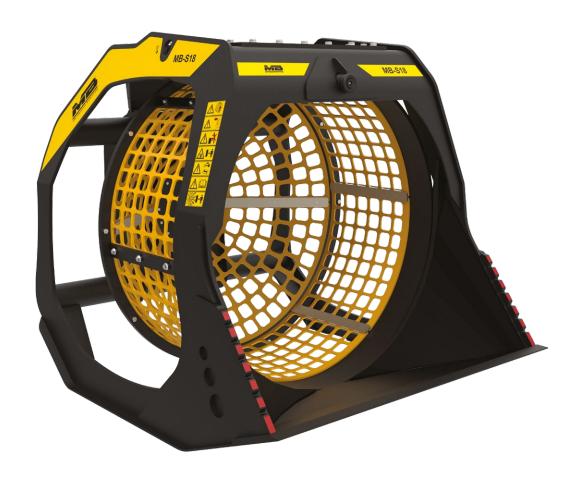

#### **MB-S18 S3**

The MB-S18 screening bucket has been designed for medium and large-scale contexts that require high performance and large-scale production. This model is fitted with a metal separator that allows the rapid and efficient separation of iron from the material screened, as well as a spray for the reduction of dust resulting from operations.