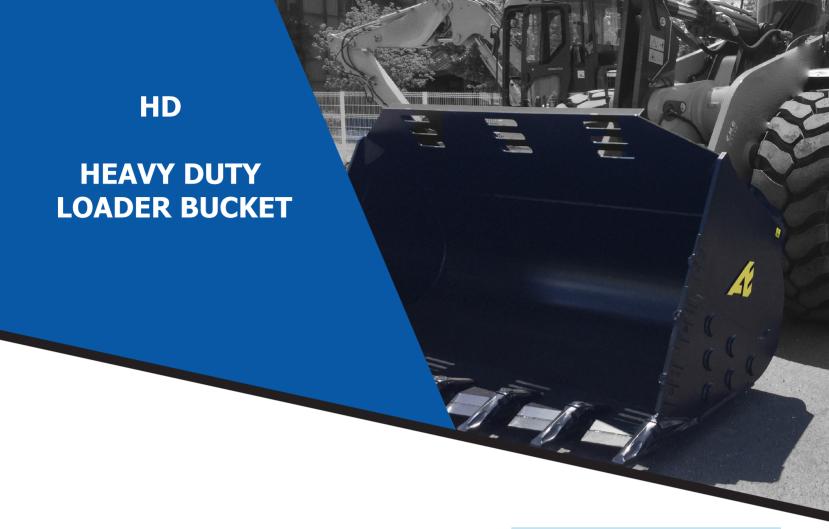

## **FEATURES:**

The Heavy duty buckets **HD** are available for work with loaders from 4,5 to 50 tons.

With its **very solid design**, the Heavy Duty bucket can be used in **extreme conditions**, in particular for highly abrasive applications such as **quarry loading**.

Similarly to the GP, it is manufactured in Hardox anti-abrasion steel for most of its parts: **blades**, **wear pads**, **counter-blade**, **skids and protective bands all made from Hardox**.

Its profile is adapted to the machine and materials you work with.

## **ADVANTAGES:**

- Adaptable for loaders from 4,5 to 50 tons.
- Ideal for quarry loading.
- They have all been designed to provide fast and optimal filling for your machine and your application.
- They are also available in all sizes and for all carriers, both for original hitches and quick hitches.
- They are fitted with a reversible bolted counter-blade, as well as with bottom belts and skids on the sides.
- Possibility to adapt all standard teeth according to your request.