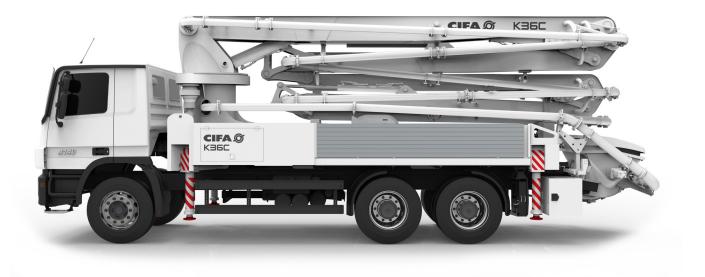

# TRUCK-MOUNTED CONCRETE BOOM PUMP

Placing boom Pumping unit Driven by Chassis K36C PU1207 Gear box 3 axles v. CE

Placing boom Pumping unit Driven by Chassis K36C PU1207 Gear box 3 axles

K36C

v. CE