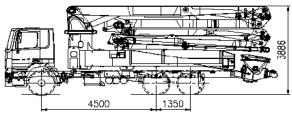

# RELIABLE EASY TO USE TOP VALUE FOR MONEY

# TRUCK-MOUNTED CONCRETE BOOM PUMP

Placing boom Pumping unit Driven by Chassis K36C PU1207 Gear box 3 axles v. CE



## Dimensions



Dimensions varying according to truck assembly







# TRUCK-MOUNTED CONCRETE BOOM PUMP

#### Standard equipment

- · Compact in design, 36m pump mounted on 3-axles truck.
- Efficient pump unit, ideal for long time use.
- Agile placing boom with 5 arms with unfolding height 8.5m only, which gives a wide work range.
- 2 Proportional radio controls with two speeds boom movement, automatic frequency scanner
- 20 m emergency cable to connect radio controls.
- · Single thickness concrete pipes hardened
- · Centralized lubrication system for pumping unit
- · Hard carbide wear plate and cutting ring for PU pumping units
- · Fiberglass hopper covering
- Low pressure water pump 20 Bar / 75 l/min
- One colour painting white RAL 9010
- 2 Use & Maintenance Manuals
- · Spare parts and service Manual