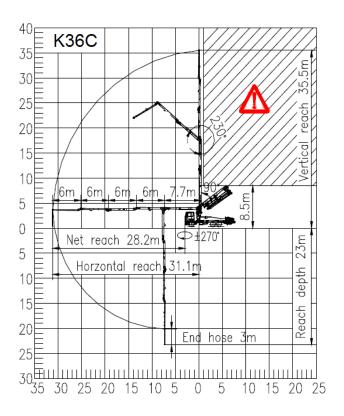

#### Placing boom technical data

| Model                                                     |    | K36C   |
|-----------------------------------------------------------|----|--------|
| Pipeline diameter                                         | mm | 125    |
| Maximum vertical reach                                    | m  | 35,5   |
| Maximum horizontal distance (from center of slewing axis) | m  | 31,1   |
| Minimum unfolding height                                  | m  | 8,5    |
| Section numbers                                           |    | 5      |
| 1st section opening angle                                 |    | 90     |
| 2nd section opening angle                                 |    | 180    |
| 3rd section opening angle                                 |    | 230    |
| 4th section opening angle                                 |    | 180    |
| 5th section opening angle                                 |    | 250    |
| Rotating angle                                            |    | +/-270 |
| End hose length                                           | m  | 3      |