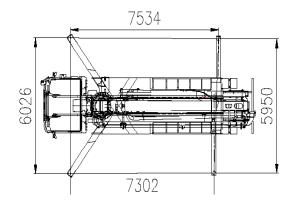

# RELIABLE EASY TO USE TOP VALUE FOR MONEY

# TRUCK-MOUNTED CONCRETE BOOM PUMP

Placing boom Pumping unit Driven by Chassis K36C PU1207 Gear box 3 axles v. CE



## Dimensions



Dimensions varying according to truck assembly







# TRUCK-MOUNTED CONCRETE BOOM PUMP

#### Standard equipment

- · Compact in design, 36m pump mounted on 3-axles truck.
- Efficient pump unit, ideal for long time use.
- Agile placing boom with 5 arms with unfolding height 8.5m only, which gives a wide work range.
- 2 Proportional radio controls with two speeds boom movement, automatic frequency scanner
- 20 m emergency cable to connect radio controls.
- · Single thickness concrete pipes hardened
- · Centralized lubrication system for pumping unit
- · Hard carbide wear plate and cutting ring for PU pumping units
- · Fiberglass hopper covering
- Low pressure water pump 20 Bar / 75 l/min
- One colour painting white RAL 9010
- 2 Use & Maintenance Manuals
- · Spare parts and service Manual

### Control system

- · Easytronic:
  - integrat