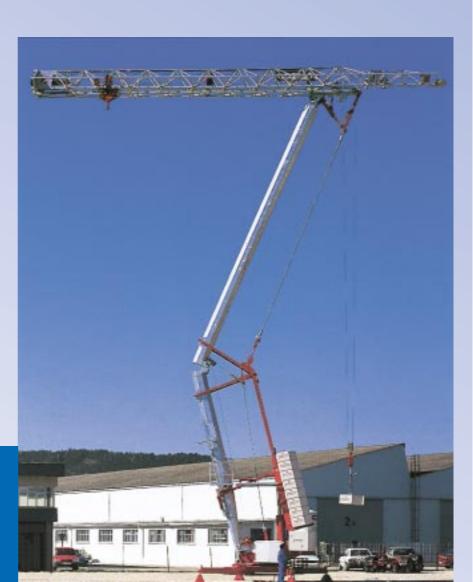

## INSTALLATION

All-hydraulic erection of the HT-30 is simple, fast and in any direction, unfolding the jib once the mast is fully extended. All movements protected by automatic safety cut-outs.

In.