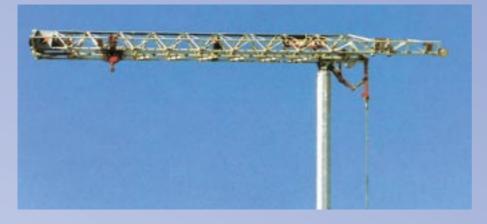

#### HT-30 WORKS WITH FOLDED JIB

The HT-30 can remain out of service with the jib folded, or even work with a maximum load up to 3.600 Kg. at 12,5 m.