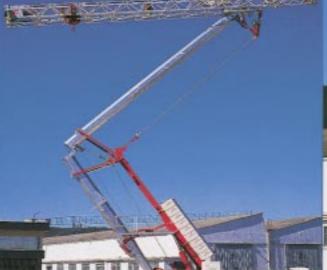

## INSTALLATION

All-hydraulic erection of the HT-30 is simple, fast and in any direction, unfolding the jib once the mast is fully extended. All movements protected by automatic safety cut-outs.

In.

#### HT-30 WORKS WITH FOLDED JIB

The HT-30 can remain out of service with the jib folded, or even work with a maximum load up to 3.600 Kg. at 12,5 m.