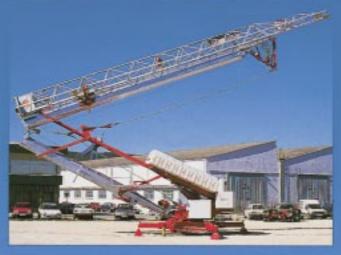

#### HT-30 WORKS WITH FOLDED JIB

The HT-30 can remain out of service with the jib folded, or even work with a maximum load up to 3.600 Kg. at 12,5 m.

#### CONVERTIBLE BASE

Optionally, the HT-30, according to site conditions, can be erected without base ballast, with 4,3 m between screw jacks, or, with base ballast, only 3,8 m, in both cases with a tail swing of just 2,2 m.