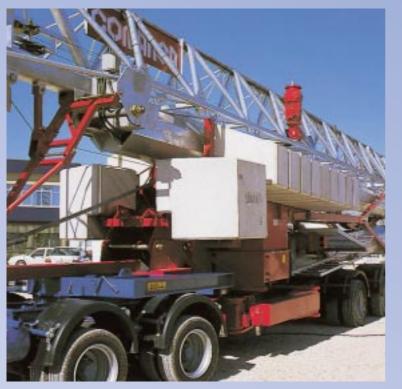

# TRANSPORT

Thanks to the folding counterweight system, the weight is evenly transmitted to the axles to permit transport of the crane FULLY BALLASTED.

# SELF-BALLASTING

When not possible to transport the crane fully ballasted, the ballast blocks can be self-loaded, using the main hoist of the crane and the tower folding system, to pick up or set down the standard blocks at up to 5 m radius and through 360°.