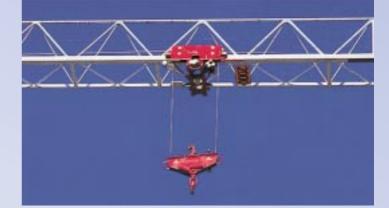

#### **AUTOMATIC CHANGE SR/DR**

Changeover from two falls (SR) to four falls (DR) or vice versa, is automatic, from the control console, with the hook/trolley *at any radius*.

Construcciones Metálicas COMANSA S.A. Polígono Industrial de Areta E-31620 HUARTE - PAMPLONA (SPAIN) Tel: 34 948 335 020 - Fax: 34 948 330 810 e-mail: export@comansa.com www.comansa.com