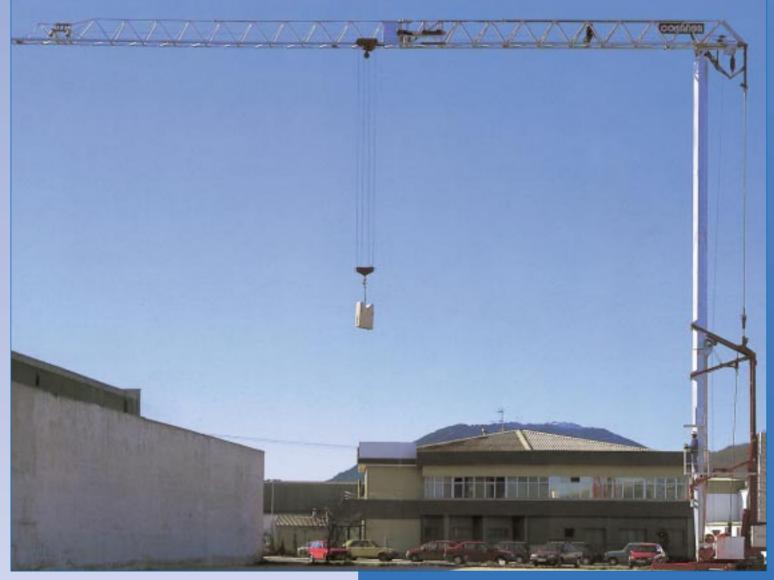

#### **COMANSA HT-30**

- 30 M RADIUS
- 2,2 M TAIL SWING
- MAX LOAD: 1.000/4.000 KG
- 22 M UNDER HOOK
- BASE OPTIONS: 3,8/4,3 M
- TOWABLE FULLY BALLASTED
- SUPER-RAPID ERECTION
- FAST, SAFE DISTRIBUTION

# **HT-30**

## INSTALLATION

All-hydraulic erection of the HT-30 is simple, fast and in any direction, unfolding the jib once the mast is fully extended. All movements protected by automatic safety cut-outs.

In.