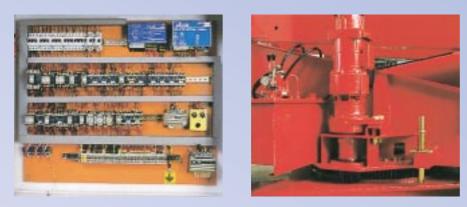

#### **CONTROL SYSTEMS**

The ample control cupboard is completely numbered and equipped with interchangeable components from world-class suppliers. The slewing control system is capable of varying the tension to both the motor and the eddy-current brake, thus automatically ensuring smooth, loadswing-free slewing, with the corresponding increase in productivity, as well as a substantial increase in motor life.