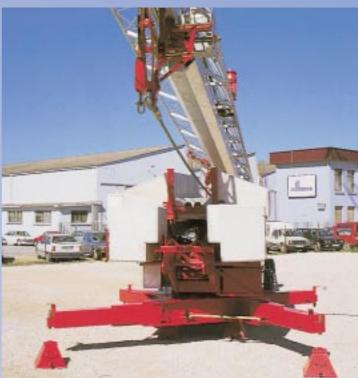

## INSTALLATION

All-hydraulic erection of the HT-30 is simple, fast and in any direction, unfolding the jib once the mast is fully extended. All movements protected by automatic safety cut-outs.

In.