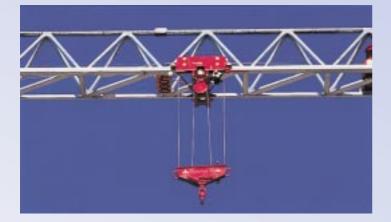

#### **AUTOMATIC CHANGE SR/DR**

Changeover from two falls (SR) to four falls (DR) or vice versa, is automatic, from the control console, with the hook/trolley *at any radius*.

Construcciones Metálicas COMANSA S.A. Polígono Industrial de Areta E-31620 HUARTE - PAMPLONA (SPAIN) Tel: 34 948 335 020 - Fax: 34 948 330 810 e-mail: export@comansa.com www.comansa.com