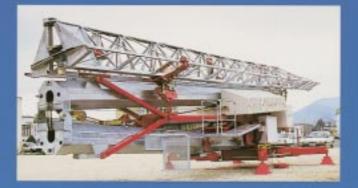

# TRANSPORT

Thanks to the folding counterweight system, the weight is evenly transmitted to the axles to permit transport of the crane FULLY BALLASTED.

# SELF-BALLASTING

When not possible to transport the crane fully ballasted, the ballast blocks can be self-loaded, using the main hoist of the crane and the tower folding system, to pick up or set down the standard blocks at up to 5 m radius and through 360°.