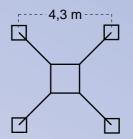

#### CONVERTIBLE BASE

Optionally, the HT-30, according to site conditions, can be erected without base ballast, with 4,3 m between screw jacks, or, with base ballast, only 3,8 m, in both cases with a tail swing of just 2,2 m.

|          | 3,8 m |  |
|----------|-------|--|
| <b> </b> |       |  |
|          |       |  |
|          |       |  |
| Ľ        | Ł     |  |