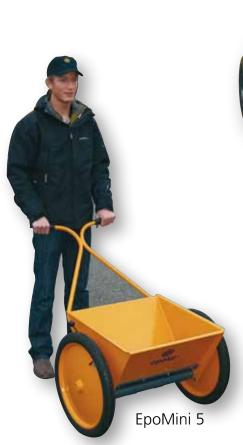

## **Technical data and dimensions**

|                                                                 | EpoMini 5                                   | EpoMini 20                                    |
|-----------------------------------------------------------------|---------------------------------------------|-----------------------------------------------|
| Hopper capacity:<br>Spreading width:<br>Total width:<br>Weight: | app. 50 liters<br>550 mm<br>760 mm<br>30 kg | app. 200 liters<br>800 mm<br>1065 mm<br>75 kg |
| Cruising radius<br>per filling<br>Salt:<br>Sand:                | app. 5 km<br>app. 1 km                      | app. 15 km<br>app. 2-3 km                     |

## **Features:**

EpoMini is equipped with the Epoke metering system consisting of an impellor, a delivery roller and a spring loaded rubber base which ensure an accurate and homogeneous distribution along the full width of the spreader.