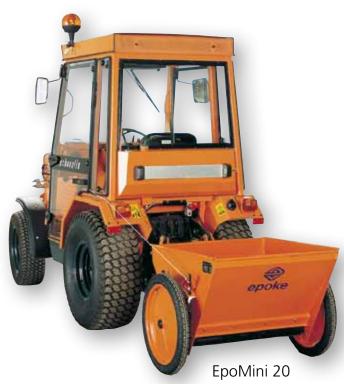

## **Technical data and dimensions**

|                                                                 | EpoMini 5                                   | EpoMini 20                                    |
|-----------------------------------------------------------------|---------------------------------------------|-----------------------------------------------|
| Hopper capacity:<br>Spreading width:<br>Total width:<br>Weight: | app. 50 liters<br>550 mm<br>760 mm<br>30 kg | app. 200 liters<br>800 mm<br>1065 mm<br>75 kg |
| Cruising radius<br>per filling<br>Salt:<br>Sand:                | app. 5 km<br>app. 1 km                      | app. 15 km<br>app. 2-3 km                     |

## **Features:**

EpoMini is equipped with the Epoke metering system consisting of an impellor, a delivery roller and a spring loaded rubber base which ensure an accurate and homogeneous distribution along the full width of the spreader.