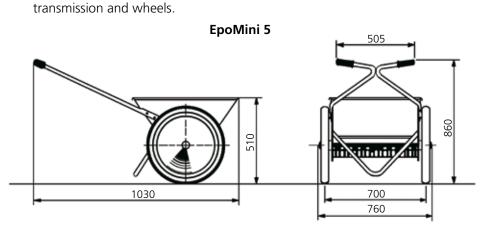

## **Technical data and dimensions**

|                                                                 | EpoMini 5                                   | EpoMini 20                                    |
|-----------------------------------------------------------------|---------------------------------------------|-----------------------------------------------|
| Hopper capacity:<br>Spreading width:<br>Total width:<br>Weight: | app. 50 liters<br>550 mm<br>760 mm<br>30 kg | app. 200 liters<br>800 mm<br>1065 mm<br>75 kg |
| Cruising radius<br>per filling<br>Salt:<br>Sand:                | app. 5 km<br>app. 1 km                      | app. 15 km<br>app. 2-3 km                     |