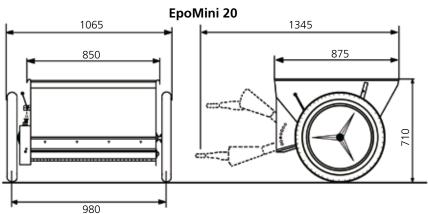

## **Technical data and dimensions**

|                                                                 | EpoMini 5                                   | EpoMini 20                                    |
|-----------------------------------------------------------------|---------------------------------------------|-----------------------------------------------|
| Hopper capacity:<br>Spreading width:<br>Total width:<br>Weight: | app. 50 liters<br>550 mm<br>760 mm<br>30 kg | app. 200 liters<br>800 mm<br>1065 mm<br>75 kg |
| Cruising radius<br>per filling<br>Salt:<br>Sand:                | app. 5 km<br>app. 1 km                      | app. 15 km<br>app. 2-3 km                     |