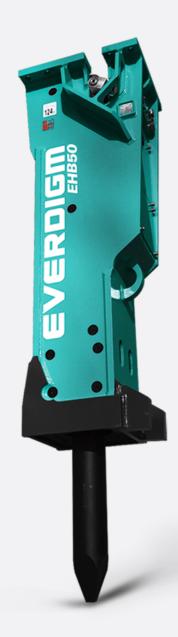

## **EVERDIGM HYDRAULIC BREAKER EHB50**

| ltem                      |                 | Unit  | EHB50     |
|---------------------------|-----------------|-------|-----------|
| Working weight            |                 | kg    | 4,010     |
| Required oil flow         |                 | lpm   | 230 - 330 |
| Operating pressure        |                 | bar   | 165 - 185 |
| Blow frequency            | Low speed mode  | bpm   | 250 - 370 |
|                           | High speed mode | bpm   | 350 - 500 |
|                           | Low speed mode  | joule | 10,400    |
|                           | High speed mode | joule | 7,900     |
| Tool shank diameter       |                 | mm    | 180       |
| Applicable carrier weight |                 | tonne | 40 - 70   |