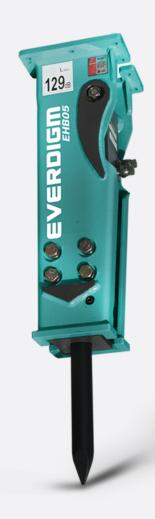

## **EVERDIGM HYDRAULIC BREAKER EHB04**

| ltem                      |                 | Unit  | EHB05       |
|---------------------------|-----------------|-------|-------------|
| Working weight            |                 | kg    | 344         |
| Required oil flow         |                 | lpm   | 35 - 65     |
| Operating pressure        |                 | bar   | 130 - 170   |
| Blow frequency            | Low speed mode  | bpm   |             |
|                           | High speed mode | bpm   | 550 - 1,000 |
|                           | Low speed mode  | joule |             |
|                           | High speed mode | joule | 700         |
| Tool shank diameter       |                 | mm    | 68          |
| Applicable carrier weight |                 | tonne | 3.5 - 8.0   |