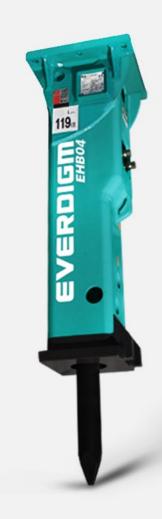

## **EVERDIGM HYDRAULIC BREAKER EHB04**

| ltem                      |                 | Unit  | EHB04     |
|---------------------------|-----------------|-------|-----------|
| Working weight            |                 | kg    | 249       |
| Required oil flow         |                 | lpm   | 30~50     |
| Operating pressure        |                 | bar   | 110~140   |
| Blow frequency            | Low speed mode  | bpm   |           |
|                           | High speed mode | bpm   | 550~1,000 |
|                           | Low speed mode  | joule |           |
|                           | High speed mode | joule | 450       |
| Tool shank diameter       |                 | mm    | 58        |
| Applicable carrier weight |                 | tonne | 2.5~6.0   |