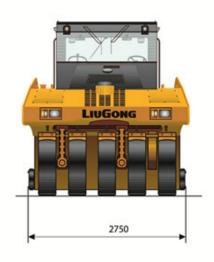

Engine Cummins 6BTA5.9-C180-II

Net Power 118 kW (160 hp) @ 2,200 rpm

Working Width 2,750 mm

Operating Weight 30,000 kg

6530

**ROLLER** 