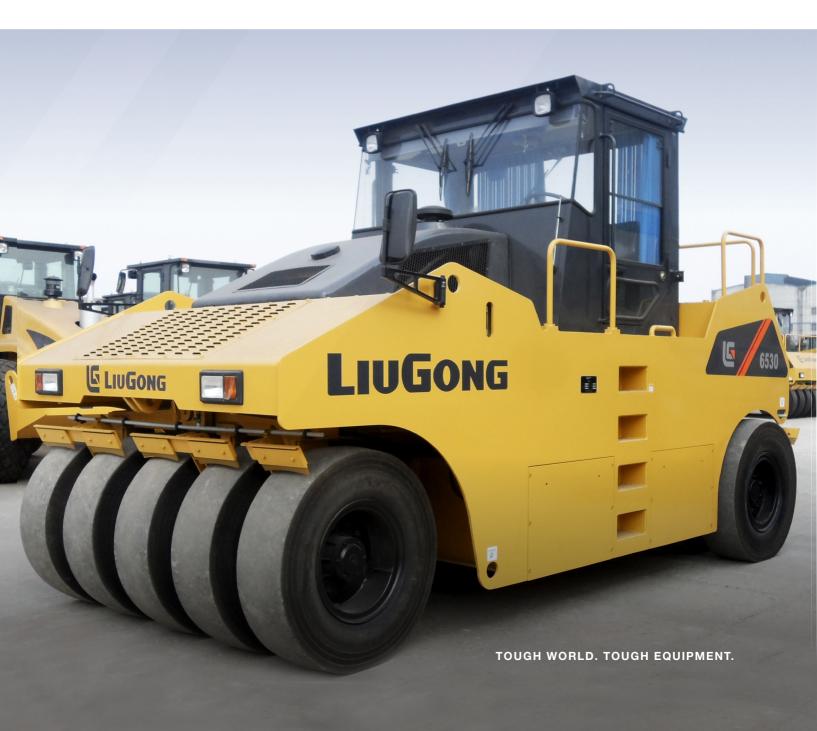

Engine Cummins 6BTA5.9-C180-II

Net Power 118 kW (160 hp) @ 2,200 rpm

Working Width 2,750 mm

Operating Weight 30,000 kg

6530

**ROLLER** 