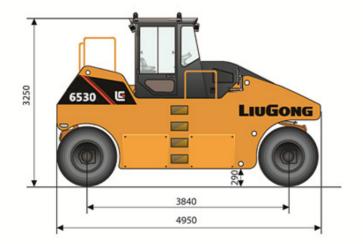

Engine Cummins 6BTA5.9-C180-II

Net Power 118 kW (160 hp) @ 2,200 rpm

Working Width 2,750 mm

Operating Weight 30,000 kg

6530

**ROLLER** 

| OPTIONAL EQUIPMENT |  |
|--------------------|--|
| Rotary Beacon      |  |
| Backup Alarm       |  |

Unit: mm