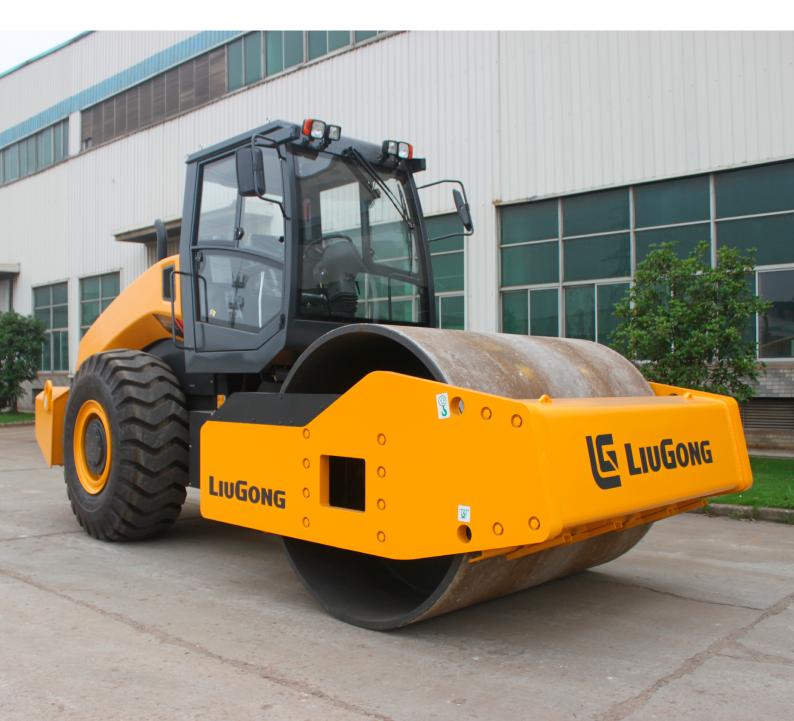

## 6120E ROLLER

## 6120E SPECIFICATIONS>>>

| ENGINE                     |                          |
|----------------------------|--------------------------|
| <b>Emission Regulation</b> | Tier 2 / Stage II        |
| Make                       | Shangchai                |
| Model                      | SC8D180.3G2B1            |
| Gross Power                | 132 kW(180hp) @ 1800 rpm |
| Peak Torque                | 720 N · M                |
| Number of Cylinders        | 6                        |
| Aspiration                 | Turbo                    |
| Cooling Type               | Water                    |