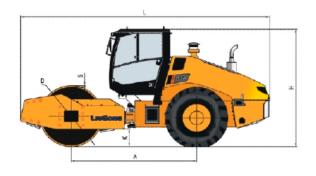

| SERVICE CAPACITIES |      |  |
|--------------------|------|--|
| Fuel Tank          | 285L |  |
| Engine Oil         | 19 L |  |
| Cooling System     | 32 L |  |

| OPTIONAL EQUIPMENT                                 |                                                         |
|----------------------------------------------------|---------------------------------------------------------|
| Padfoot Drum Segment Kit ( PDI                     | H)                                                      |
| Rotary Beacon                                      |                                                         |
| Backup Alarm                                       |                                                         |
| OVERALL SIZE                                       |                                                         |
| Overall Length:L=6450mm<br>Overall Height:H=3050mm | Overall Width:C=2340mm<br>Min. Ground Clearance:K=450mm |
| Drum Diameter:D=1600mm                             | Drum Width:W=2130mm                                     |
| Drum Thickness:S=45mm                              | Wheelbase:A=3230mm                                      |