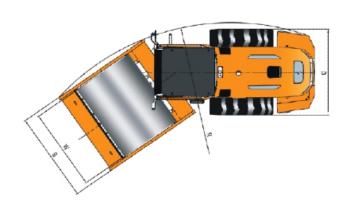

| ELECTRICAL SYSTEM |      |  |
|-------------------|------|--|
| System Voltage    | 24 V |  |
|                   |      |  |
| DDIVE TO AIN      |      |  |

| DRIVE TRAIN                                      |            |
|--------------------------------------------------|------------|
| Theoretical Gradeability, without/with Vibration | 30 %       |
| Transmission Type                                | Mechanical |
| 1st Maximum Speed                                | 2.7 km/h   |
| 2nd Maximum Speed                                | 5.2 km/h   |
| 3rd Maximum Speed                                | 11 km/h    |
| Inside Turning Radius                            | <4,660 mm  |
| Outside Turning Radius                           | <7,000 mm  |
|                                                  |            |

| SERVICE CAPACITIES |      |  |
|--------------------|------|--|
| Fuel Tank          | 285L |  |
| Engine Oil         | 19 L |  |
| Cooling System     | 32 L |  |

| OPTIONAL EQUIPMENT                                 |                                                         |
|----------------------------------------------------|---------------------------------------------------------|
| Padfoot Drum Segment Kit ( PDI                     | H)                                                      |
| Rotary Beacon                                      |                                                         |
| Backup Alarm                                       |                                                         |
| OVERALL SIZE                                       |                                                         |
| Overall Length:L=6450mm<br>Overall Height:H=3050mm | Overall Width:C=2340mm<br>Min. Ground Clearance:K=450mm |
| Drum Diameter:D=1600mm                             | Drum Width:W=2130mm                                     |
| Drum Thickness:S=45mm                              | Wheelbase:A=3230mm                                      |