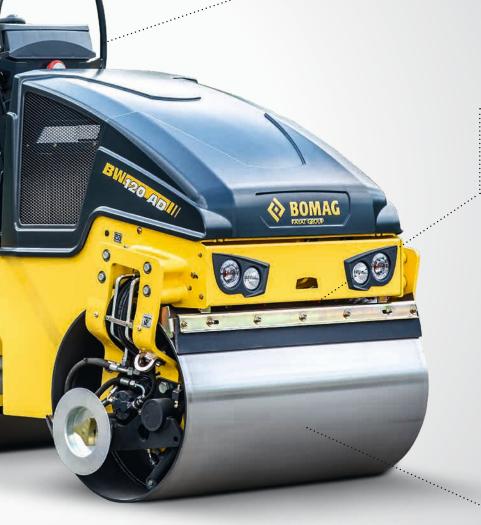

### **QUICK TO SERVICE**

......

BOMAG has dispensed with lubrication nipples. The articulated joint is also maintenance free. The motor, central electrics and water pump are easily accessible. This saves time and simplifies daily maintenance.

### **ROBUSTLY PRODUCED**

The articulation joint is not welded to the frame and is easily accessible in case of emergency. All machines are equipped with the crabwalk function.

#### **COMFORTABLE TO OPERATE**

The spacious operator's platform with a compact steering wheel has a robust dashboard with large switches. Intuitive operation via a soft-responsive control lever and an excellent view of the drum edges ensure a relaxed working environment.

### **CLEARLY SEPARATED**

Wind-protected sprinkler nozzles ensure even wetting of the drums in all conditions.