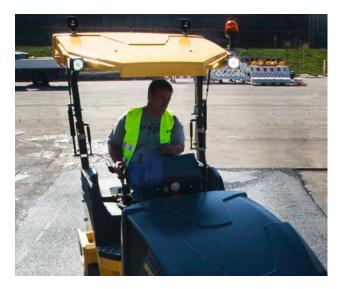

#### **COMFORTABLE TO OPERATE**

The spacious operator's platform with a compact steering wheel has a robust dashboard with large switches. Intuitive operation via a soft-responsive control lever and an excellent view of the drum edges ensure a relaxed working environment.

#### **EFFECTIVE WORK**

Thanks to the ECONOMIZER, compaction is simple and reliable. Unnecessary passes are avoided, saving time and money.

A

-

105.

00

白

Ample space and legroom on the operator platform ensure a pleasant workday. The compact steering wheel and the large access steps make getting on and off simple and safe.