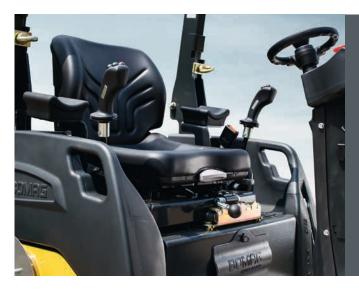

#### **COMFORTABLE COMPACTION WORK.**

The response of the control lever is very pleasant; reversing is modulated and very precise. Drum vibration can be activated selectively for the front or rear only, or for both drums. In tandem with the IVC (Intelligent Vibration Control) system, the exciter system guarantees consistent compaction and reliable operation at all times.

#### **EVERYTHING UNDER CONTROL.**

The optionally available double control levers ensure enhanced driving and operating comfort. In conjunction with the robust seat sliding function, they simplify manoeuvring and the operator's work. Both control levers are equipped with operation switches for the horn, vibration and, when required, for edge cutters.