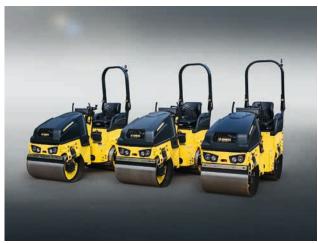

### Light tandem rollers for soil compaction and asphalt patching.

Ideal for footpaths and repair work as well as finishing work in road construction. Compact BOMAG tandem rollers have also acquired an excellent reputation in landscaping.

rollers up to 11,000 lb operating weight, we also set the industry standard.

In doing so, BOMAG focuses on closely matching your requirements. So trust our engineers' expertise and the service philosophy of our distribution network. Trust in proverbial BOMAG quality. Because we have only one goal at BOMAG: Making your work more productive.