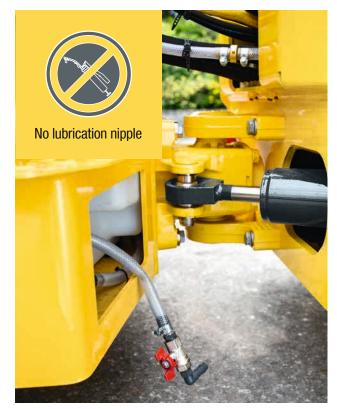

### **QUICK TO SERVICE**

......

BOMAG has dispensed with lubrication nipples. The articulated joint is also maintenance free. The motor, central electrics and water pump are easily accessible. This saves time and simplifies daily maintenance.

### **ROBUSTLY PRODUCED**

The articulation joint is not welded to the frame and is easily accessible in case of emergency. All machines are equipped with the crabwalk function.

#### AFFORDABLE AND FLEXIBLE.

- Cost savings with maintenance-free articulated joint without lubrication nipple.
- No welding of articulated joint to frame easy service access.
- Standard crabwalk with a stepless offset of up to 2 inch to the right for simpler work on edges and corners.