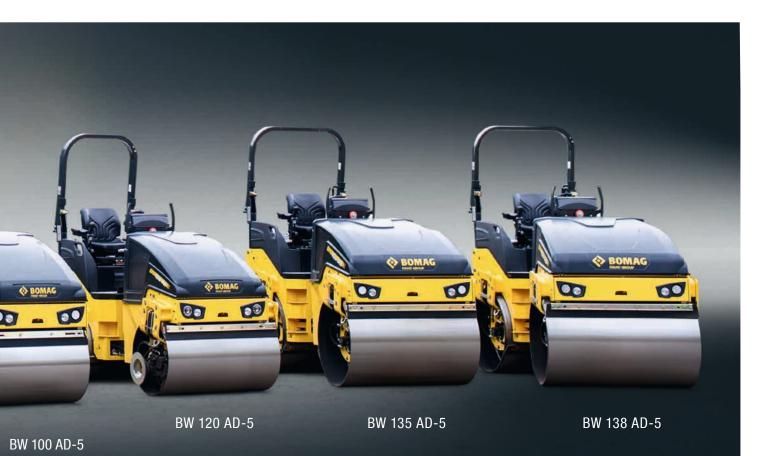

# **MODEL OVERVIEW.**

BOMAG offers the right machine for every application. Select the roller and equipment that is perfectly suited to you, your requirements and your company from 14 different models.

BW 100/120: The multi-talents from 5,070.6 to 8,157.1 lb.

BW 80/90/100: The light line up to 3,968.3 lb.

BW 135/138: The heavyweights from 8,598 to 9,479.9 lb.

| Model                                                 | Operating weight<br>approx. [lb]* | Working width<br>[in] | Power<br>[kW] |
|-------------------------------------------------------|-----------------------------------|-----------------------|---------------|
| BW 80 AD                                              | 3,417.2                           | 31.5                  | 15,1          |
| BW 90 AD                                              | 3,527.4                           | 35.4                  | 15,1          |
| BW 90 SC (side clearance)                             | 3,637.6                           | 37.8                  | 15,1          |
| BW 100 ADM                                            | 3,637.6                           | 39.4                  | 15,1          |
| BW 100 SC (side clearance)                            | 3,747.9                           | 41,7                  | 15,1          |
| BW 100 ACM<br>(combination roller)                    | 3,747.9                           | 39.4                  | 15,1          |
| BW 100 SCC<br>(combination roller,<br>side clearance) | 3,747.9                           | 41.7                  | 15,1          |
| BW 100 AD                                             | 5,511.5                           | 39.4                  | 24,3          |
| BW 100 AC<br>(combination roller)                     | 5,070.6                           | 39.4                  | 24,3          |
| BW 120 AD                                             | 5,952.5                           | 47.2                  | 24,3          |
| BW 120 AC<br>(combination roller)                     | 5,511.6                           | 47.2                  | 24,3          |
| BW 135 AD                                             | 8,598.0                           | 51.2                  | 33,3          |
| BW 138 AD                                             | 9,479.9                           | 54.3                  | 33,3          |
| BW 138 AC<br>(combination roller)                     | 9,039.0                           | 54.3                  | 33,3          |