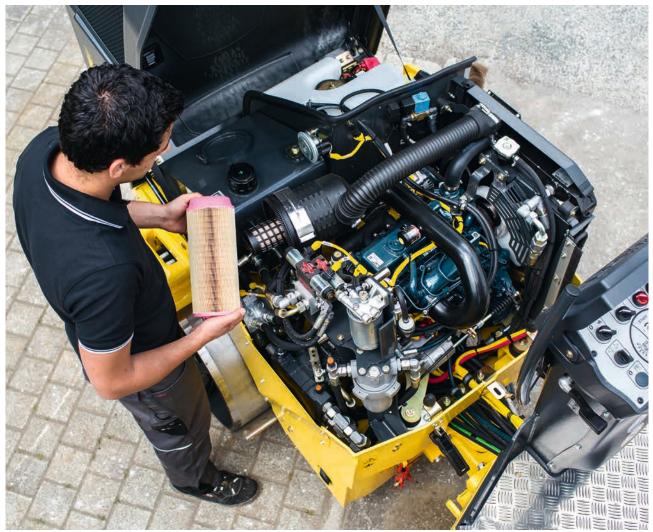

### **QUICK TO SERVICE**

......

BOMAG has dispensed with lubrication nipples. The articulated joint is also maintenance free. The motor, central electrics and water pump are easily accessible. This saves time and simplifies daily maintenance.

#### SIMPLE DAILY MAINTENANCE.

- No lubrication requirements for the entire machine.
- Generous access to the engine compartment, central electrics and water pump.
- Central water and emulsion outlet with filling valve.

The optimised access to all machine components makes daily maintenance easy for the operator. And when maintenance is straightforward it gets done regularly.