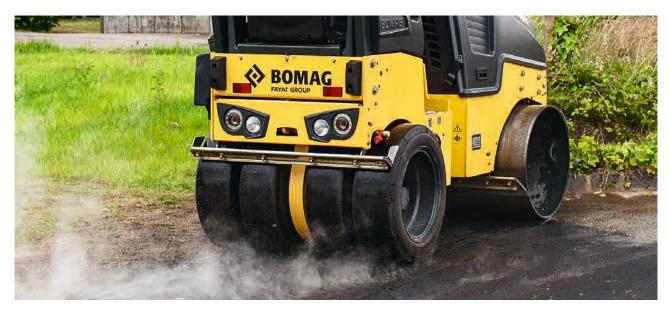

### Light tandem rollers for soil compaction and asphalt patching.

Ideal for footpaths and repair work as well as finishing work in road construction. Compact BOMAG tandem rollers have also acquired an excellent reputation in landscaping.

rollers up to 11,000 lb operating weight, we also set the industry standard.

In doing so, BOMAG focuses on closely matching your requirements. So trust our engineers' expertise and the service philosophy of our distribution network. Trust in proverbial BOMAG quality. Because we have only one goal at BOMAG: Making your work more productive.