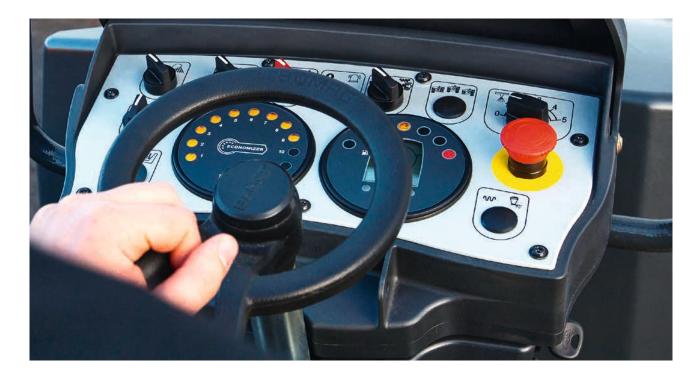

#### **COMFORTABLE TO OPERATE**

The spacious operator's platform with a compact steering wheel has a robust dashboard with large switches. Intuitive operation via a soft-responsive control lever and an excellent view of the drum edges ensure a relaxed working environment.

#### **EFFECTIVE WORK**

Thanks to the ECONOMIZER, compaction is simple and reliable. Unnecessary passes are avoided, saving time and money.

A

-

105.

00

白

Ample space and legroom on the operator platform ensure a pleasant workday. The compact steering wheel and the large access steps make getting on and off simple and safe.

Large switches, a compact steering wheel and clearly arranged controls make it easy for any operator to work with a light BOMAG tandem roller.

#### **OPTIMALLY COMPACTED.**

The BOMAG ECONOMIZER shows the operator the current degree of compaction at all times. LEDs provide permanent information and effectively prevent under or over-compaction. The assistance system saves time and money by avoiding unnecessary passes.