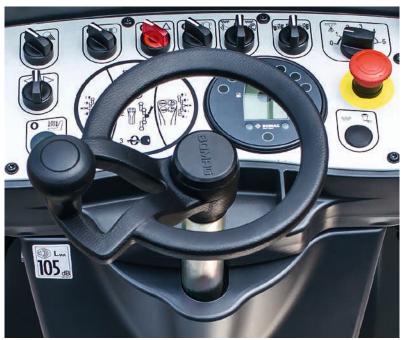

#### **COMFORTABLE TO OPERATE**

The spacious operator's platform with a compact steering wheel has a robust dashboard with large switches. Intuitive operation via a soft-responsive control lever and an excellent view of the drum edges ensure a relaxed working environment.

Large switches, a compact steering wheel and clearly arranged controls make it easy for any operator to work with a light BOMAG tandem roller.