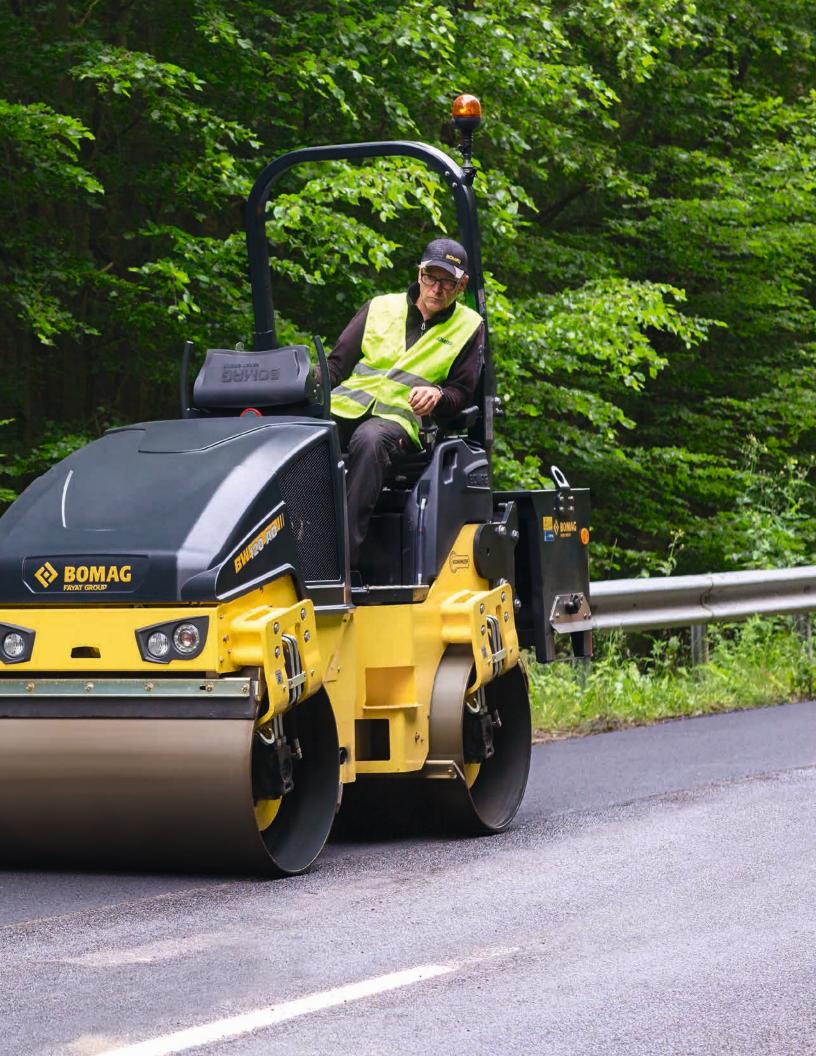

### Light tandem rollers for soil compaction and asphalt patching.

Ideal for footpaths and repair work as well as finishing work in road construction. Compact BOMAG tandem rollers have also acquired an excellent reputation in landscaping.

### **EVERY OPERATOR IS HAPPY TO WORK HERE.**

Light tandem rollers are frequently used by many different operators on a wide variety of construction sites. Therefore, it is particularly important that they intuitively feel at home with the machine and the controls. By developing an abundance of user-oriented features and paying great attention to detail, our engineers make sure that your operators enjoy working with a BOMAG. Because a contented operator is a productive operator.

# POWERFUL, ECONOMIC AND EASY TO MAINTAIN.

A high level of in-house production, strict quality controls and the enormous demands we place on the longevity of our machines, make BOMAG light tandem rollers uncomplicated endurance runners on your construction site.