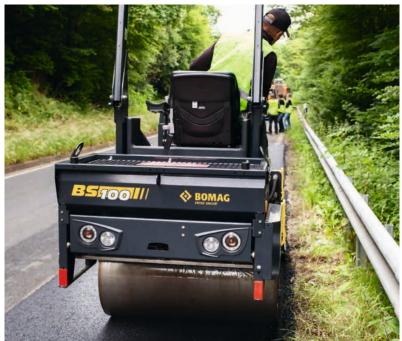

### Light tandem rollers for soil compaction and asphalt patching.

Ideal for footpaths and repair work as well as finishing work in road construction. Compact BOMAG tandem rollers have also acquired an excellent reputation in landscaping.

rollers up to 11,000 lb operating weight, we also set the industry standard.

In doing so, BOMAG focuses on closely matching your requirements. So trust our engineers' expertise and the service philosophy of our distribution network. Trust in proverbial BOMAG quality. Because we have only one goal at BOMAG: Making your work more productive.