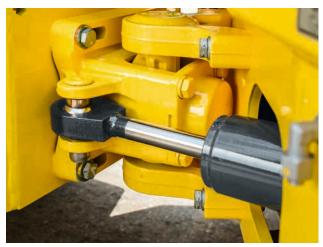

### **ROBUSTLY PRODUCED**

The articulation joint is not welded to the frame and is easily accessible in case of emergency. All machines are equipped with the crabwalk function.

#### AFFORDABLE AND FLEXIBLE.

- Cost savings with maintenance-free articulated joint without lubrication nipple.
- No welding of articulated joint to frame easy service access.
- Standard crabwalk with a stepless offset of up to 2 inch to the right for simpler work on edges and corners.