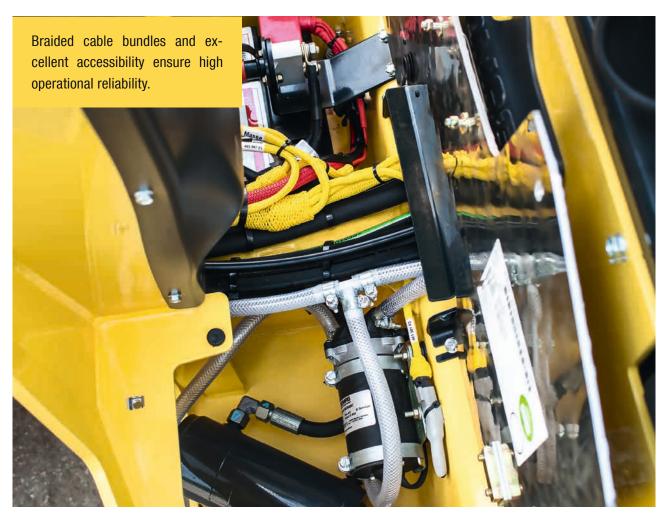

### **QUICK TO SERVICE**

......

BOMAG has dispensed with lubrication nipples. The articulated joint is also maintenance free. The motor, central electrics and water pump are easily accessible. This saves time and simplifies daily maintenance.

# HIGHEST QUALITY FOR TOUGH EVERYDAY ON-SITE OPERATION.

- BOMAG-vibration system with proverbial operating reliability.
- Hood made of special impact-resistant plastic.
- Reliable and economical Kubota engines.
- Braided cables ensure trouble-free electrics.

#### SIMPLE DAILY MAINTENANCE.

- No lubrication requirements for the entire machine.
- Generous access to the engine compartment, central electrics and water pump.
- Central water and emulsion outlet with filling valve.