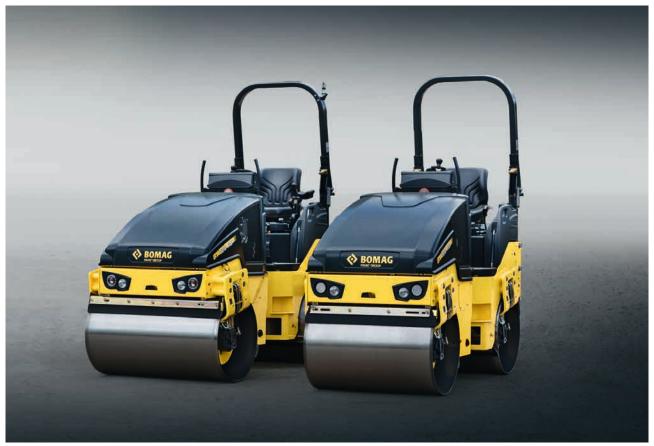

### Light tandem rollers for soil compaction and asphalt patching.

Ideal for footpaths and repair work as well as finishing work in road construction. Compact BOMAG tandem rollers have also acquired an excellent reputation in landscaping.

rollers up to 11,000 lb operating weight, we also set the industry standard.

In doing so, BOMAG focuses on closely matching your requirements. So trust our engineers' expertise and the service philosophy of our distribution network. Trust in proverbial BOMAG quality. Because we have only one goal at BOMAG: Making your work more productive.