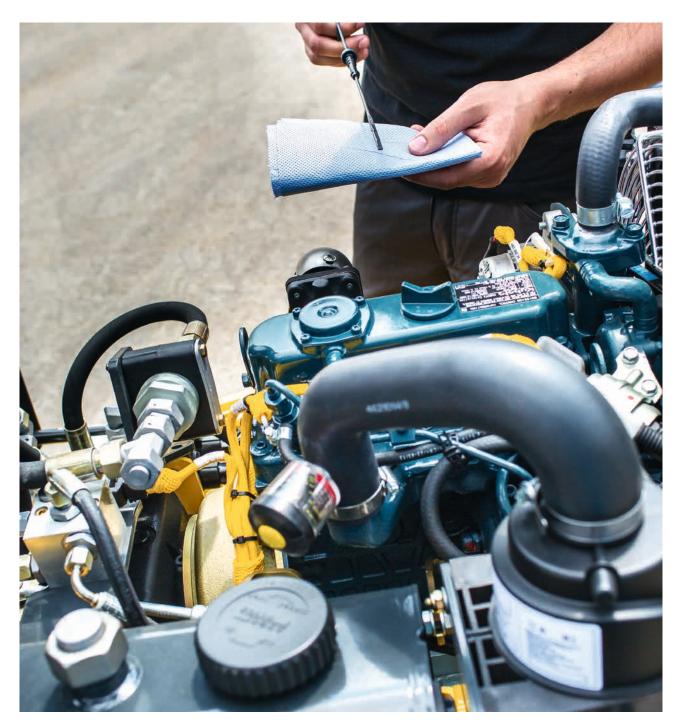

### **QUICK TO SERVICE**

......

BOMAG has dispensed with lubrication nipples. The articulated joint is also maintenance free. The motor, central electrics and water pump are easily accessible. This saves time and simplifies daily maintenance.

#### SIMPLE DAILY MAINTENANCE.

- No lubrication requirements for the entire machine.
- Generous access to the engine compartment, central electrics and water pump.
- Central water and emulsion outlet with filling valve.

The optimised access to all machine components makes daily maintenance easy for the operator. And when maintenance is straightforward it gets done regularly.