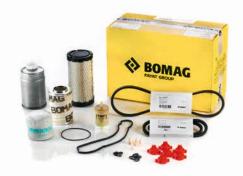

#### WHAT ARE YOU WAITING FOR?

BOMAG Service Kits are configured individually for your BOMAG by our service professionals, and contain all the components necessary for a professional service in one convenient package. This not only saves you time, but money as well – savings compared to single part orders.