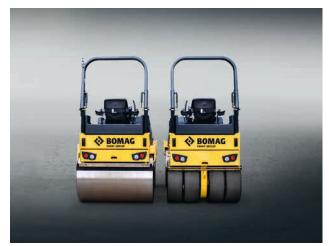

### Light tandem rollers for soil compaction and asphalt patching.

Ideal for footpaths and repair work as well as finishing work in road construction. Compact BOMAG tandem rollers have also acquired an excellent reputation in landscaping.

rollers up to 11,000 lb operating weight, we also set the industry standard.

In doing so, BOMAG focuses on closely matching your requirements. So trust our engineers' expertise and the service philosophy of our distribution network. Trust in proverbial BOMAG quality. Because we have only one goal at BOMAG: Making your work more productive.