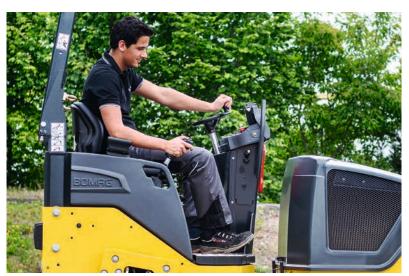

#### **EFFECTIVE WORK**

Thanks to the ECONOMIZER, compaction is simple and reliable. Unnecessary passes are avoided, saving time and money.

A

-

105.

00

白

Ample space and legroom on the operator platform ensure a pleasant workday. The compact steering wheel and the large access steps make getting on and off simple and safe.

Ample leg room for the operator ensures a comfortable working environment.