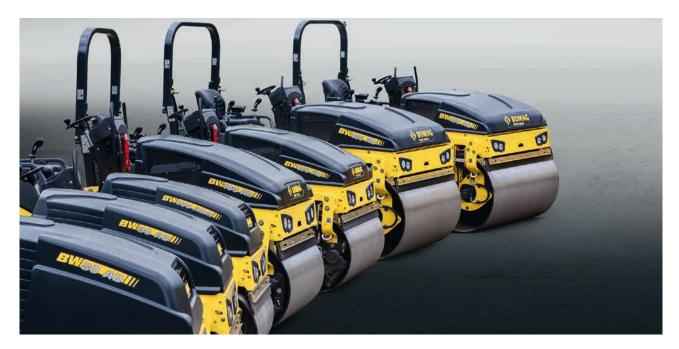

# LEADERS IN COMPACTION.

ARTICULATED TANDEM ROLLERS, UP TO 11,000 LB.

# **MODEL OVERVIEW.**

BOMAG offers the right machine for every application. Select the roller and equipment that is perfectly suited to you, your requirements and your company from 14 different models.