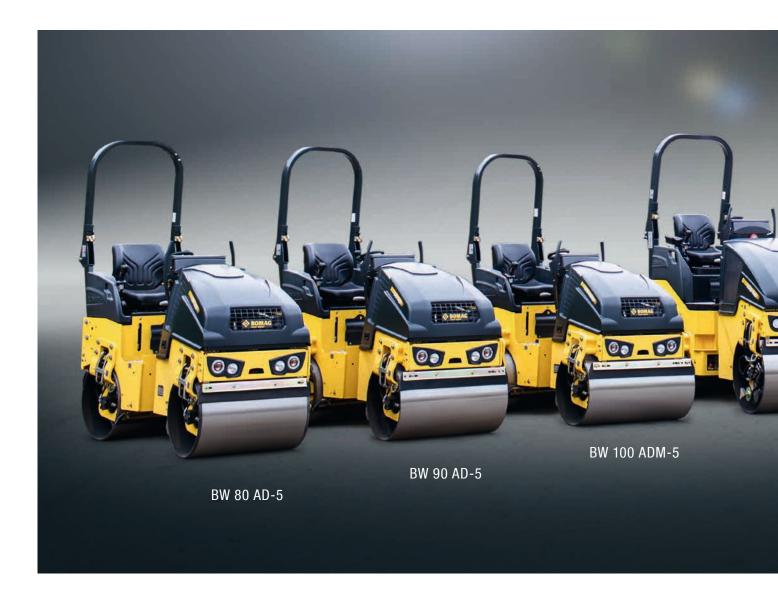

# **MODEL OVERVIEW.**

BOMAG offers the right machine for every application. Select the roller and equipment that is perfectly suited to you, your requirements and your company from 14 different models.

BW 100/120: The multi-talents from 5,070.6 to 8,157.1 lb.

BW 80/90/100: The light line up to 3,968.3 lb.

BW 135/138: The heavyweights from 8,598 to 9,479.9 lb.

| Model                                                 | Operating weight<br>approx. [lb]* | Working width<br>[in] | Power<br>[kW] |
|-------------------------------------------------------|-----------------------------------|-----------------------|---------------|
| BW 80 AD                                              | 3,417.2                           | 31.5                  | 15,1          |
| BW 90 AD                                              | 3,527.4                           | 35.4                  | 15,1          |
| BW 90 SC (side clearance)                             | 3,637.6                           | 37.8                  | 15,1          |
| BW 100 ADM                                            | 3,637.6                           | 39.4                  | 15,1          |
| BW 100 SC (side clearance)                            | 3,747.9                           | 41,7                  | 15,1          |
| BW 100 ACM<br>(combination roller)                    | 3,747.9                           | 39.4                  | 15,1          |
| BW 100 SCC<br>(combination roller,<br>side clearance) | 3,747.9                           | 41.7                  | 15,1          |
| BW 100 AD                                             | 5,511.5                           | 39.4                  | 24,3          |
| BW 100 AC<br>(combination roller)                     | 5,070.6                           | 39.4                  | 24,3          |
| BW 120 AD                                             | 5,952.5                           | 47.2                  | 24,3          |
| BW 120 AC<br>(combination roller)                     | 5,511.6                           | 47.2                  | 24,3          |
| BW 135 AD                                             | 8,598.0                           | 51.2                  | 33,3          |
| BW 138 AD                                             | 9,479.9                           | 54.3                  | 33,3          |
| BW 138 AC<br>(combination roller)                     | 9,039.0                           | 54.3                  | 33,3          |