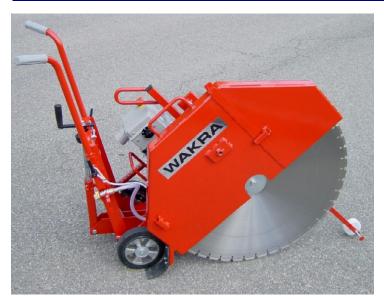

## WAKRA BS6E2

A very compact floor saw with electric engine, mounted on quick disconnection plates. The working feed is handled by pushing. Blade admission left and right side, up to max. 800mm! Blade lowering by crank mechanism. Thanks to water supply through cutting shaft and flanges, an optimal blade cooling is guaranteed. Depth adjustment indicator, crane suspension.

The nearly maintenance very strong Poly-V-strap drive, transfers the high torque of the electric engine direct to the diamond saw blade. The saw blade revolutions is around 1400 r.p.m. and is optimal to cut concrete with saw blade diameter between 600mm and 800mm.

| WAKRA                     | BS6E2                   |
|---------------------------|-------------------------|
| Electric engine           | 7.5kW, 10PS / 400V, 16A |
| Saw blade / cutting depth | <b>800mm</b> / 325mm    |
| Weight                    | 113kg                   |