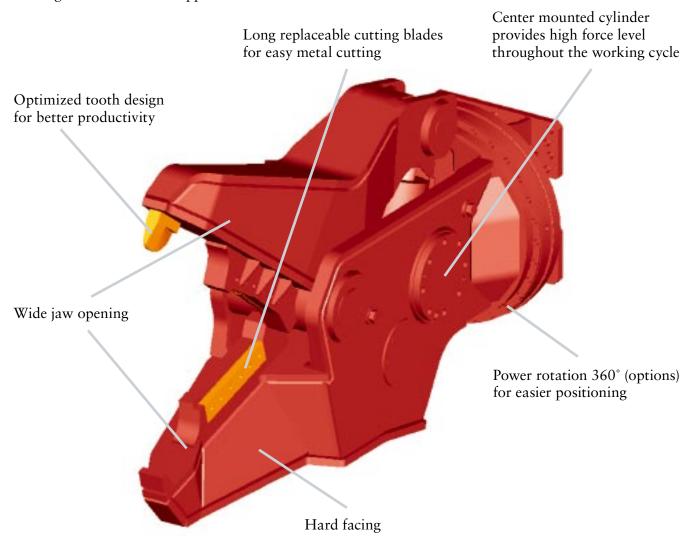

## Features and **Benefits**

The Sandvik BC Cutter-Crusher Range models features powerful jaws, long cutting blades and robust design. The BC Cutter-Crusher models are an efficient alternative to other demolition methods and are ideally suited to environmentally sensitive applications where low vibration, noise and dust are of concern.