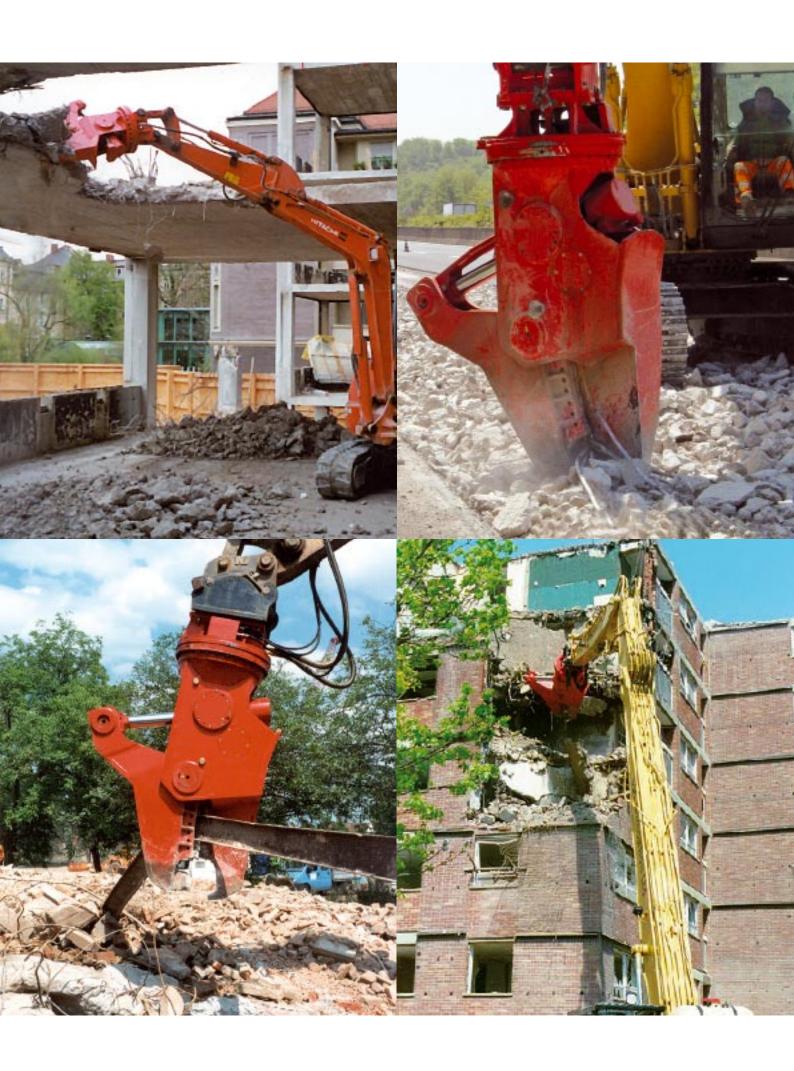

## Features and **Benefits**

The Sandvik BC Cutter-Crusher Range models features powerful jaws, long cutting blades and robust design. The BC Cutter-Crusher models are an efficient alternative to other demolition methods and are ideally suited to environmentally sensitive applications where low vibration, noise and dust are of concern.

## **DEMOLITION APPLICATIONS**

- Concrete structures
- Cutting of reinforcements bars
- Long boom demolition applications

|                                 | BC 504<br>(RC 4)      | BC 706<br>(RC 6)                            | BC 2022<br>(RC 22 N)                        |
|---------------------------------|-----------------------|---------------------------------------------|---------------------------------------------|
| Weight, kg <sup>I)</sup>        | 205                   | 355                                         | 2300                                        |
| Carrier Weight, t <sup>2)</sup> | 2.5-6                 | 4-9                                         | 20-40                                       |
| Maximum Jaw Opening, mm         | 312                   | 400                                         | 720                                         |
| Crushing Force, kN              | 460                   | 750                                         | 1600                                        |
| Crushing Force (Tip), kN        | 180                   | 240                                         | 700                                         |
| Operating Pressure, bar         | 250                   | 250                                         | 320                                         |
| Operating Flow, I/min           | 40                    | 60                                          | 180                                         |
| Steel Cutting Blade Length, mm  | 100                   | 200                                         | 400                                         |
| Overall Length, mm              | 1040                  | 1250                                        | 2320                                        |
| Mounting Options                | Pin-On, Flat-Top      | Pin-On, Flat-Top                            | Flat-Top                                    |
| Rotation 360 (Degrees)          | Mechanical Standard – | Mechanical Standard<br>Hydraulic (Optional) | Mechanical Standard<br>Hydraulic (Optional) |