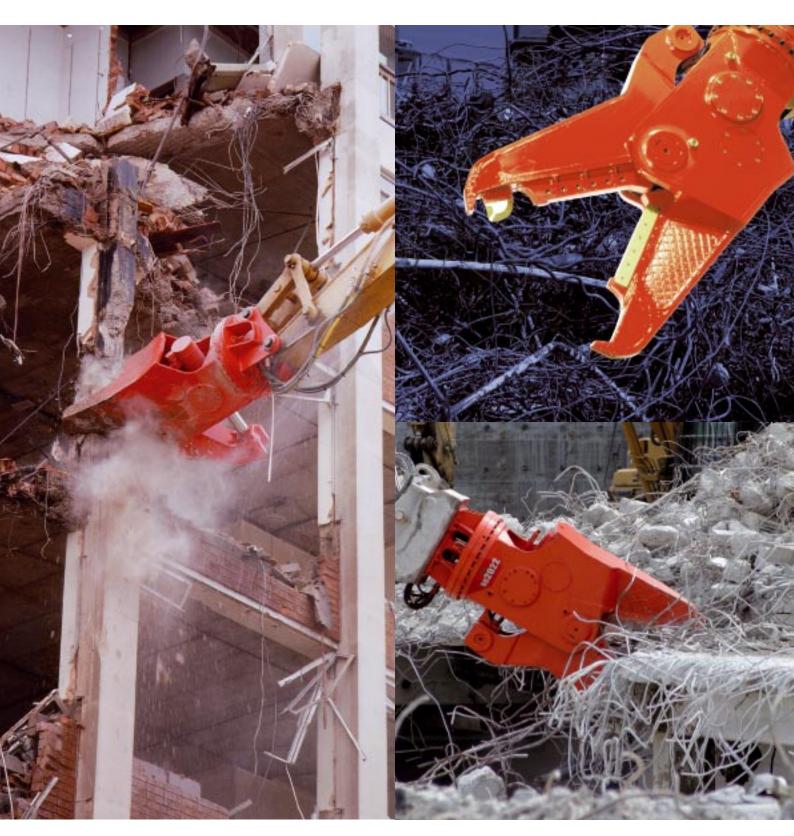

## Features and **Benefits**

The Sandvik BC Cutter-Crusher Range models features powerful jaws, long cutting blades and robust design. The BC Cutter-Crusher models are an efficient alternative to other demolition methods and are ideally suited to environmentally sensitive applications where low vibration, noise and dust are of concern.

## **DEMOLITION APPLICATIONS**

- Concrete structures
- Cutting of reinforcements bars
- Long boom demolition applications

|                                 | BC 504<br>(RC 4)      | BC 706<br>(RC 6)                            | BC 2022<br>(RC 22 N)                        |
|---------------------------------|-----------------------|---------------------------------------------|---------------------------------------------|
| Weight, kg <sup>I)</sup>        | 205                   | 355                                         | 2300                                        |
| Carrier Weight, t <sup>2)</sup> | 2.5-6                 | 4-9                                         | 20-40                                       |
| Maximum Jaw Opening, mm         | 312                   | 400                                         | 720                                         |
| Crushing Force, kN              | 460                   | 750                                         | 1600                                        |
| Crushing Force (Tip), kN        | 180                   | 240                                         | 700                                         |
| Operating Pressure, bar         | 250                   | 250                                         | 320                                         |
| Operating Flow, I/min           | 40                    | 60                                          | 180                                         |
| Steel Cutting Blade Length, mm  | 100                   | 200                                         | 400                                         |
| Overall Length, mm              | 1040                  | 1250                                        | 2320                                        |
| Mounting Options                | Pin-On, Flat-Top      | Pin-On, Flat-Top                            | Flat-Top                                    |
| Rotation 360 (Degrees)          | Mechanical Standard – | Mechanical Standard<br>Hydraulic (Optional) | Mechanical Standard<br>Hydraulic (Optional) |