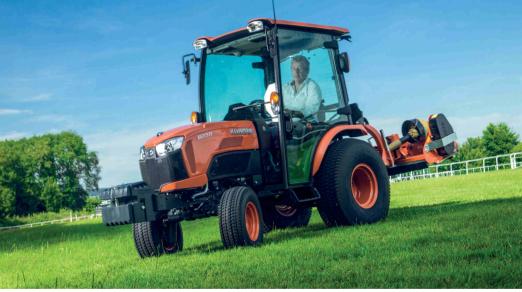

www.kubota.co.uk 🖪 💆 💿

KUBOTA DIESEL TRACTOR

B2 Series (B2231/B2261/B2311)
Three new models with the power and versatility you need to get the job done quickly and efficiently

For Earth, For Life

Kubota

|                                                         | MODEL                               | B2231                                                             | B2261               | B2311               |
|---------------------------------------------------------|-------------------------------------|-------------------------------------------------------------------|---------------------|---------------------|
| PTO POWER                                               |                                     | 12.5kW (17.0PS)                                                   | 14.6kW (19.9PS)     | 17.4kW (23.7PS)     |
| ENGINE                                                  | Manufacturer                        |                                                                   | KUBOTA              |                     |
|                                                         | Model                               | D1105                                                             | D1305               | V1505               |
|                                                         | Туре                                | Indirect injection, vertical, water-cooled, 4 cycle diesel        |                     |                     |
|                                                         | Number of cylinders                 | 3                                                                 | 3                   | 4                   |
|                                                         | Bore and stroke                     | 78 x 78.4mm                                                       | 78 x 88mm           | 78 x 78.4mm         |
|                                                         | Total displacement                  | 1123cm <sup>3</sup>                                               | 1261cm <sup>3</sup> | 1498cm <sup>3</sup> |
|                                                         | Engine Gross Power <sup>1</sup>     | 16.9kW (23.0PS)                                                   | 19.1kW (26.0PS)     | 22.8kW (31.0PS)     |
|                                                         | Rated Revolution                    |                                                                   | 2500rpm             |                     |
|                                                         | Maximum Torque                      | 71.3Nm (7.27kgfm)                                                 | 84.0Nm (8.57kgfm)   | 97.9Nm (9.09kgfm)   |
|                                                         | Battery                             | 12 V, RC: 80min, CCA (SAE) : 430 A, CCA (EN) : 360 A              |                     |                     |
| CAPACITIES                                              | Fuel Tank                           | 27L                                                               | 27L                 | 27L                 |
|                                                         | Engine Crankcase (with filter)      | 3.1L                                                              | 4.0L                | 4.0L                |
|                                                         | Engine Coolant                      | 4.6L                                                              | 4.6L                | 4.6L                |
|                                                         | Transmission Case                   | 17.0L                                                             | 17.0L               | 17.0L               |
| DIMENSIONS                                              | Overall Length (ROPS / CAB)         | 2624mm / 2781mm                                                   | 2624mm / 2781mm     | 2830mm / 2900mm     |
|                                                         | Overall Width                       | 1234mm                                                            | 1249mm              | 1365mm              |
|                                                         | Overall Height (ROPS / CAB)         | 2327mm / 2087mm                                                   | 2353mm / 2112mm     | 2327mm / 2140mm     |
|                                                         | Wheel Base (ROPS / CAB)             | 1500mm / 1560mm                                                   | 1500mm / 1560mm     | 1666mm / 1666mm     |
|                                                         | Minimum Ground Clearance            | 265mm                                                             | 290mm               | 318mm               |
|                                                         | Tread (front / rear)                | 832mm / 986mm                                                     | 830mm / 1006mm      | 936mm / 1050mm      |
| WEIGHT                                                  | ROPS / CAB                          | 780kg / 1010kg                                                    | 790kg / 1020kg      | 850kg / 1070kg      |
| CLUTCH                                                  |                                     | N/A                                                               |                     |                     |
| TRAVELLING SYSTEM                                       | M Steering                          | Hydraulic power steering                                          |                     |                     |
|                                                         | Transmission                        | Main-hydrostatic transmission, 3 range gear shift                 |                     |                     |
|                                                         | Brake                               | Wet disk type                                                     |                     |                     |
|                                                         | Minimum Turning Radius (with brake) | 2.1m                                                              |                     |                     |
| HYDRAULIC UNIT                                          | Hydraulic Control System            | Position control                                                  |                     |                     |
|                                                         | Pump Capacity                       | 3P: 18.9L/min, power steering: 14.2L/min                          |                     |                     |
|                                                         | 3-Point Hitch                       | SAE CAtegory 1                                                    |                     |                     |
|                                                         | Max. Lift Force at lift points      | 970kg                                                             |                     |                     |
|                                                         | 600mm behind                        | 760kg                                                             |                     |                     |
| PT0                                                     | Rear-PTO / Mid-PTO                  | SAE 1-3/8, 6 splines / USA No.5 (KUBOTA 10-tooth) involute spline |                     |                     |
|                                                         | PTO/Engine Speed                    | 540 / 2400 / 2500 / 2500                                          |                     |                     |
| LEVEL OF PROTECTION (HAZARDOUS SUBSTANCES) <sup>2</sup> |                                     | ROPS: N/A / CAB: Category 1                                       |                     |                     |