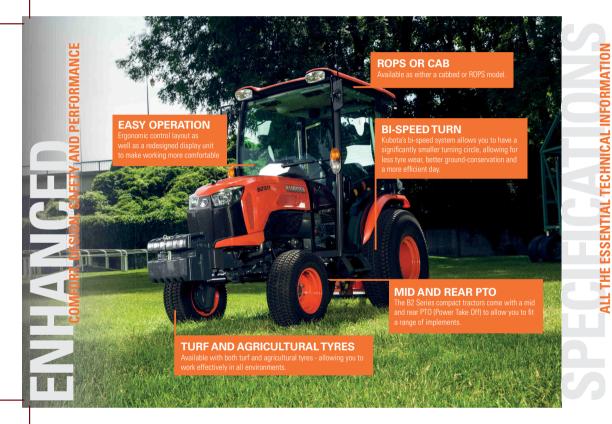

www.kubota.co.uk 🖪 💆 💿

KUBOTA DIESEL TRACTOR

B2 Series (B2231/B2261/B2311)
Three new models with the power and versatility you need to get the job done quickly and efficiently

For Earth, For Life

Kubota

|                                                         | MODEL                               | B2231                                                             | B2261               | B2311               |
|---------------------------------------------------------|-------------------------------------|-------------------------------------------------------------------|---------------------|---------------------|
| PTO POWER                                               |                                     | 12.5kW (17.0PS)                                                   | 14.6kW (19.9PS)     | 17.4kW (23.7PS)     |
| ENGINE                                                  | Manufacturer                        |                                                                   | KUBOTA              |                     |
|                                                         | Model                               | D1105                                                             | D1305               | V1505               |
|                                                         | Туре                                | Indirect injection, vertical, water-cooled, 4 cycle diesel        |                     |                     |
|                                                         | Number of cylinders                 | 3                                                                 | 3                   | 4                   |
|                                                         | Bore and stroke                     | 78 x 78.4mm                                                       | 78 x 88mm           | 78 x 78.4mm         |
|                                                         | Total displacement                  | 1123cm <sup>3</sup>                                               | 1261cm <sup>3</sup> | 1498cm <sup>3</sup> |
|                                                         | Engine Gross Power <sup>1</sup>     | 16.9kW (23.0PS)                                                   | 19.1kW (26.0PS)     | 22.8kW (31.0PS)     |
|                                                         | Rated Revolution                    |                                                                   | 2500rpm             |                     |
|                                                         | Maximum Torque                      | 71.3Nm (7.27kgfm)                                                 | 84.0Nm (8.57kgfm)   | 97.9Nm (9.09kgfm)   |
|                                                         | Battery                             | 12 V, RC: 80min, CCA (SAE) : 430 A, CCA (EN) : 360 A              |                     |                     |
| CAPACITIES                                              | Fuel Tank                           | 27L                                                               | 27L                 | 27L                 |
|                                                         | Engine Crankcase (with filter)      | 3.1L                                                              | 4.0L                | 4.0L                |
|                                                         | Engine Coolant                      | 4.6L                                                              | 4.6L                | 4.6L                |
|                                                         | Transmission Case                   | 17.0L                                                             | 17.0L               | 17.0L               |
| DIMENSIONS                                              | Overall Length (ROPS / CAB)         | 2624mm / 2781mm                                                   | 2624mm / 2781mm     | 2830mm / 2900mm     |
|                                                         | Overall Width                       | 1234mm                                                            | 1249mm              | 1365mm              |
|                                                         | Overall Height (ROPS / CAB)         | 2327mm / 2087mm                                                   | 2353mm / 2112mm     | 2327mm / 2140mm     |
|                                                         | Wheel Base (ROPS / CAB)             | 1500mm / 1560mm                                                   | 1500mm / 1560mm     | 1666mm / 1666mm     |
|                                                         | Minimum Ground Clearance            | 265mm                                                             | 290mm               | 318mm               |
|                                                         | Tread (front / rear)                | 832mm / 986mm                                                     | 830mm / 1006mm      | 936mm / 1050mm      |
| WEIGHT                                                  | ROPS / CAB                          | 780kg / 1010kg                                                    | 790kg / 1020kg      | 850kg / 1070kg      |
| CLUTCH                                                  |                                     | N/A                                                               |                     |                     |
| TRAVELLING SYSTEM                                       | M Steering                          | Hydraulic power steering                                          |                     |                     |
|                                                         | Transmission                        | Main-hydrostatic transmission, 3 range gear shift                 |                     |                     |
|                                                         | Brake                               | Wet disk type                                                     |                     |                     |
|                                                         | Minimum Turning Radius (with brake) | 2.1m                                                              |                     |                     |
| HYDRAULIC UNIT                                          | Hydraulic Control System            | Position control                                                  |                     |                     |
|                                                         | Pump Capacity                       | 3P: 18.9L/min, power steering: 14.2L/min                          |                     |                     |
|                                                         | 3-Point Hitch                       | SAE CAtegory 1                                                    |                     |                     |
|                                                         | Max. Lift Force at lift points      | 970kg                                                             |                     |                     |
|                                                         | 600mm behind                        | 760kg                                                             |                     |                     |
| PT0                                                     | Rear-PTO / Mid-PTO                  | SAE 1-3/8, 6 splines / USA No.5 (KUBOTA 10-tooth) involute spline |                     |                     |
|                                                         | PTO/Engine Speed                    | 540 / 2400 / 2500 / 2500                                          |                     |                     |
| LEVEL OF PROTECTION (HAZARDOUS SUBSTANCES) <sup>2</sup> |                                     | ROPS: N/A / CAB: Category 1                                       |                     |                     |