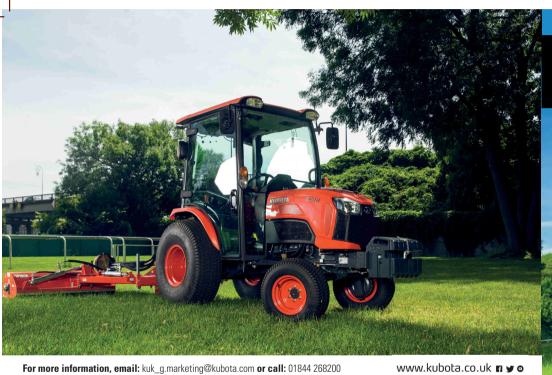

www.kubota.co.uk 🖪 💆 💿

KUBOTA DIESEL TRACTOR

B2 Series (B2231/B2261/B2311)
Three new models with the power and versatility you need to get the job done quickly and efficiently

For Earth, For Life

Kubota

|                                                         | MODEL                               | B2231                                                             | B2261               | B2311               |
|---------------------------------------------------------|-------------------------------------|-------------------------------------------------------------------|---------------------|---------------------|
| PTO POWER                                               |                                     | 12.5kW (17.0PS)                                                   | 14.6kW (19.9PS)     | 17.4kW (23.7PS)     |
| ENGINE                                                  | Manufacturer                        |                                                                   | KUBOTA              |                     |
|                                                         | Model                               | D1105                                                             | D1305               | V1505               |
|                                                         | Туре                                | Indirect injection, vertical, water-cooled, 4 cycle diesel        |                     |                     |
|                                                         | Number of cylinders                 | 3                                                                 | 3                   | 4                   |
|                                                         | Bore and stroke                     | 78 x 78.4mm                                                       | 78 x 88mm           | 78 x 78.4mm         |
|                                                         | Total displacement                  | 1123cm <sup>3</sup>                                               | 1261cm <sup>3</sup> | 1498cm <sup>3</sup> |
|                                                         | Engine Gross Power <sup>1</sup>     | 16.9kW (23.0PS)                                                   | 19.1kW (26.0PS)     | 22.8kW (31.0PS)     |
|                                                         | Rated Revolution                    |                                                                   | 2500rpm             |                     |
|                                                         | Maximum Torque                      | 71.3Nm (7.27kgfm)                                                 | 84.0Nm (8.57kgfm)   | 97.9Nm (9.09kgfm)   |
|                                                         | Battery                             | 12 V, RC: 80min, CCA (SAE) : 430 A, CCA (EN) : 360 A              |                     |                     |
| CAPACITIES                                              | Fuel Tank                           | 27L                                                               | 27L                 | 27L                 |
|                                                         | Engine Crankcase (with filter)      | 3.1L                                                              | 4.0L                | 4.0L                |
|                                                         | Engine Coolant                      | 4.6L                                                              | 4.6L                | 4.6L                |
|                                                         | Transmission Case                   | 17.0L                                                             | 17.0L               | 17.0L               |
| DIMENSIONS                                              | Overall Length (ROPS / CAB)         | 2624mm / 2781mm                                                   | 2624mm / 2781mm     | 2830mm / 2900mm     |
|                                                         | Overall Width                       | 1234mm                                                            | 1249mm              | 1365mm              |
|                                                         | Overall Height (ROPS / CAB)         | 2327mm / 2087mm                                                   | 2353mm / 2112mm     | 2327mm / 2140mm     |
|                                                         | Wheel Base (ROPS / CAB)             | 1500mm / 1560mm                                                   | 1500mm / 1560mm     | 1666mm / 1666mm     |
|                                                         | Minimum Ground Clearance            | 265mm                                                             | 290mm               | 318mm               |
|                                                         | Tread (front / rear)                | 832mm / 986mm                                                     | 830mm / 1006mm      | 936mm / 1050mm      |
| WEIGHT                                                  | ROPS / CAB                          | 780kg / 1010kg                                                    | 790kg / 1020kg      | 850kg / 1070kg      |
| CLUTCH                                                  |                                     | N/A                                                               |                     |                     |
| TRAVELLING SYSTEM                                       | M Steering                          | Hydraulic power steering                                          |                     |                     |
|                                                         | Transmission                        | Main-hydrostatic transmission, 3 range gear shift                 |                     |                     |
|                                                         | Brake                               | Wet disk type                                                     |                     |                     |
|                                                         | Minimum Turning Radius (with brake) | 2.1m                                                              |                     |                     |
| HYDRAULIC UNIT                                          | Hydraulic Control System            | Position control                                                  |                     |                     |
|                                                         | Pump Capacity                       | 3P: 18.9L/min, power steering: 14.2L/min                          |                     |                     |
|                                                         | 3-Point Hitch                       | SAE CAtegory 1                                                    |                     |                     |
|                                                         | Max. Lift Force at lift points      | 970kg                                                             |                     |                     |
|                                                         | 600mm behind                        | 760kg                                                             |                     |                     |
| PT0                                                     | Rear-PTO / Mid-PTO                  | SAE 1-3/8, 6 splines / USA No.5 (KUBOTA 10-tooth) involute spline |                     |                     |
|                                                         | PTO/Engine Speed                    | 540 / 2400 / 2500 / 2500                                          |                     |                     |
| LEVEL OF PROTECTION (HAZARDOUS SUBSTANCES) <sup>2</sup> |                                     | ROPS: N/A / CAB: Category 1                                       |                     |                     |