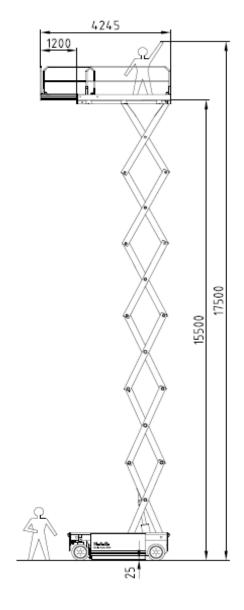

## **Technical Features**

| Working height               | 17.50           | 17.50 m |  |
|------------------------------|-----------------|---------|--|
| Platform height              | 15.50 m         |         |  |
| Platform size                | 3.04 m x 1.18 m |         |  |
| Lateral platform extension   | 1.20 m          |         |  |
| Clearance height             | 2.38 – 3.14 m   |         |  |
| Platform capacity            | 500 kg          |         |  |
| Outer turning radius         | 3.04 m          |         |  |
| Inner turning radius         | 0.60 m          |         |  |
| Engine                       | 48 V / 360 Ah   |         |  |
| Drive speed in km/h (l/e) *  | 4.0             | 0.7     |  |
| Diesel                       |                 |         |  |
| Lifting time                 | ca. 79 Sec      |         |  |
| Lowering time                | ca. 79 Sec      |         |  |
| Ground clearance             | 150 mm          |         |  |
| Wheelbase                    | 2.45 m          |         |  |
| Max. inclination             | 3°              |         |  |
| Control                      | Proportional    |         |  |
| Greadability                 | ca. 25%         |         |  |
| Weight                       | 5350 kg         |         |  |
| Max. ground bearing pressure | 71 N/cm²        |         |  |
| Driveable in full height     | Yes             | Yes     |  |
| External using               | Option          |         |  |
| 4 WD                         | No              | No      |  |
| 4 WS                         | No              |         |  |
| Self-levelling Jacks         | Option          |         |  |
|                              |                 |         |  |

## Transport Features

| Transport reatares |        |
|--------------------|--------|
| Stowed height      | 2.38 m |
| Length             | 3.34 m |
| Width              | 1.19 m |

<sup>\*</sup>e=elevated; I=lowered