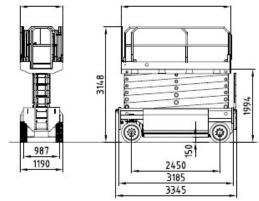

## **Technical Features**

| Working height               | 17.50           | 17.50 m |  |
|------------------------------|-----------------|---------|--|
| Platform height              | 15.50 m         |         |  |
| Platform size                | 3.04 m x 1.18 m |         |  |
| Lateral platform extension   | 1.20 m          |         |  |
| Clearance height             | 2.38 – 3.14 m   |         |  |
| Platform capacity            | 500 kg          |         |  |
| Outer turning radius         | 3.04 m          |         |  |
| Inner turning radius         | 0.60 m          |         |  |
| Engine                       | 48 V / 360 Ah   |         |  |
| Drive speed in km/h (l/e) *  | 4.0             | 0.7     |  |
| Diesel                       |                 |         |  |
| Lifting time                 | ca. 79 Sec      |         |  |
| Lowering time                | ca. 79 Sec      |         |  |
| Ground clearance             | 150 mm          |         |  |
| Wheelbase                    | 2.45 m          |         |  |
| Max. inclination             | 3°              |         |  |
| Control                      | Proportional    |         |  |
| Greadability                 | ca. 25%         |         |  |
| Weight                       | 5350 kg         |         |  |
| Max. ground bearing pressure | 71 N/cm²        |         |  |
| Driveable in full height     | Yes             | Yes     |  |
| External using               | Option          |         |  |
| 4 WD                         | No              | No      |  |
| 4 WS                         | No              |         |  |
| Self-levelling Jacks         | Option          |         |  |
|                              |                 |         |  |

## Transport Features

| Transport reatares |        |
|--------------------|--------|
| Stowed height      | 2.38 m |
| Length             | 3.34 m |
| Width              | 1.19 m |

<sup>\*</sup>e=elevated; I=lowered