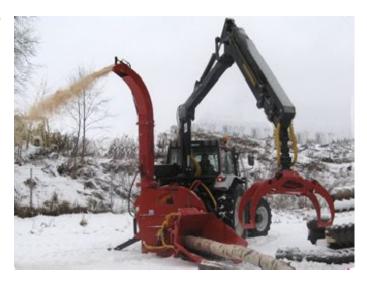

-CH380HF with roller feed of whole trees and tree trunks

| CH380 HF                             | CH380 HFC                | CH380 HFC               |
|--------------------------------------|--------------------------|-------------------------|
| Technical data                       | CH380 HFC                | CH 380 HF               |
| Output, m³/h                         | 30-100                   | 30-100                  |
| Max. timber / feed opening, mm       | 380 / 380x420            | 380 / 380x420           |
| Thickness of chip, mm                | 10 - 30                  | 10 - 30                 |
| Recommended power, kW                | 125-205                  | 125-205                 |
| PTO revolution, rpm                  | (540) 750 (1000)         | (540) 750 (1000)        |
| Discharge chute standart (optional), | 4,1                      | 4,1                     |
| m                                    | 4,1                      | 4,1                     |
| Feeding by loader                    | Feeding conveyor         | Feeding rollers         |
| Chipper weight, kg                   | 2300                     | 2300                    |
| No-Stress                            | Standart                 | Standart                |
| Hydraulic pump kit                   | Standart                 | Standart                |
| Hydraulic discharge control          | Standart                 | Standart                |
| Function                             | Bioenergy / Landscaping/ | Bioenergy / Landscaping |
|                                      | maisemointi              |                         |