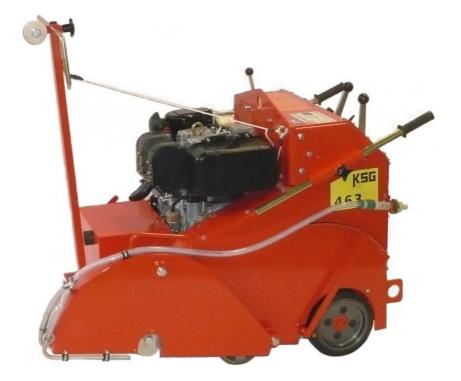

## KSG joint cutter type 463-II

- Compact
- Robust
- User friendly
- Automatic drive travel

- Infinite setting of cutting depth with hydraulic stroke
- · Continuous cutting wheel shaft allows left or right cutting
- Automatic belt tensioner
- Safe propulsion thanks to large, profiled drive wheels
- Central loading lug
- Machine can be moved with battery, without running combustion engine

## **Technical data:**

| Motor type                                                                                                            | HATZ<br>diesel 2 G 40                |  |  |
|-----------------------------------------------------------------------------------------------------------------------|--------------------------------------|--|--|
| Motor output KW/HP                                                                                                    | 14,6 KW / 20 HP                      |  |  |
| Blade Φ max.                                                                                                          | recommended: 600 mm (option: 750 mm) |  |  |
| Cutting depth                                                                                                         | 220 mm (280 mm)                      |  |  |
| Dimensions L/B/H cm                                                                                                   | 140 x 95 x 80                        |  |  |
| Weight                                                                                                                | 400 kg                               |  |  |
| Special accessories: Electric water pump, adapter for expansion joints, blade protector for cutting right up to walls |                                      |  |  |