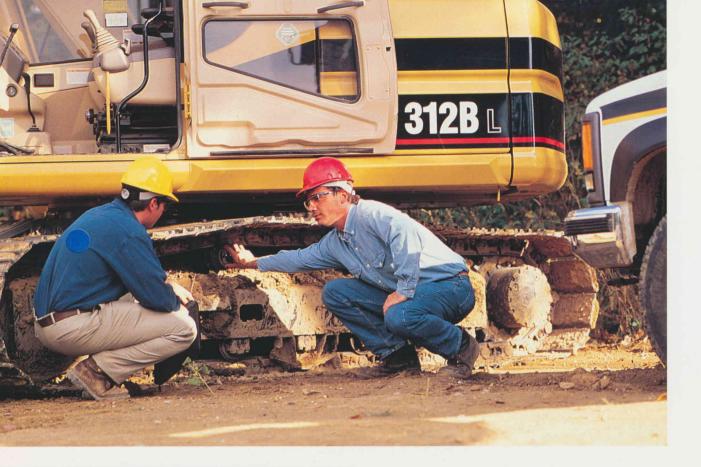

## **Easy Maintenance Features**

The 311B and 312B design provides fast service and easy maintenance, which gives you more time on the job.

- Most daily maintenance can be performed at ground level through easy-access side doors.
- Central lubrication bank for the boom and stick cylinders is located on the boom.
- Hydraulic oil cartridge filter makes changes faster and cleaner.
- Sampling port on the hydraulic oil filter housing makes sample collection faster and cleaner.
- Top plate of the track roller frame has a steeper, smoother slope – for faster mud and dirt removal from the undercarriage.