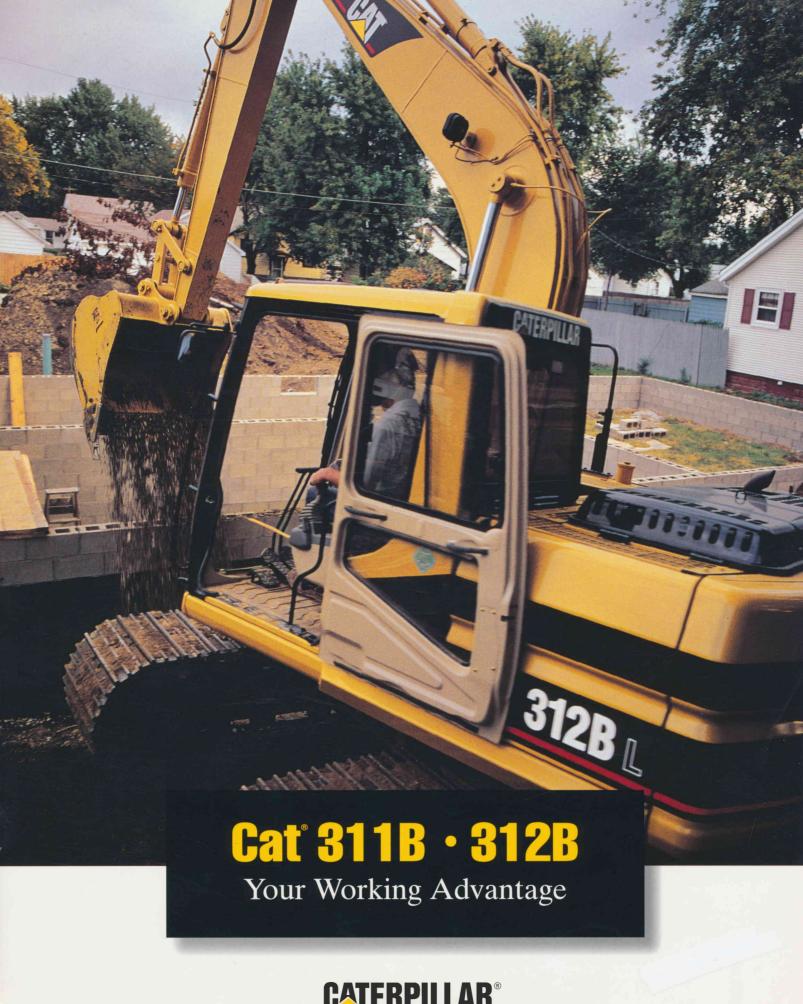

**CATERPILLAR®** 

## More Efficient

## Power

You don't get paid for downtime. That's why the new Cat 311B and 312B Excavators are built with rugged durability and versatility – so you get the highest return on your equipment investment. These machines have what it takes to make you a top contender in today's competitive construction industry.

With advanced hydraulics, a turbocharged Cat 3064T engine, and increased working force, the 311B and 312B machines are powerful and reliable. And with more versatility than ever before, the 311B and 312B give you a working advantage you can count on.