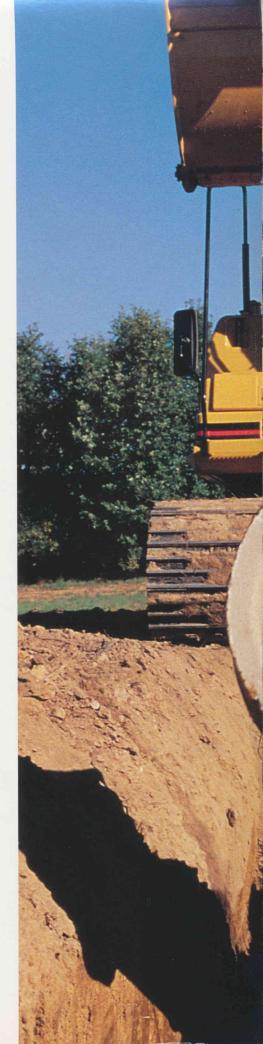

## **Superior Performance**

Advances in the hydraulic system make 311B and 312B Excavators more powerful and give you higher levels of precision and efficiency. Increased hydraulic force gives B-series excavators even more digging force and lift than the 311 and 312, allowing them to perform more aggressively when excavating, trenching, and loading. Compared to their predecessors, the 311B and 312B deliver:

- 9% more stick force and more bucket force.
- Up to 10% more over-the-front lift capacity.
- Smoother changes in speed and a greater sense of control.
- Shorter cycle times and smoothness during simultaneous implement operation.