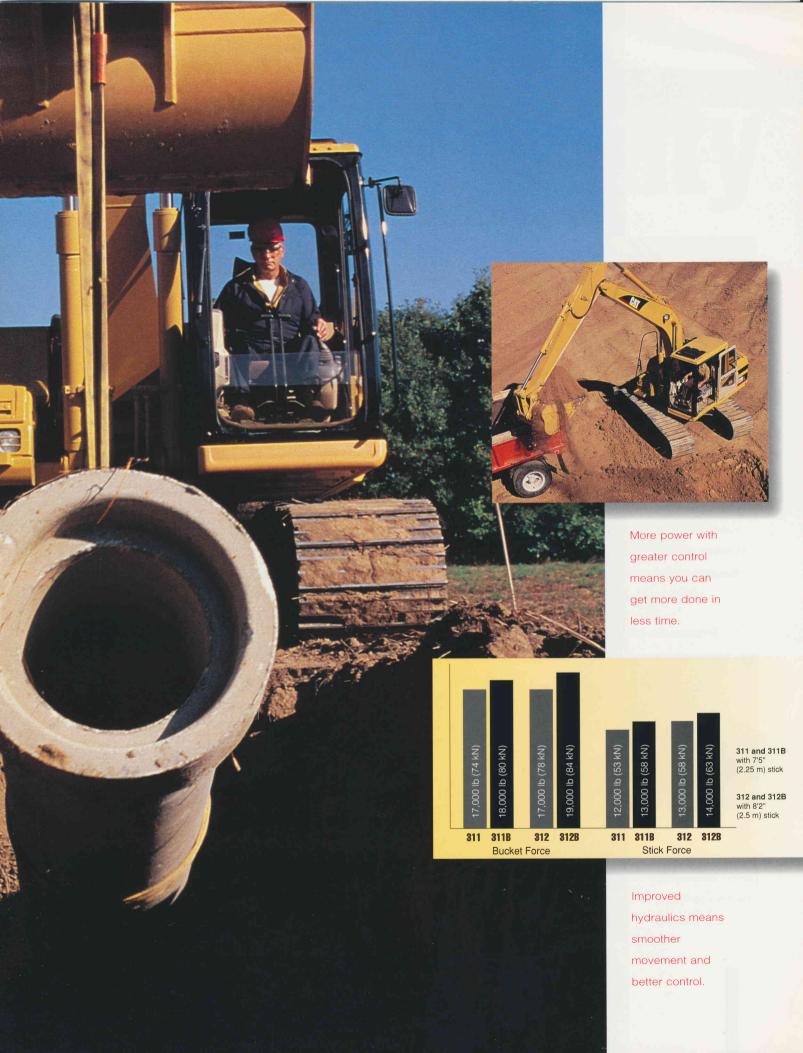

# Versatility

Versatility is critical to high productivity. The 311B and 312B Excavators keep busy during an entire shift. Here's how:

- An optional blade attachment greatly expands your ability to handle cleanup, clearing, backfilling, grading, and other utility functions.
- A long undercarriage option provides extra stability for increased over-the-front lift capacity, especially in soft underfoot conditions.
- A combined one-way, two-way hydraulic tool option allows quicker, easier switching between attachments.
- An optional 20-hour fuel tank carries 43% more fuel to help extend time dedicated to the job.