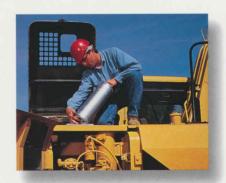

## **Easy Maintenance Features**

The 311B and 312B design provides fast service and easy maintenance, which gives you more time on the job.

- Most daily maintenance can be performed at ground level through easy-access side doors.
- Central lubrication bank for the boom and stick cylinders is located on the boom.
- Hydraulic oil cartridge filter makes changes faster and cleaner.
- Sampling port on the hydraulic oil filter housing makes sample collection faster and cleaner.
- Top plate of the track roller frame has a steeper, smoother slope – for faster mud and dirt removal from the undercarriage.

Hydraulic oil cartridge filter is located outside the hydraulic tank, making filter changes fast and clean.