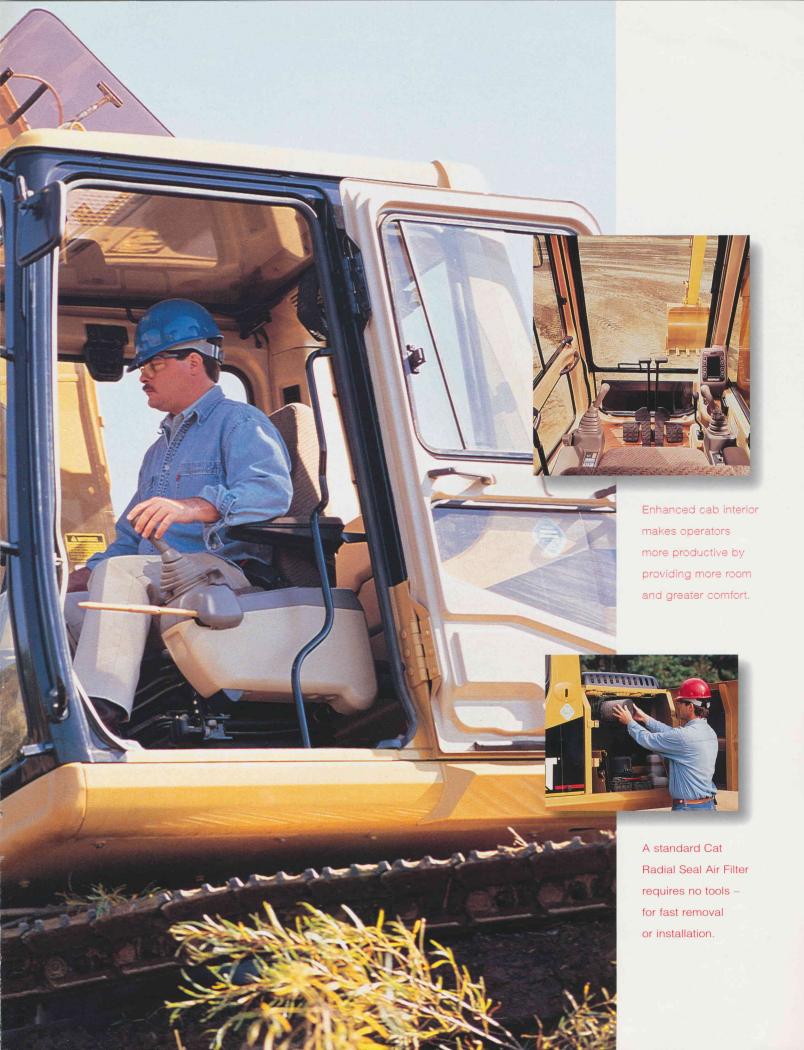

## **Cab Upgrades**

To stay efficient throughout the day, your work environment needs to feel right. The Cat 311B and 312B Excavators feature cabs that are roomier, quieter, and more comfortable – so you maintain peak performance all shift long.

#### Feel the Difference

- New travel pedal shape makes travel easier during fine control work.
- Integrated seat and console slide independently or as a unit for optimum comfort.
- Viscous cab mounts minimize vibration and sound.
- Air ventilation unit, fitted with a changeable filter, circulates fresh air within the cab.
- Optional air conditioning, with climate control, keeps cab comfortable all day long.

#### See the Difference

- Pillar-mounted wiper keeps out of sight when not in use, maximizing operator viewing area.
- Large windows and optional skylight provide light, greater viewing area, and excellent ventilation.
- High-contrast display panel is easy to read – even in direct sunlight; large color display provides machine conditions at a glance.