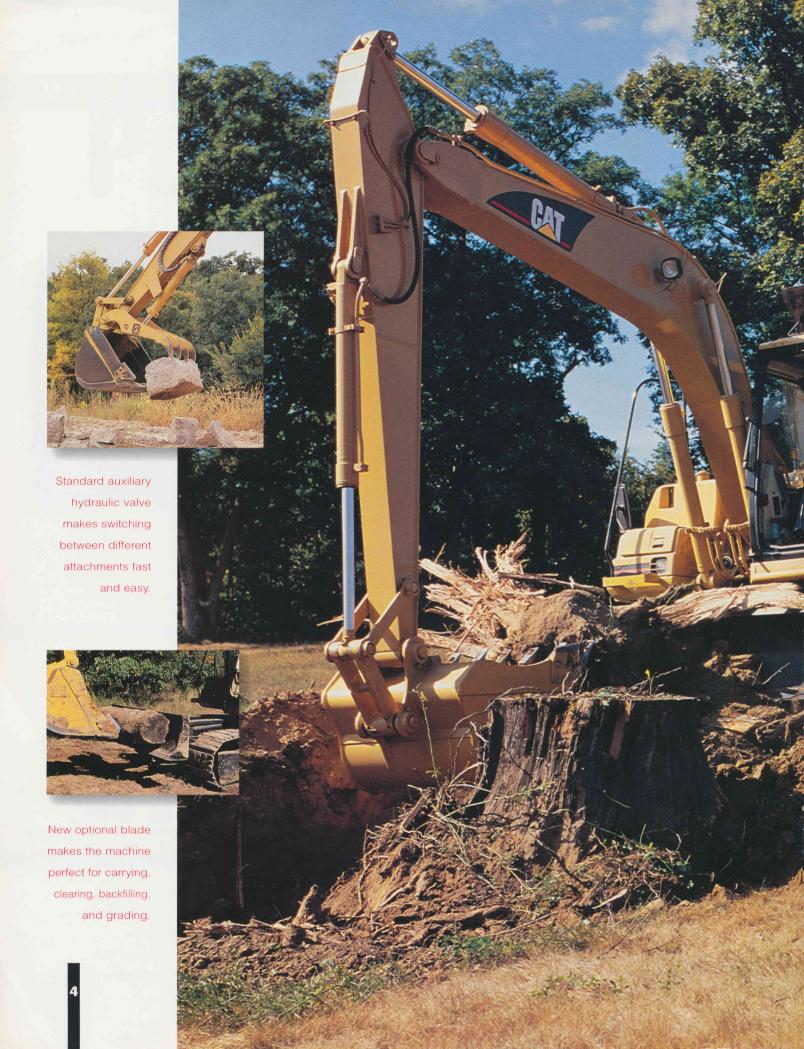

# Versatility

Versatility is critical to high productivity. The 311B and 312B Excavators keep busy during an entire shift. Here's how:

- An optional blade attachment greatly expands your ability to handle cleanup, clearing, backfilling, grading, and other utility functions.
- A long undercarriage option provides extra stability for increased over-the-front lift capacity, especially in soft underfoot conditions.
- A combined one-way, two-way hydraulic tool option allows quicker, easier switching between attachments.
- An optional 20-hour fuel tank carries 43% more fuel to help extend time dedicated to the job.