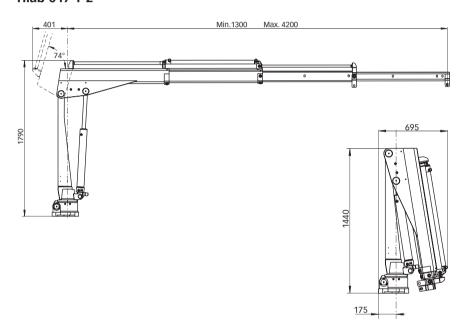

## Hiab 017 T Basic data

| Technical data                                     | 017 T-1     | 017 T-2     |
|----------------------------------------------------|-------------|-------------|
| Max. lifting capacity (kNm)                        | 16.3        | 16.2        |
| Outreach - hydraulic extensions (m)                | 2.15        | 3.15        |
| Outreach - manual extensions (m)                   | 4.2         | 4.2         |
| Outreach / lifting capacity (m / kg)               | 1.25 / 1320 | 1.25 / 1320 |
|                                                    | 2.15 / 770  | 2.15 / 770  |
|                                                    | -           | 3.15 / 525  |
| Slewing angle                                      | 330°        | 330°        |
| Height in folded position (mm)                     | 1440        | 1440        |
| Width in folded position (mm)                      | 695         | 695         |
| Installation space needed (mm)                     | -           | -           |
| Weight - "standard" crane without stabilizers (kg) | 190         | 210         |
| Weight - stabilizer equipment (kg)                 | 12 - 20     | 12 - 20     |