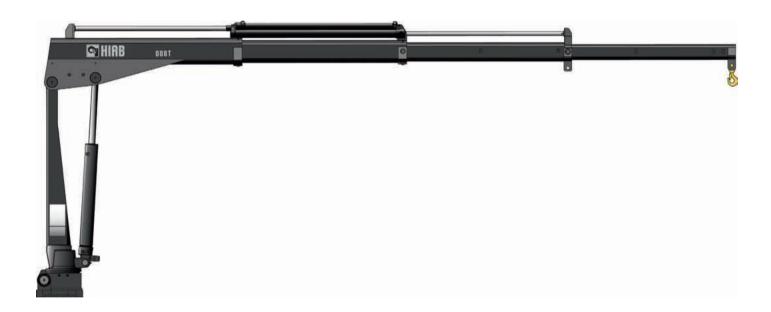

## Hiab 017 T Basic data

| Technical data                                     | 017 T-1     | 017 T-2     |
|----------------------------------------------------|-------------|-------------|
| Max. lifting capacity (kNm)                        | 16.3        | 16.2        |
| Outreach - hydraulic extensions (m)                | 2.15        | 3.15        |
| Outreach - manual extensions (m)                   | 4.2         | 4.2         |
| Outreach / lifting capacity (m / kg)               | 1.25 / 1320 | 1.25 / 1320 |
|                                                    | 2.15 / 770  | 2.15 / 770  |
|                                                    | -           | 3.15 / 525  |
| Slewing angle                                      | 330°        | 330°        |
| Height in folded position (mm)                     | 1440        | 1440        |
| Width in folded position (mm)                      | 695         | 695         |
| Installation space needed (mm)                     | -           | -           |
| Weight - "standard" crane without stabilizers (kg) | 190         | 210         |
| Weight - stabilizer equipment (kg)                 | 12 - 20     | 12 - 20     |