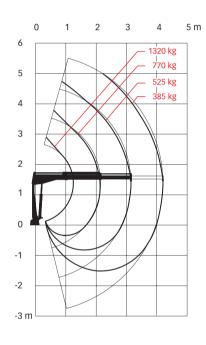

## Hiab 017 T Basic data

| Technical data                                     | 017 T-1     | 017 T-2     |
|----------------------------------------------------|-------------|-------------|
| Max. lifting capacity (kNm)                        | 16.3        | 16.2        |
| Outreach - hydraulic extensions (m)                | 2.15        | 3.15        |
| Outreach - manual extensions (m)                   | 4.2         | 4.2         |
| Outreach / lifting capacity (m / kg)               | 1.25 / 1320 | 1.25 / 1320 |
|                                                    | 2.15 / 770  | 2.15 / 770  |
|                                                    | -           | 3.15 / 525  |
| Slewing angle                                      | 330°        | 330°        |
| Height in folded position (mm)                     | 1440        | 1440        |
| Width in folded position (mm)                      | 695         | 695         |
| Installation space needed (mm)                     | -           | -           |
| Weight - "standard" crane without stabilizers (kg) | 190         | 210         |
| Weight - stabilizer equipment (kg)                 | 12 - 20     | 12 - 20     |