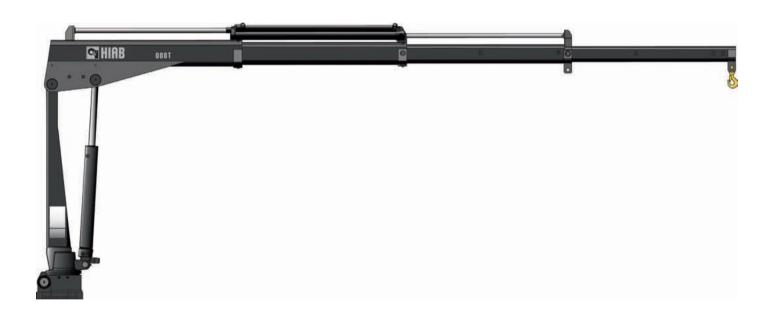

## Hiab 013 T Capacity 1.2 tm

## Hiab 013 T Basic data

| Technical data                                     | 013 T-0 | 013 T-1   | 013 T-2   |
|----------------------------------------------------|---------|-----------|-----------|
| Max. lifting capacity (kNm)                        | 11.8    | 11.7      | 11.5      |
| Outreach - hydraulic extensions (m)                | -       | 2.1       | 3.1       |
| Outreach - manual extensions (m)                   | 4.2     | 4.2       | 4.2       |
| Outreach / lifting capacity (m / kg)               | -       | 1.2 / 998 | 1.2 / 998 |
|                                                    | -       | 2.1 / 565 | 2.1 / 565 |
|                                                    | -       | -         | 3.1 / 380 |
| Slewing angle                                      | ∞       | 322°      | 322°      |
| Height in folded position (mm)                     | 1328    | 1328      | 1328      |
| Width in folded position (mm)                      | 590     | 590       | 590       |
| Installation space needed (mm)                     | -       | -         | -         |
| Weight - "standard" crane without stabilizers (kg) | 125     | 145       | 155       |
| Weight - stabilizer equipment (kg)                 | 12 - 20 | 12 - 20   | 12 - 20   |