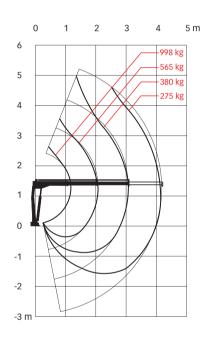

## Hiab 013 T Basic data

| Technical data                                     | 013 T-0 | 013 T-1   | 013 T-2   |
|----------------------------------------------------|---------|-----------|-----------|
| Max. lifting capacity (kNm)                        | 11.8    | 11.7      | 11.5      |
| Outreach - hydraulic extensions (m)                | -       | 2.1       | 3.1       |
| Outreach - manual extensions (m)                   | 4.2     | 4.2       | 4.2       |
| Outreach / lifting capacity (m / kg)               | -       | 1.2 / 998 | 1.2 / 998 |
|                                                    | -       | 2.1 / 565 | 2.1 / 565 |
|                                                    | -       | -         | 3.1 / 380 |
| Slewing angle                                      | ∞       | 322°      | 322°      |
| Height in folded position (mm)                     | 1328    | 1328      | 1328      |
| Width in folded position (mm)                      | 590     | 590       | 590       |
| Installation space needed (mm)                     | -       | -         | -         |
| Weight - "standard" crane without stabilizers (kg) | 125     | 145       | 155       |
| Weight - stabilizer equipment (kg)                 | 12 - 20 | 12 - 20   | 12 - 20   |