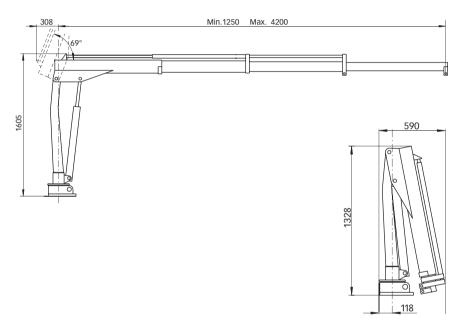

## Hiab 013 T Basic data

| Technical data                                     | 013 T-0 | 013 T-1   | 013 T-2   |
|----------------------------------------------------|---------|-----------|-----------|
| Max. lifting capacity (kNm)                        | 11.8    | 11.7      | 11.5      |
| Outreach - hydraulic extensions (m)                | -       | 2.1       | 3.1       |
| Outreach - manual extensions (m)                   | 4.2     | 4.2       | 4.2       |
| Outreach / lifting capacity (m / kg)               | -       | 1.2 / 998 | 1.2 / 998 |
|                                                    | -       | 2.1 / 565 | 2.1 / 565 |
|                                                    | -       | -         | 3.1 / 380 |
| Slewing angle                                      | ∞       | 322°      | 322°      |
| Height in folded position (mm)                     | 1328    | 1328      | 1328      |
| Width in folded position (mm)                      | 590     | 590       | 590       |
| Installation space needed (mm)                     | -       | -         | -         |
| Weight - "standard" crane without stabilizers (kg) | 125     | 145       | 155       |
| Weight - stabilizer equipment (kg)                 | 12 - 20 | 12 - 20   | 12 - 20   |